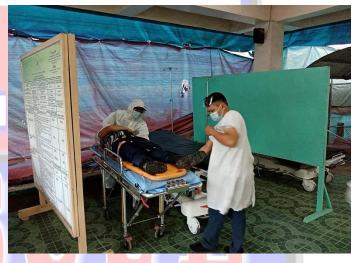

Date / Time: FEBRUARY 03, 2021 / 10:15 PM

Team Responded: CHARLIE

Case: MEDICAL EVACUATION (MOBILITY ASSISTANCE)

Location: DR. VICTOR S. VILLAROMAN MEMORIAL HOSPITAL

Vehicle used: CHARIOT 7766

Name: MARIA ERLINDA SAMANTHA SOLDA

Address: CALAMAGUI 2<sup>ND</sup>, CITY OF ILAGAN, ISABELA

Assessments: CONSCIOUS AND COHERENT, AGE OF GESTATION IN PRETERM

LABOR G1P0, VAGINAL BLEEDING AND UTERINE CONTRACTION

Interventions: VITAL SIGN TAKEN AND RECORDED, ADMINISTERED OXYGEN AT

2LPM, ENDORSED SAFELY AT THE HOSPITAL

Hospital: SANTIAGO MEDICAL CENTER

| Time     | BloodPressure<br>(mmhg) | Pulse Rate<br>(bpm) | Respiratory<br>Rate (cpm) | TEMP.<br>('C) | SPO2<br>(%) |
|----------|-------------------------|---------------------|---------------------------|---------------|-------------|
| 11:30 PM | 120/70                  | -                   | -                         | -             | -           |