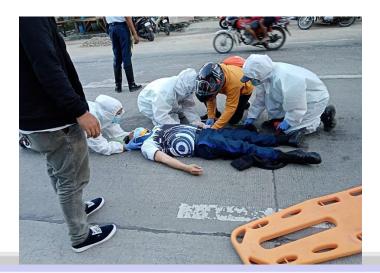

#### **EMERGENCY RESPONSE REPORT FEBRUARY 2021**

**ALPHA** 

BRAVO

CHARLIE

DELTA

**MEDICAL EVACUATION** RESPONDED BY OFF-DUTY TEAM

FEBRUARY 02, 2021 / 02:34 PM Team on Duty: ALPHA Date / Time:

Case: TRAUMA – VEHICULAR ACCIDENT (SINGLE MOTOR VS STAREX)

PURE GOLD, ALIBAGU, CITY OF ILAGAN, ISABELA Location:

Vehicle used: CHARIOT 7751 JEFFREY OMANG Name:

Address: PUROK 6, BLISS VILLAGE, CITY OF ILAGAN, ISABELA

Assessments: CONSCIOUS AND COHERENT, MULTIPLE ABRASION AT BOTH UPPER

AND LOWER EXTREMITIES AND TOP OF THE HEAD, PAIN AT LEFT

ARM

Interventions: VITAL SIGN TAKEN AND RECORDED, WOUND CLEANING

Hospital: REFUSED

| Time     | BloodPressure<br>(mmhg) | Pulse Rate<br>(bpm) | Respiratory<br>Rate (cpm) | TEMP. | SPO2<br>(%) |
|----------|-------------------------|---------------------|---------------------------|-------|-------------|
| 02:45 PM | 140/100                 | 87                  | 18                        | 36.2  | 99          |