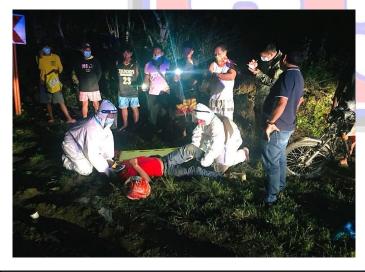

#### PROVINCIAL DISASTER RISK REDUCTION AND MANAGEMENT OFFICE City of Ilagan

Medical Incident at Brgy. Baligatan, City of Ilagan, Isabela responded by the DART 831 last February 2, 2021. The patient has negative pulse and negative breathing with fully dilated pupils and cold and clammy skin. The patient had also cold and sore throat for two (2) weeks as stated by the significant others. The Emergency Care Assistant conducted continuous Cardiopulmonary Resuscitation (CPR) and the patient was immediately endorsed to GFNDySr. Memorial Hospital.