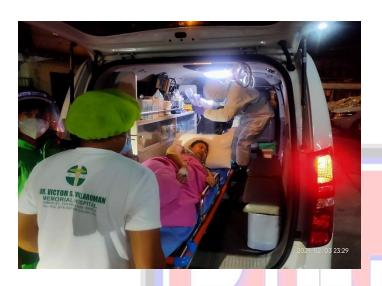

# PROVINCIAL DISASTER RISK REDUCTION AND MANAGEMENT OFFICE City of Ilagan

Provided Medical Evacuation (MEDEVAC) for a patient undergoing preterm labor with vaginal bleeding and uterine contraction. The patient was transferred from Dr. Victor S. Villaroman Memorial Hospital to Southern Isabela Medical Center last February 3, 2021.