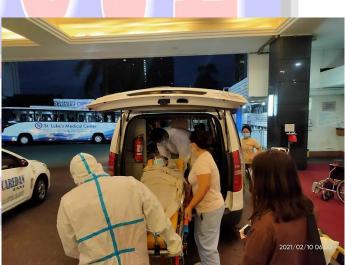

Medical Evacuation (MEDEVAC) for a patient with Posterior Circulation Infarct. The patient was transferred from St. Luke's Medical Center, Metro Manila to Centro 2, Luna, Isabela last February 9, 2021.