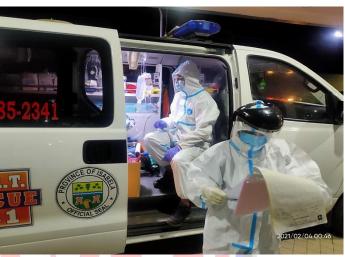

#### PROVINCIAL DISASTER RISK REDUCTION AND MANAGEMENT OFFICE City of Ilagan

Medical Incident at Brgy. Baligatan, City of Ilagan, Isabela responded by the DART 831 last February 2, 2021. The patient has negative pulse and negative breathing with fully dilated pupils and cold and clammy skin. The patient had also cold and sore throat for two (2) weeks as stated by the significant others. The Emergency Care Assistant conducted continuous Cardiopulmonary Resuscitation (CPR) and the patient was immediately endorsed to GFNDySr. Memorial Hospital.