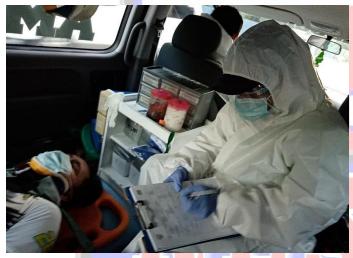

Vehicle used: CHARIOT 7751

Name: MA. REMEDIOS GONZALES ORDIALES
Address: MALALAM, CITY OF ILAGAN, ISABELA

Assessments: MEDICAL DIAGNOSIS: MULTIPLE SYSTEM ATROPHY, CONSCIOUS,

DYPHAGIA (DIFFICULTY OF SWALLOWING), WEAK IN APPEARANCE,

**SWELLING AT LEFT FOREARM** 

Interventions: PATIENT POSITIONED IN SEMI-FOWLER'S, OXYGEN MANAGEMENT VIA

NASAL CANNULA AT 4 LITERS PER MINUTE, VITAL SIGN TAKEN AND

RECORDED, NEEDS ATTENDED, ENDURED SAFETY

| Time     | BloodPressure (mmhg) | Pulse Rate<br>(bpm) | Respiratory<br>Rate (cpm) | TEMP.<br>(°C) | SPO2<br>(%) |
|----------|----------------------|---------------------|---------------------------|---------------|-------------|
| 01:06 PM | 90/60                | 87                  | 20                        | 36.6          | 98          |