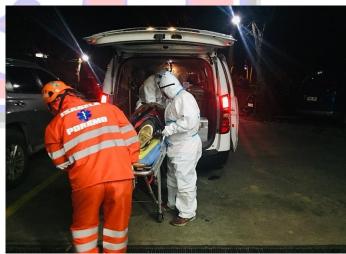

# PROVINCIAL DISASTER RISK REDUCTION AND MANAGEMENT OFFICE City of Ilagan

Provided Medical Evacuation (MEDEVAC) for a patient undergoing preterm labor with vaginal bleeding and uterine contraction. The patient was transferred from Dr. Victor S. Villaroman Memorial Hospital to Southern Isabela Medical Center last February 3, 2021.