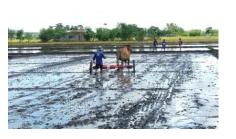

Monitored the established technology demonstration on direct seeded rice.

b.1.2. Launching of the Technology Demonstration Assisted in the preparation of venue for the conduct of launching of Technology Demonstration on direct seeded rice cum farmers' field school at Calamagui East, Sta. Maria, Isabela.

Conducted the launching of the Technology Demonstration on direct seeded rice cum farmers' field school at Calamagui East, Sta. Maria, Isabela with a total of 35 participants attended.

| b.2. Season-Long<br>Farmers' Field<br>School      | PLGU Funded. Initiated<br>project of PLGU in<br>collaboration with MLGU<br>a combination of lectures<br>and hands-on training to<br>farmer-participants to<br>enhance their capacity<br>and farming practices | Season-long farmers' field school at<br>San Jose, Delfin Albano, Isabela was<br>temporarily frozen due to covid-19.<br>Continuation of Training will be this<br>coming August 2021 following and<br>adhering the IATF protocols. |
|---------------------------------------------------|---------------------------------------------------------------------------------------------------------------------------------------------------------------------------------------------------------------|----------------------------------------------------------------------------------------------------------------------------------------------------------------------------------------------------------------------------------|
|                                                   |                                                                                                                                                                                                               | Likewise, coordinated with the<br>Municipal Mayor and Municipal<br>Agriculture Office at Santa Maria,<br>Isabela regarding the activities and<br>schedule of the Season Long training<br>/ Farmers Field School (FFS).           |
| c. Monitoring of Palay<br>Price                   | Data collection of<br>prevailing price per kilo<br>of palay from the<br>different commercial<br>centers                                                                                                       | Dry:18.47<br>Wet:14.66                                                                                                                                                                                                           |
| d. Monitoring of Rice<br>Planting &<br>Harvesting | Data collection on the status of rice planting and harvesting                                                                                                                                                 | Area Planted= 65,440.13 ha<br>Area Harvested= 152.14ha<br>Production = 717.73mt<br>Average Yield =4.72mt/ha                                                                                                                      |