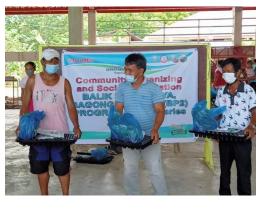

- attended the conduct of Technical Briefing on Pest Identification, Diagnosis and Management cum Surveillance and Early Warning System for Rice, Corn and High Value at DA-CVRC.

attended in the conduct community organizing and social preparation activities for BP2 beneficiaries and distributed vegetable seeds and seedlings in Roxas, Cauayan City and City of Ilagan, Isabela.