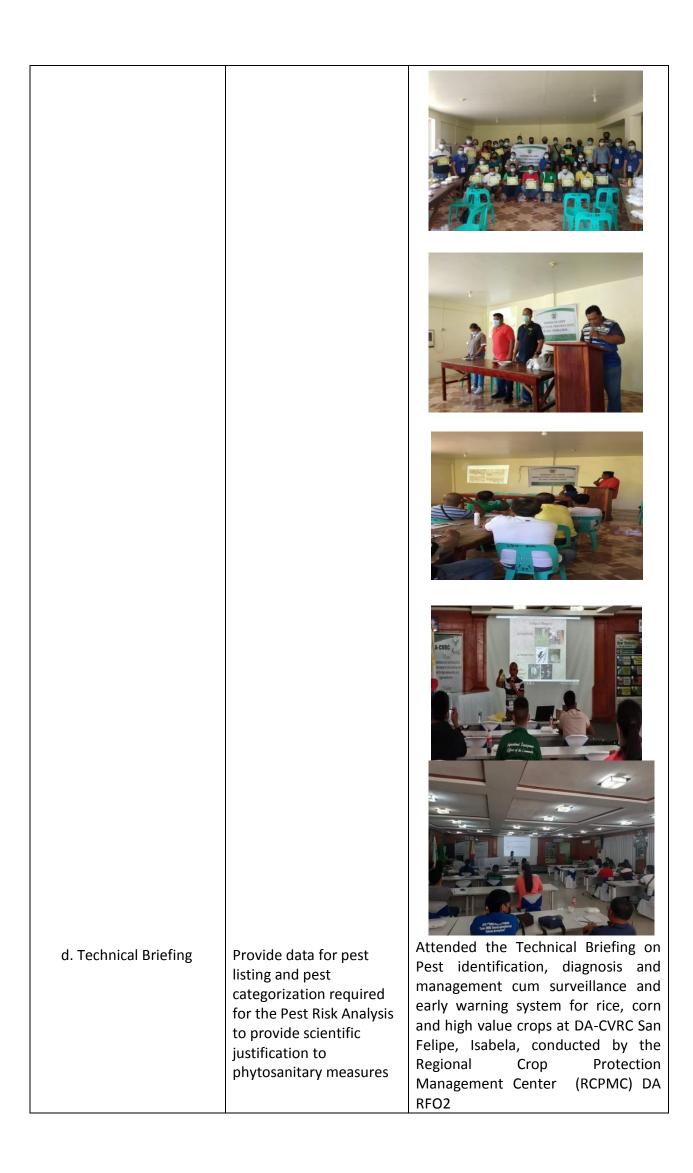

- attended the conduct of Technical Briefing on Pest Identification, Diagnosis and Management cum Surveillance and Early Warning System for Rice, Corn and High Value at DA-CVRC.

attended in the conduct community organizing and social preparation activities for BP2 beneficiaries and distributed vegetable seeds and seedlings in Roxas, Cauayan City and City of Ilagan, Isabela.