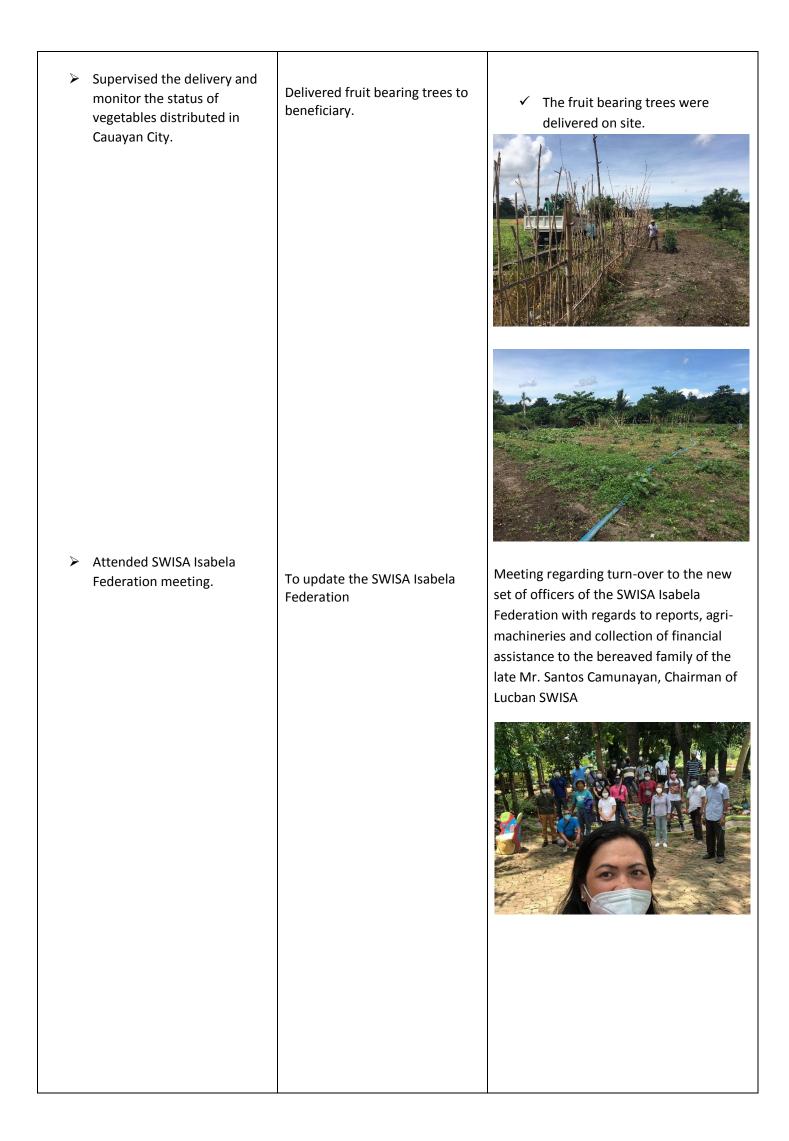

## **Accomplishment Report**

| PROGRAM/PROJECT<br>ACTIVITIES                                                            | BRIEF DESCRIPTION                                                                                                                                              | ACCOMPLISHMENT                                                                                                                                                                                                                     |
|------------------------------------------------------------------------------------------|----------------------------------------------------------------------------------------------------------------------------------------------------------------|------------------------------------------------------------------------------------------------------------------------------------------------------------------------------------------------------------------------------------|
| I. RICE DEVELOPMENT<br>PROGRAM AND<br>SERVICES                                           |                                                                                                                                                                |                                                                                                                                                                                                                                    |
| a. Seed Assistance<br>Program<br>a.1 Seed Production                                     | DA-PLGU Collaborative<br>Project. Commitment of<br>individual accredited<br>seed growers to provide<br>certified seeds for buffer<br>seed and stocking         | As of July 2021, for Wet Season (WS)<br>crop 2021 a total of 138 Seed<br>Growers (SG) planted an area of<br>1003.41 hectares.                                                                                                      |
| b. Technology<br>Demonstration                                                           | PLGU Funded. Initiated<br>project of PLGU in<br>collaboration with MLGU<br>Support to Rice<br>Production with goal of<br>"Masaganang Ani Mataas<br>na Kita"    |                                                                                                                                                                                                                                    |
| b.1. Technology<br>Demonstration on<br>Direct Seeded Rice<br>(DSR) in Irrigated<br>Areas | Establishment of<br>Technology<br>Demonstration<br>showcasing Direct<br>Seeded Rice with the use<br>of drum seeder and also<br>serve as the learning<br>field. | Established Technology<br>Demonstration on direct seeded rice<br>(using drum seeder) at Calamagui<br>West, Sta. Maria, Isabela, with MLGU<br>staff and 20 farmer- participants<br>composed of 5 females and 15 males<br>attendees. |
|                                                                                          |                                                                                                                                                                |                                                                                                                                                                                                                                    |

Monitored the established technology demonstration on direct seeded rice.

b.1.2. Launching of the Technology Demonstration Assisted in the preparation of venue for the conduct of launching of Technology Demonstration on direct seeded rice cum farmers' field school at Calamagui East, Sta. Maria, Isabela.

Conducted the launching of the Technology Demonstration on direct seeded rice cum farmers' field school at Calamagui East, Sta. Maria, Isabela with a total of 35 participants attended.

| b.2. Season-Long<br>Farmers' Field<br>School      | PLGU Funded. Initiated<br>project of PLGU in<br>collaboration with MLGU<br>a combination of lectures<br>and hands-on training to<br>farmer-participants to<br>enhance their capacity<br>and farming practices | Season-long farmers' field school at<br>San Jose, Delfin Albano, Isabela was<br>temporarily frozen due to covid-19.<br>Continuation of Training will be this<br>coming August 2021 following and<br>adhering the IATF protocols. |
|---------------------------------------------------|---------------------------------------------------------------------------------------------------------------------------------------------------------------------------------------------------------------|----------------------------------------------------------------------------------------------------------------------------------------------------------------------------------------------------------------------------------|
|                                                   |                                                                                                                                                                                                               | Likewise, coordinated with the<br>Municipal Mayor and Municipal<br>Agriculture Office at Santa Maria,<br>Isabela regarding the activities and<br>schedule of the Season Long training<br>/ Farmers Field School (FFS).           |
| c. Monitoring of Palay<br>Price                   | Data collection of<br>prevailing price per kilo<br>of palay from the<br>different commercial<br>centers                                                                                                       | Dry:18.47<br>Wet:14.66                                                                                                                                                                                                           |
| d. Monitoring of Rice<br>Planting &<br>Harvesting | Data collection on the status of rice planting and harvesting                                                                                                                                                 | Area Planted= 65,440.13 ha<br>Area Harvested= 152.14ha<br>Production = 717.73mt<br>Average Yield =4.72mt/ha                                                                                                                      |