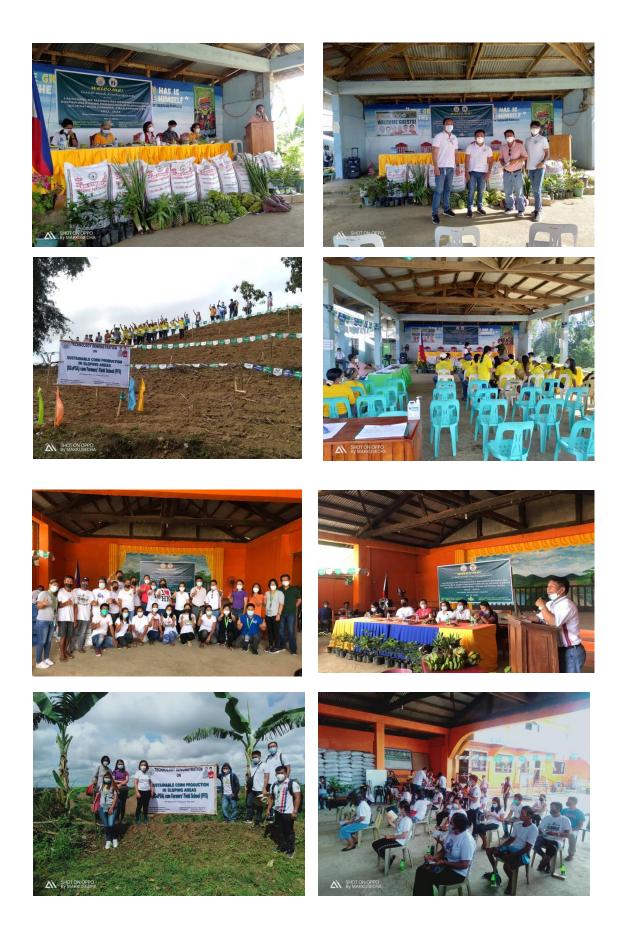

| PROGRAM/PROJECT/ACTIVITY                                                                            | PROJECT<br>DESCRIPTION                                                                                                                                                                                                                             | STATUS,                                                                                                                                                                              | /REMARKS/#                                             | ACCOMPLISH                                                                      | IMENT          |
|-----------------------------------------------------------------------------------------------------|----------------------------------------------------------------------------------------------------------------------------------------------------------------------------------------------------------------------------------------------------|--------------------------------------------------------------------------------------------------------------------------------------------------------------------------------------|--------------------------------------------------------|---------------------------------------------------------------------------------|----------------|
| II. CORN DEVELOPMENT<br>PROGRAM AND SERVICES<br>A. Monitoring and                                   | Data collection on the                                                                                                                                                                                                                             | Wet Croppi                                                                                                                                                                           | ing Season-Jul                                         | y 2021 Planti                                                                   | ng Report      |
| Consolidation of Corn                                                                               | status of corn planting                                                                                                                                                                                                                            |                                                                                                                                                                                      |                                                        |                                                                                 |                |
| Planting Reports                                                                                    | from LGUs.                                                                                                                                                                                                                                         | Corn Type                                                                                                                                                                            |                                                        | a Planted (h                                                                    | a)             |
|                                                                                                     |                                                                                                                                                                                                                                                    | Yellow<br>White                                                                                                                                                                      | 460.                                                   | 75.54                                                                           |                |
|                                                                                                     |                                                                                                                                                                                                                                                    | Total                                                                                                                                                                                |                                                        | 36.04                                                                           |                |
|                                                                                                     |                                                                                                                                                                                                                                                    | Dry Cropping                                                                                                                                                                         | July 31,                                               | 2021                                                                            | _              |
|                                                                                                     |                                                                                                                                                                                                                                                    | Stages                                                                                                                                                                               |                                                        | ea Planted (                                                                    | · · ·          |
|                                                                                                     |                                                                                                                                                                                                                                                    |                                                                                                                                                                                      | Yellow                                                 | White                                                                           | Total          |
|                                                                                                     |                                                                                                                                                                                                                                                    | Reproductive<br>Vegetative                                                                                                                                                           | 0.00<br>65.60                                          |                                                                                 | 0.00<br>165.60 |
|                                                                                                     |                                                                                                                                                                                                                                                    | Seedling                                                                                                                                                                             | 6,436.62                                               |                                                                                 | 6,571.62       |
|                                                                                                     |                                                                                                                                                                                                                                                    | J                                                                                                                                                                                    | 117,219.85                                             |                                                                                 | 118,074.50     |
|                                                                                                     |                                                                                                                                                                                                                                                    |                                                                                                                                                                                      | 1,742.99                                               |                                                                                 | 1,742.99       |
|                                                                                                     |                                                                                                                                                                                                                                                    | Total                                                                                                                                                                                | 125,465.06                                             | 1,089.65                                                                        | 126,554.71     |
|                                                                                                     |                                                                                                                                                                                                                                                    | Wet Cropping Se                                                                                                                                                                      | eason-July 202<br>Plant                                | -                                                                               | eport-Terminal |
|                                                                                                     |                                                                                                                                                                                                                                                    | Corn Type                                                                                                                                                                            |                                                        | a Planted (h                                                                    | a)             |
|                                                                                                     |                                                                                                                                                                                                                                                    | Yellow                                                                                                                                                                               |                                                        | 465.06                                                                          |                |
|                                                                                                     |                                                                                                                                                                                                                                                    | White<br>Total                                                                                                                                                                       | -                                                      | 9.65<br>554.71                                                                  |                |
| B. Monitoring of Price of<br>Corn                                                                   | Data collection on<br>prevailing price per<br>kilo of corn from<br>different trading<br>centers in the<br>province.                                                                                                                                | Dry<br>Fresh                                                                                                                                                                         | the month of                                           |                                                                                 |                |
| C. Sustainable Corn<br>Production in Sloping<br>Areas (SCOPSA) cum<br>Farmers Field School<br>(FFS) | Technology<br>Demonstration for the<br>control of soil erosion<br>in hilly/sloping areas<br>cultivated to corn with<br>farmers classes<br>through conduct of<br>FFS for the whole<br>cropping season to<br>improve farmers best<br>crop management | Phase II<br>SCoPSA cum FFS II<br>Site 1: San<br>Cooperator: Alvin<br>Area: 1 ha<br>Corn Variety: NK-6<br>Planting<br>Corn : June 30, 20<br>Banana: June 30, 20<br>Pineapple: seedlin | Francisco Noi<br>n B. Fernande<br>5 <b>410</b><br>2021 | r <b>te, San Guilli</b><br>z<br><b>Crop Sta</b><br>Vegeta<br>Newly <sup>-</sup> | -              |

|                           | practices utilizing the | Site 2: San Pedro, San Mariano, Isabela                       |
|---------------------------|-------------------------|---------------------------------------------------------------|
|                           | SCoPSA Demo as the      | Cooperator: Evelyn C. Morallejo                               |
|                           | learning media.         | Area: <b>1 ha.</b>                                            |
|                           |                         | Corn Variety: <b>NK-6410</b>                                  |
|                           |                         | Planting Crop Stages:                                         |
|                           |                         | Corn : June 26, 2021 Vegetative                               |
|                           |                         | Banana: June 30, 2021 Newly Transplanted                      |
|                           |                         | Pineapple: seedlings are not yet available.                   |
|                           |                         |                                                               |
|                           |                         | Launching program of SCopSA Techno Demo cum Farmers           |
|                           |                         | Field School (FFS) on July 09 and 16, 2021 at San Francisco   |
|                           |                         | Norte, San Guillermo and San Pedro, San Mariano, Isabela      |
|                           |                         | respectively. Attended by LGU/Barangay Officials led by their |
|                           |                         | Hon. Mayor Marilou Sanchez and Vice Mayor Dean Anthony        |
|                           |                         | Domalanta, MAOs and staff, PA Marites E. Frogoso and staff,   |
|                           |                         | FCAs, BAFCs and corn farmers. Also facilitated the conduct of |
|                           |                         | 2 AESAs and presented related special topics.                 |
|                           |                         |                                                               |
|                           |                         |                                                               |
|                           |                         |                                                               |
| D. Training on Good       | GAP training to         | Municipality that undergone GAP Training                      |
| Agricultural Practices    | farmers aims at         | conducted/facilitated by OPA Corn Team                        |
| (GAP) in Corn             | applying available      |                                                               |
|                           | knowledge to address    | Municipality: No. of Pax LGU counterpart No. of Fax           |
|                           | environmental,          | San Mariano 21 3 4                                            |
|                           | economic and social     |                                                               |
|                           | sustainability          |                                                               |
|                           | dimensions for on-      | Note : 2 days GAP training                                    |
|                           | farm production and     | Note . 2 days GAF training                                    |
|                           | post-production         |                                                               |
|                           | • •                     |                                                               |
|                           | processes, resulting in |                                                               |
|                           | safe and quality food   |                                                               |
|                           | and non-food            |                                                               |
|                           | agricultural products.  |                                                               |
|                           |                         |                                                               |
|                           |                         |                                                               |
| E. Regular Municipal/City | Facilitated in the      | 2 days MAOs/CAOs meeting (July 27-28,2021)                    |
| Agriculturist Meeting –   | discussion and          | Participants                                                  |
| DA CVRC, San Felipe,      | presentation of Agri-   | 1. District I,II and III MAOs/CAOs and representatives        |
| City of Ilagan, Isabela   | Fishery programs and    | 2. District IV, V and VI MAOs/CAOs and representatives        |
|                           | projects.               | 3. DA RFO 02 led by Dr. Marvin Luis                           |
|                           |                         | <ol><li>DA CVRC led by Engr. Rolando Pedro</li></ol>          |
|                           |                         | 5. PSA by Engr. Marivic Garcia                                |
|                           |                         | 6. NIA/NIS representative                                     |
|                           |                         | 7. OPA led by PA Marites E. Frogoso                           |
|                           |                         | 8. Private Seed Company- Longping                             |
|                           |                         |                                                               |

Launching program of SCopSA Techno Demo cum Farmers Field School (FFS) on July 09 and 16, 2021 at San Francisco Norte, San Guillermo and San Pedro, San Mariano, Isabela, respectively.

Facilitated the conduct of the 2 sites of FFS brgy San Francisco Norte, San Guillermo and San Pedro, San Mariano, Isabela.