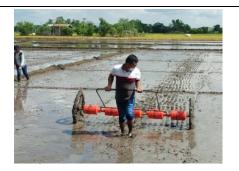

## **Accomplishment Report**

| PROGRAM/PROJECT<br>ACTIVITIES                                                            | BRIEF DESCRIPTION                                                                                                                                              | ACCOMPLISHMENT                                                                                                                                                                                                                     |
|------------------------------------------------------------------------------------------|----------------------------------------------------------------------------------------------------------------------------------------------------------------|------------------------------------------------------------------------------------------------------------------------------------------------------------------------------------------------------------------------------------|
| I. RICE DEVELOPMENT<br>PROGRAM AND<br>SERVICES                                           |                                                                                                                                                                |                                                                                                                                                                                                                                    |
| a. Seed Assistance<br>Program<br>a.1 Seed Production                                     | DA-PLGU Collaborative<br>Project. Commitment of<br>individual accredited<br>seed growers to provide<br>certified seeds for buffer<br>seed and stocking         | As of July 2021, for Wet Season (WS)<br>crop 2021 a total of 138 Seed<br>Growers (SG) planted an area of<br>1003.41 hectares.                                                                                                      |
| b. Technology<br>Demonstration                                                           | PLGU Funded. Initiated<br>project of PLGU in<br>collaboration with MLGU<br>Support to Rice<br>Production with goal of<br>"Masaganang Ani Mataas<br>na Kita"    |                                                                                                                                                                                                                                    |
| b.1. Technology<br>Demonstration on<br>Direct Seeded Rice<br>(DSR) in Irrigated<br>Areas | Establishment of<br>Technology<br>Demonstration<br>showcasing Direct<br>Seeded Rice with the use<br>of drum seeder and also<br>serve as the learning<br>field. | Established Technology<br>Demonstration on direct seeded rice<br>(using drum seeder) at Calamagui<br>West, Sta. Maria, Isabela, with MLGU<br>staff and 20 farmer- participants<br>composed of 5 females and 15 males<br>attendees. |
|                                                                                          |                                                                                                                                                                |                                                                                                                                                                                                                                    |