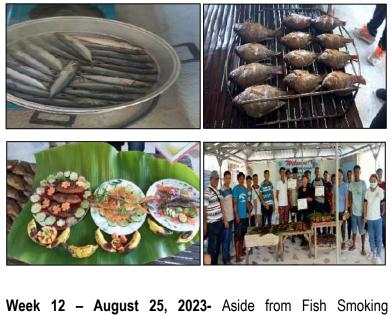

requirements were based from the existing Philippine National Standards (PNS) for Good Aquaculture Practices (GAqP). Stock sampling at the FFS Pond Project was done to determine the Average Body Weight (ABW) of the fish stocks to adjust the daily feeding rate (DFR) of the fish stocks. ABW was recorded as 58 grams/pc. and daily feeding rate of 3.7 kgs./day



**Week 11 – August 18, 2023-** Hands on Training on Fish Processing Technology or the Fish Smoking of Tilapia, Bangus and Galunggong was conducted. Specifically, the training aimed to demonstrate proper handling and preservation of fish, to impart skills on appropriate processing methods and techniques in preserving fish and produce good quality finished product that will serve as alternative source of livelihood for our fisherfolk.



Week 12 – August 25, 2023- Aside from Fish Smoking Technology, processing of value-added products from fish was demonstrated to the FFS participants. Some value-added products produced were fish nuggets, fish ball and fish lumpia processed to provide insights for the fisherfolk-participants on the different products to be developed and marketed aside from fresh fish. Stock sampling was done early in the morning to determine daily feeding ration by computing the ABW. For 61 days, the average body weight of the stocks was 94.22 grams with corresponding feeding of 4.45kg/day.





Week 13 – September 01, 2023- Mr. Dexter Balmaceda, Technical Staff of the BFAR PFO Isabela discussed and presented the *catfish grow-out production and induced spawning*. Induced spawning typically involved manip