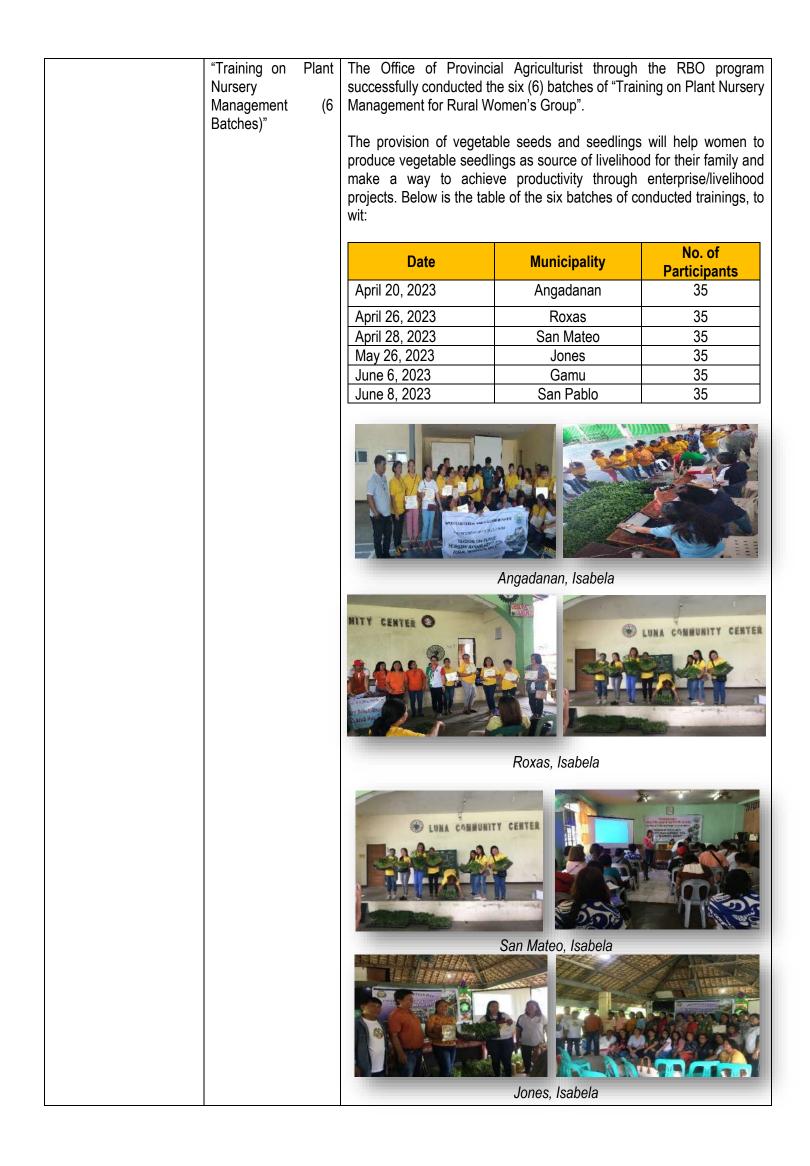

ement<br>Club:<br>Alicia, Isabela<br>No. of Clubs 33<br>No. of Federation 1                                                                                                                                                                                        |
|                                    | To update the plans,<br>programs, and<br>projects of the<br>women sector of the<br>province and the<br>celebration of<br>Women's Month.                                      | Attended served as speaker during the first semestral joint meeting of RIC<br>and 4H club and discussed the plans, programs, and project for the<br>women sector particularly the RIC's enrollment and registration, re-<br>organization, and strengthening of members on March 2, 2023 held at<br>Centro 3 Angadanan, Isabela. |







|                                                   |                                                                                                                                                                                                                          | Name of Municipalities