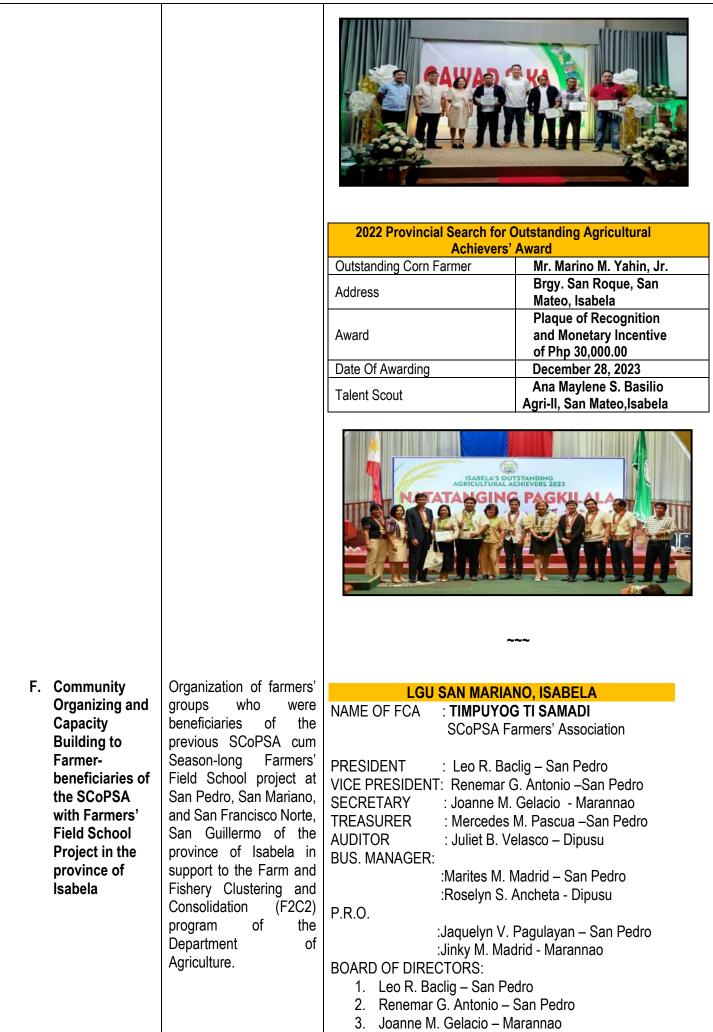

|                                                                                                                                                                                                                                                                                |                                                                                                                                                                                                                                                                                                                          |                                                                                                                                                                     |



4. Mercedes M. Pascua – San Pedro

|                                                                                                                                                     |                                                                                                                                                                                                                                                                                                                                                                                                                  | <ol> <li>Juliet B. Velasco – Dipusu</li> <li>Marites M. Madrid – San Pedro</li> <li>Roselyn S. Ancheta – Dipusu</li> <li>Jaquelyn V. Pagulayan – San Pedro</li> <li>Jinky B. Madrid - Marannao</li> </ol>