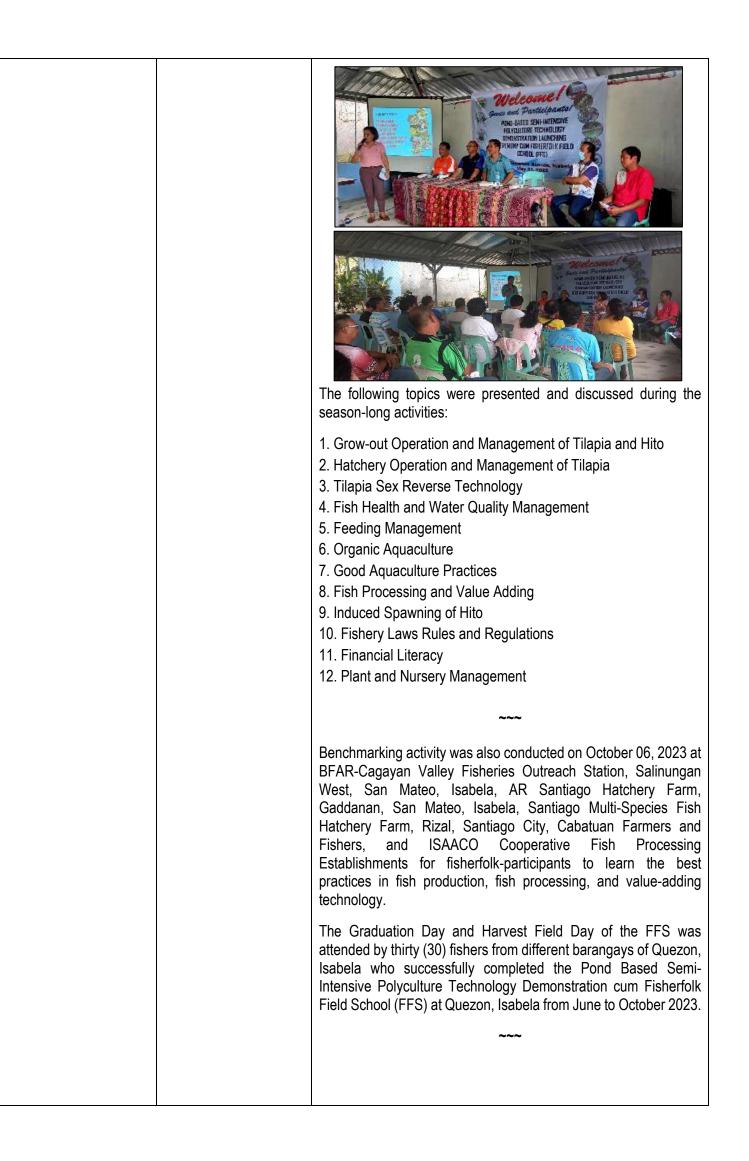

|
|                                                                                                                                                                                                            |
| 23 at Brgy. Dummon,<br>s selected based on the<br>I. The project was on a<br>production area owned<br>thirty (30) fishers who<br>The highlights of the<br>discussion on various<br>tivities on aquaculture |
| 23<br>s s<br>l. T<br>prothi<br>Thi                                                                                                                                                                         |



|                       | INCOME S                              | TATEMENT                    |           |          |
|-----------------------|---------------------------------------|-----------------------------|-----------|----------|
| PARTICULARS           |                                       | QUANTITY                    | UNIT COST | AMOUN    |
|                       | TILAPIA - 70%                         | 280.50 kg                   | 120.00    | 33,660.0 |
| SALES                 | HITO - 30%                            | 149.75 kg                   | 130.00    | 19,467.5 |
| GROSS<br>SALES        |                                       |                             |           | 53,127.5 |
| COST OF<br>PRODUCTION |                                       |