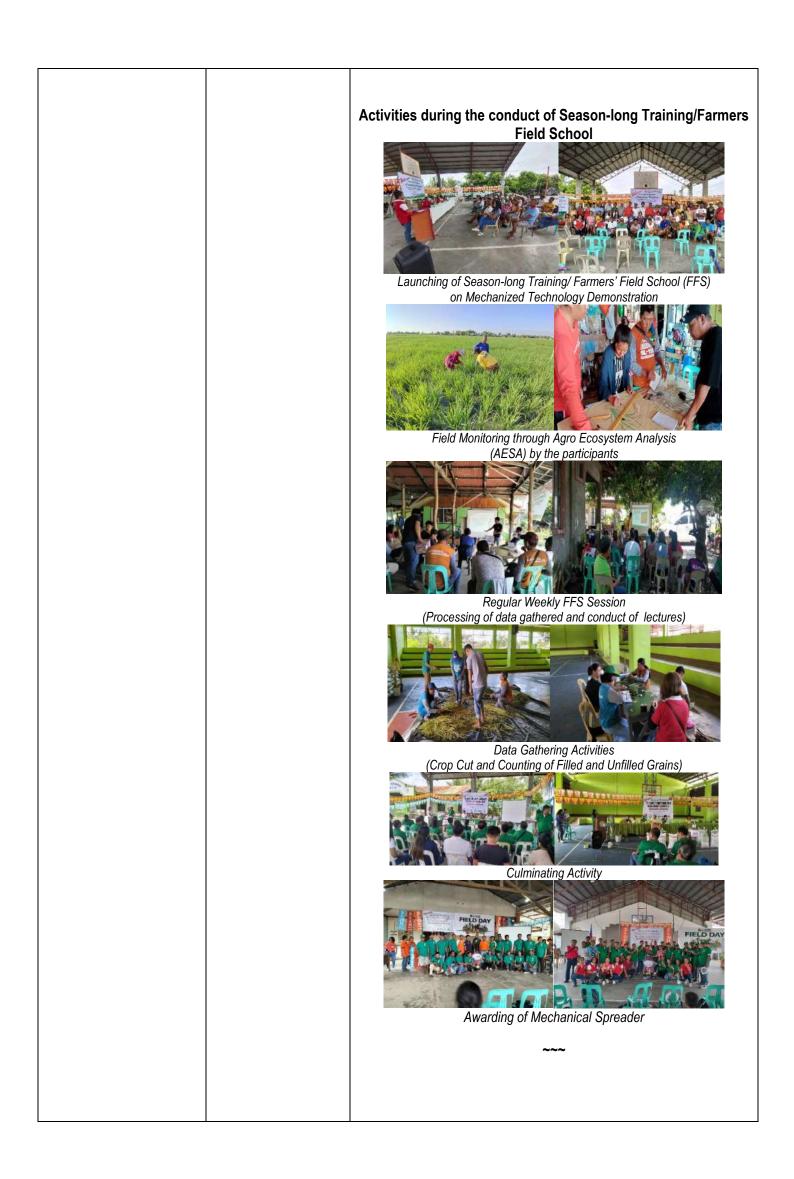

y. This was done for assurance that the technology learned from the said training will be adopted by the farmer-participants.

The details of the training are summarized in the table below:

| No. | Loca         | Location  |              | Cropping                |
|-----|--------------|-----------|--------------|-------------------------|
| NO. | Municipality | Barangay  | Participants | Season                  |
| 1   | Echague      | Libertad  | 27           | Dry Season<br>2022-2023 |
| 2   | Jones        | Dipangit  | 23           | Dry Season<br>2022-2023 |
| 3   | Ramon        | Pabil     | 20           | Wet Season<br>2023      |
| 4   | San Manuel   | Malalinta | 26           | Wet Season<br>2023      |
|     | TOTAL        |           | 101          |                         |



| b.1.2 Provincial Rice<br>Technology<br>Forum (PRTF) | PLGU Funded.<br>Initiated project of<br>PLGU in<br>collaboration with<br>DA-RFO, MLGU and<br>Private Seed<br>Companies<br>A technology<br>showcase in cluster<br>farms of the different<br>hybrid rice varieties<br>and technologies | Rice Derby. T<br>various hybrid<br>seed and fert<br>high-quality h<br>by the Provin<br>Provincial Ag<br>ATI, PhilRice,<br>Year 1: Estat<br>Cropping Sea<br>at a compact | This project ex<br>d rice varieties<br>ilizer companie<br>ybrid seeds ar<br>icial Governme<br>riculturist (OP<br>NIA, ATI, LGU<br>blished at Brgy<br>asons (Wet Se<br>area of 53 has | Rice Technology Foru<br>hibited the results and<br>and technologies from<br>es—firms and institution<br>of fertilizers. This prog<br>ent of Isabela through<br