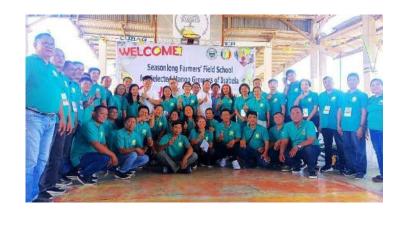

/kg                                     | 70/kg                                  | 50/kg                                                                           |  |
| Reusability | once                                                        | once                                      | thrice                                 | cost efficient                                                                  |  |

\* traditional farming had higher percentage of fruit drops

 $^{\ast}$  relatively high occurrence of pest and diseases in traditional farming

This training led the organization of mango growers/producers of Cabagan, Isabela. The group named their association "Cabagan Mango Association (CAMANGGA)". Eventually, the five-month training produced a total of 35 competent graduates.



Conduct of Good Agricultural Practices Training for Fruit trees and Vegetables.

Conducted 6 batches of Good Agricultural Practices for fruit trees and vegetables in the whole province. This training aimed to enhance the knowledge of participants on the basic principles of GAP and how its application to farms for the certification. The training was attended by 190 farmer-participants from the following municipalities:

| Municipalities       | No. of attendees |
|----------------------|------------------|
| Mallig               | 42               |
| Jones                | 25               |
| Ramon                | 36               |
| Cubag, Cabagan       | 36               |
| Garita, Cabagan      | 25               |
| Masipi West, Cabagan | 26               |
| Total