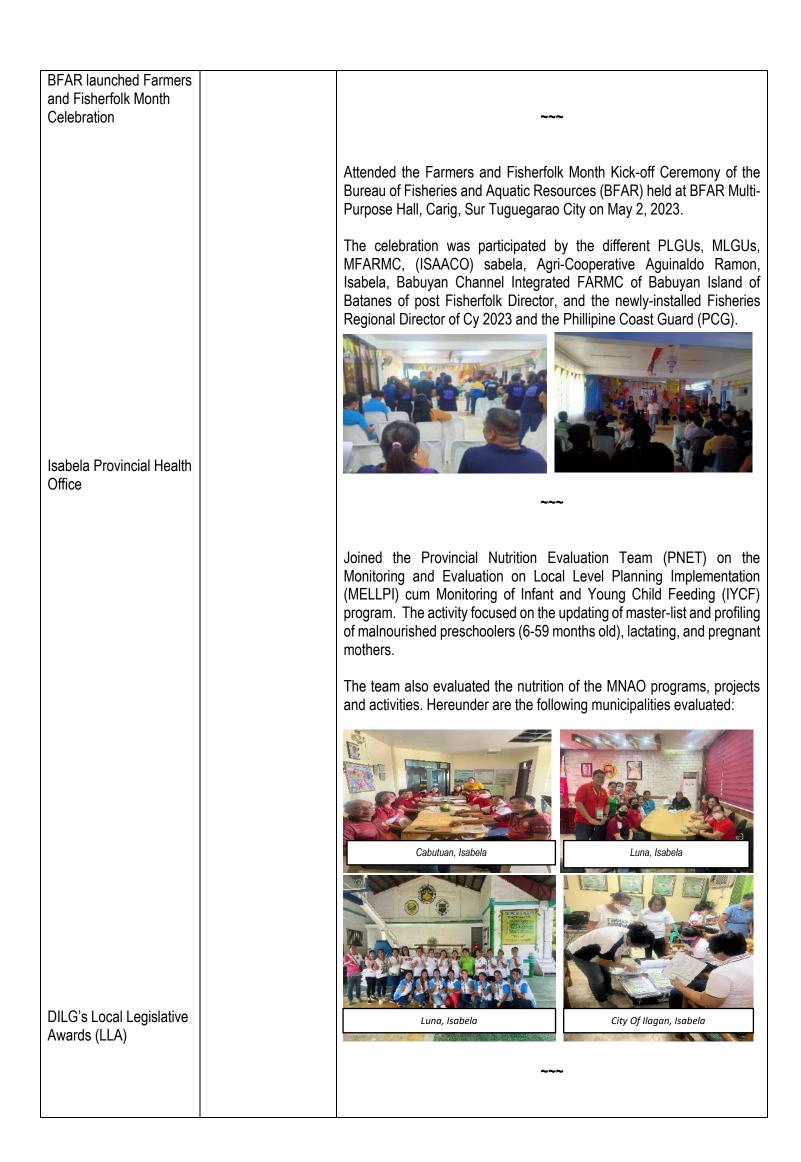

urces (BFAR R02) of the different aquaculture demonstration projects.



Joined the Provincial Nutrition Evaluation Team (PNET) on the Monitoring and Evaluation on Local Level Planning Implementation (MELLPI) cum Monitoring of Infant and Young Child Feeding (IYCF) program. The activity focused on the updating of masterlist and profiling of malnourished preschoolers 6-59 months old, lactating, and pregnant mothers.

The team also evaluated the nutrition programs, projects and activities. Likewise, the Outstanding Barangay Nutrition Scholar (BNS) together with the Municipal Nutrition Action Officers (MNAOs) of the different municipalities were also evaluated using the tool MELLPI PRO.

In addition, BRO LUSOG beneficiaries were also validated and monitored through the weights of children.





|                                          | The Department of Interior and Local Government (DILG) Memorandum<br>Circular No. 2023 dated July 4, 2023 for 2023 Local Legislative Award<br>(LLA). In 2006, the Philippine Councilors League (PCL) in partnership<br>with the Department of Interior and Local Government (DILG) launched<br>the Local Legislative Award (LLA), the awards accorded Official<br>Recognition to City and Municipal Sanggunians who excelled in the<br>enactment of Ordinances or Resolutions that ultimately contributed to the<br>attainment of desirable socio-economic and environment outcomes.The Provincial, Regional, and National Awards Committee will be<br>organized to implement the Legislative Award for the Sangguniang<br>Panlunsod and Sangguniang Bayan composed of the follow