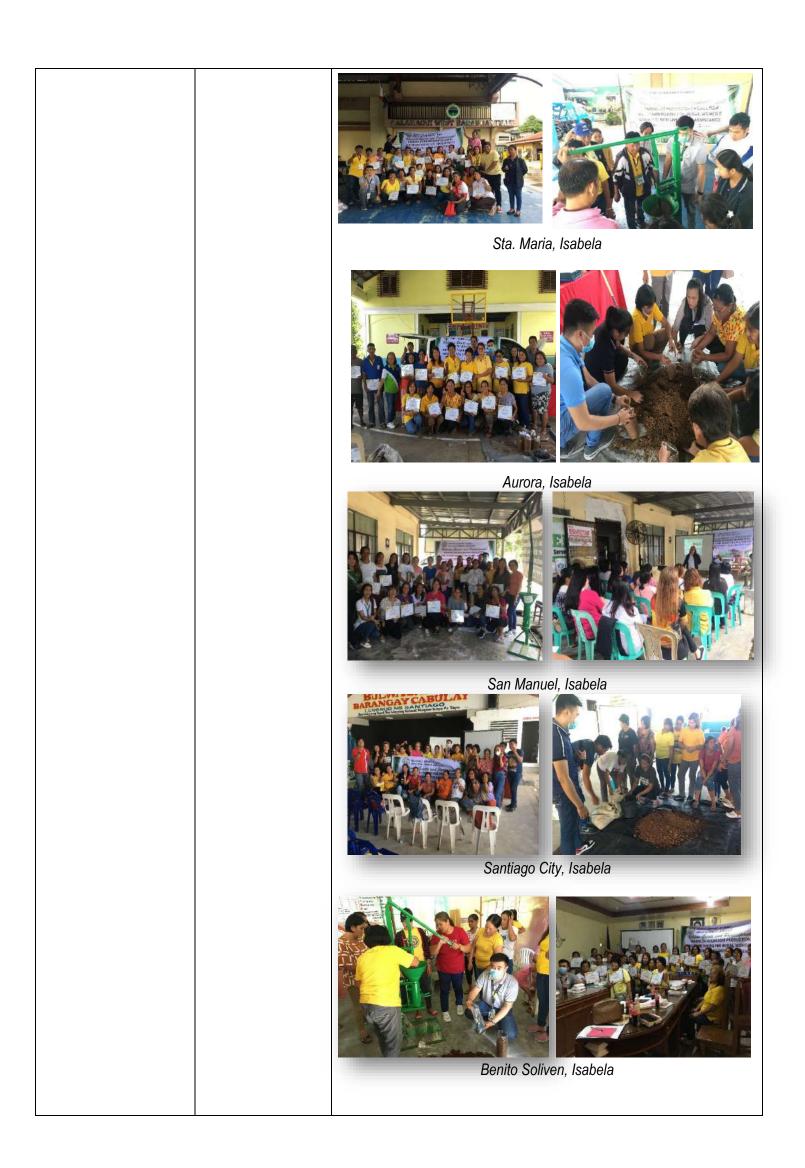

OFFICE OF THE PROVINCIAL AGRICULTURIST

## CY 2023 Accomplishment Report

| PROGRAM/PROJECT<br>ACTIVITIES                  | BRIEF<br>DESCRIPTION                                                                             |                                                                                                                                                                                                             |                                   | ACCOMPLISH                                               | MENT                      |                                |                   |
|------------------------------------------------|--------------------------------------------------------------------------------------------------|-------------------------------------------------------------------------------------------------------------------------------------------------------------------------------------------------------------|-----------------------------------|----------------------------------------------------------|---------------------------|--------------------------------|-------------------|
| I. RICE DEVELOPMENT<br>PROGRAM AND<br>SERVICES |                                                                                                  |                                                                                                                                                                                                             |                                   |                                                          |                           |                                |                   |
| a. Seed Assistance<br>Program                  | DA-PLGU<br>Collaborative<br>Project. Commitment                                                  | seed<br>dry a                                                                                                                                                                                               | production as found wet season    | among the top inl<br>oundation (F) and<br>s were NSIC Rc | l registerec<br>222 which | I (R) seeds bo<br>got the high | oth for<br>est in |
| a.1 Seed Production                            | of individual<br>accredited seed<br>growers to provide<br>certified seeds for<br>buffer seed and | terms of area planted, followed by NSIC Rc 436, 480 and the NSIC Rc 508 and 512. These varieties were preferred by most of the farmers and seed producers which performed well in irrigated lowland fields. |                                   |                                                          |                           |                                | of the            |
|                                                | stocking.                                                                                        |                                                                                                                                                                                                             | summary of See<br>is shown in the | ed Production for I<br>table below.                      | Dry and We                | et Season Cro                  | op of             |
|                                                |                                                                                                  |                                                                                                                                                                                                             | VARIETIES PI                      | LANTED FOR DF                                            | RY SEASO                  | N 2022-2023                    |                   |
|                                                |                                                                                                  |                                                                                                                                                                                                             |                                   |                                                          | See                       | d Class                        |                   |
|                                                |                                                                                                  |                                                                                                                                                                                                             | Province                          | Variety                                                  |                           | nted (Ha)                      |                   |
|                                                |                                                                                                  |                                                                                                                                                                                                             |                                   |                                                          | F                         | R                              |                   |
|                                                |                                                                                                  |                                                                                                                                                                                                             | ISABELA                           |                                                          |                           |                                |                   |
|                                                |                                                                                                  |                                                                                                                                                                                                             |                                   | NSIC Rc 160                                              |                           | 1                              |                   |
|                                                |                                                                                                  |                                                                                                                                                                                                             |                                   | NSIC Rc 216                                              |                           | 9.07                           |                   |
|                                                |                                                                                                  |                                                                                                                                                                                                             |                                   | NSIC Rc 218                                              |                           | 8                              |                   |
|                                                |                                                                                                  |                                                                                                                                                                                                             |                                   | NSIC Rc 222                                              | 6                         | 739.27                         |                   |
|                                                |                                                                                                  |                                                                                                                                                                                                             |                                   | NSIC Rc 400                                              | _                         | 4                              |                   |
|                                                |                                                                                                  |                                                                                                                                                                                                             |                                   | NSIC Rc 402                                              | 4                         | 15.15                          |                   |
|                                                |                                                                                                  |                                                                                                                                                                                                             |                                   | NSIC Rc 436                                              | 1                         | 269.23                         |                   |
|                                                |                                                                                                  |                                                                                                                                                                                                             |                                   | NSIC Rc 480                                              | 0.5                       | 257.53                         |                   |
|                                                |                                                                                                  |                                                                                                                                                                                                             |                                   | NSIC Rc 506<br>NSIC Rc 508                               | 5.5                       | 2.4                            |                   |
|                                                |                                                                                                  |                                                                                                                                                                                                             |                                   | NSIC Rc 510                                              | 5.5                       | 271.13                         |                   |
|                                                |                                                                                                  |                                                                                                                                                                                                             |                                   | NSIC Rc 512                                              | -                         | 147.02                         |                   |
|                                                |                                                                                                  |                                                                                                                                                                                                             |                                   | NSIC Rc 514                                              |                           | 2.3                            |                   |
|                                                |                                                                                                  |                                                                                                                                                                                                             |                                   | PSB Rc 18                                                |                           | 6.7                            |                   |
|                                                |                                                                                                  |                                                                                                                                                                                                             | S.Total                           |                                                          | 13                        | 1760.8                         |                   |
|                                                |                                                                                                  |                                                                                                                                                                                                             | VARIETIES                         | PLANTED FOR                                              | WET SEA                   | SON 2023                       |                   |
|                                                |                                                                                                  |                                                                                                                                                                                                             | Province                          | Variety                                                  |                           | ass Planted<br>(Ha)            |                   |
|                                                |                                                                                                  |                                                                                                                                                                                                             |                                   |                                                          | F                         | R                              |                   |
|                                                |                                                                                                  | [                                                                                                                                                                                                           | ISABELA                           | NSIC Rc 160                                              |                           | 3                              |                   |
|                                                |                                                                                                  |                                                                                                                                                                                                             |                                   | NSIC Rc 216                                              | 1                         | 7.7                            |                   |
|                                                |                                                                                                  |                                                                                                                                                                                                             |                                   | NSIC Rc 218                                              |                           | 9.3                            |                   |
|                                                |                                                                                                  |                                                                                                                                                                                                             |                                   | NSIC Rc 222                                              | 9                         | 777.18                         |                   |