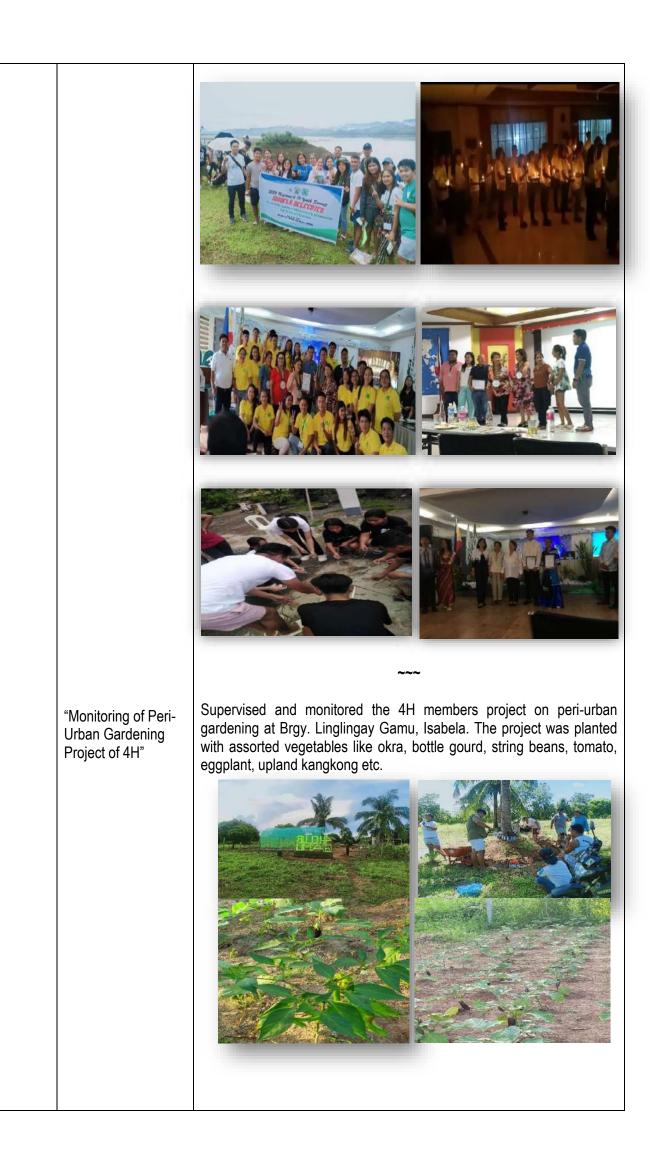

## CY 2023 Accomplishment Report

| PROGRAM/PROJECT<br>ACTIVITIES                  | BRIEF<br>DESCRIPTION                                                                             |                                                                                                                                                                                                             |                                   | ACCOMPLISH                                               | MENT                      |                                |                   |
|------------------------------------------------|--------------------------------------------------------------------------------------------------|-------------------------------------------------------------------------------------------------------------------------------------------------------------------------------------------------------------|-----------------------------------|----------------------------------------------------------|---------------------------|--------------------------------|-------------------|
| I. RICE DEVELOPMENT<br>PROGRAM AND<br>SERVICES |                                                                                                  |                                                                                                                                                                                                             |                                   |                                                          |                           |                                |                   |
| a. Seed Assistance<br>Program                  | DA-PLGU<br>Collaborative<br>Project. Commitment                                                  | seed<br>dry a                                                                                                                                                                                               | production as found wet season    | among the top inl<br>oundation (F) and<br>s were NSIC Rc | l registerec<br>222 which | I (R) seeds bo<br>got the high | oth for<br>est in |
| a.1 Seed Production                            | of individual<br>accredited seed<br>growers to provide<br>certified seeds for<br>buffer seed and | terms of area planted, followed by NSIC Rc 436, 480 and the NSIC Rc 508 and 512. These varieties were preferred by most of the farmers and seed producers which performed well in irrigated lowland fields. |                                   |                                                          |                           |                                | of the            |
|                                                | stocking.                                                                                        |                                                                                                                                                                                                             | summary of See<br>is shown in the | ed Production for I<br>table below.                      | Dry and We                | et Season Cro                  | op of             |
|                                                |                                                                                                  |                                                                                                                                                                                                             | VARIETIES PI                      | LANTED FOR DF                                            | RY SEASO                  | N 2022-2023                    |                   |
|                                                |                                                                                                  |                                                                                                                                                                                                             |                                   |                                                          | See                       | d Class                        |                   |
|                                                |                                                                                                  |                                                                                                                                                                                                             | Province                          | Variety                                                  |                           | nted (Ha)                      |                   |
|                                                |                                                                                                  |                                                                                                                                                                                                             |                                   |                                                          | F                         | R                              |                   |
|                                                |                                                                                                  |                                                                                                                                                                                                             | ISABELA                           |                                                          |                           |                                |                   |
|                                                |                                                                                                  |                                                                                                                                                                                                             |                                   | NSIC Rc 160                                              |                           | 1                              |                   |
|                                                |                                                                                                  |                                                                                                                                                                                                             |                                   | NSIC Rc 216                                              |                           | 9.07                           |                   |
|                                                |                                                                                                  |                                                                                                                                                                                                             |                                   | NSIC Rc 218                                              |                           | 8                              |                   |
|                                                |                                                                                                  |                                                                                                                                                                                                             |                                   | NSIC Rc 222                                              | 6                         | 739.27                         |                   |
|                                                |                                                                                                  |                                                                                                                                                                                                             |                                   | NSIC Rc 400                                              | _                         | 4                              |                   |
|                                                |                                                                                                  |                                                                                                                                                                                                             |                                   | NSIC Rc 402                                              | 4                         | 15.15                          |                   |
|                                                |                                                                                                  |                                                                                                                                                                                                             |                                   | NSIC Rc 436                                              | 1                         | 269.23                         |                   |
|                                                |                                                                                                  |                                                                                                                                                                                                             |                                   | NSIC Rc 480                                              | 0.5                       | 257.53                         |                   |
|                                                |                                                                                                  |                                                                                                                                                                                                             |                                   | NSIC Rc 506<br>NSIC Rc 508                               | 5.5                       | 2.4                            |                   |
|                                                |                                                                                                  |                                                                                                                                                                                                             |                                   | NSIC Rc 510                                              | 5.5                       | 271.13                         |                   |
|                                                |                                                                                                  |                                                                                                                                                                                                             |                                   | NSIC Rc 512                                              | -                         | 147.02                         |                   |
|                                                |                                                                                                  |                                                                                                                                                                                                             |                                   | NSIC Rc 514                                              |                           | 2.3                            |                   |
|                                                |                                                                                                  |                                                                                                                                                                                                             |                                   | PSB Rc 18                                                |                           | 6.7                            |                   |
|                                                |                                                                                                  |                                                                                                                                                                                                             | S.Total                           |                                                          | 13                        | 1760.8                         |                   |
|                                                |                                                                                                  |                                                                                                                                                                                                             | VARIETIES                         | PLANTED FOR                                              | WET SEA                   | SON 2023                       |                   |
|                                                |                                                                                                  |                                                                                                                                                                                                             | Province                          | Variety                                                  |                           | ass Planted<br>(Ha)            |                   |
|                                                |                                                                                                  |                                                                                                                                                                                                             |                                   |                                                          | F                         | R                              |                   |
|                                                |                                                                                                  | [                                                                                                                                                                                                           | ISABELA                           | NSIC Rc 160                                              |                           | 3                              |                   |
|                                                |                                                                                                  |                                                                                                                                                                                                             |                                   | NSIC Rc 216                                              | 1                         | 7.7                            |                   |
|                                                |                                                                                                  |                                                                                                                                                                                                             |                                   | NSIC Rc 218                                              |                           | 9.3                            |                   |
|                                                |                                                                                                  |                                                                                                                                                                                                             |                                   | NSIC Rc 222                                              | 9                         | 777.18                         |                   |