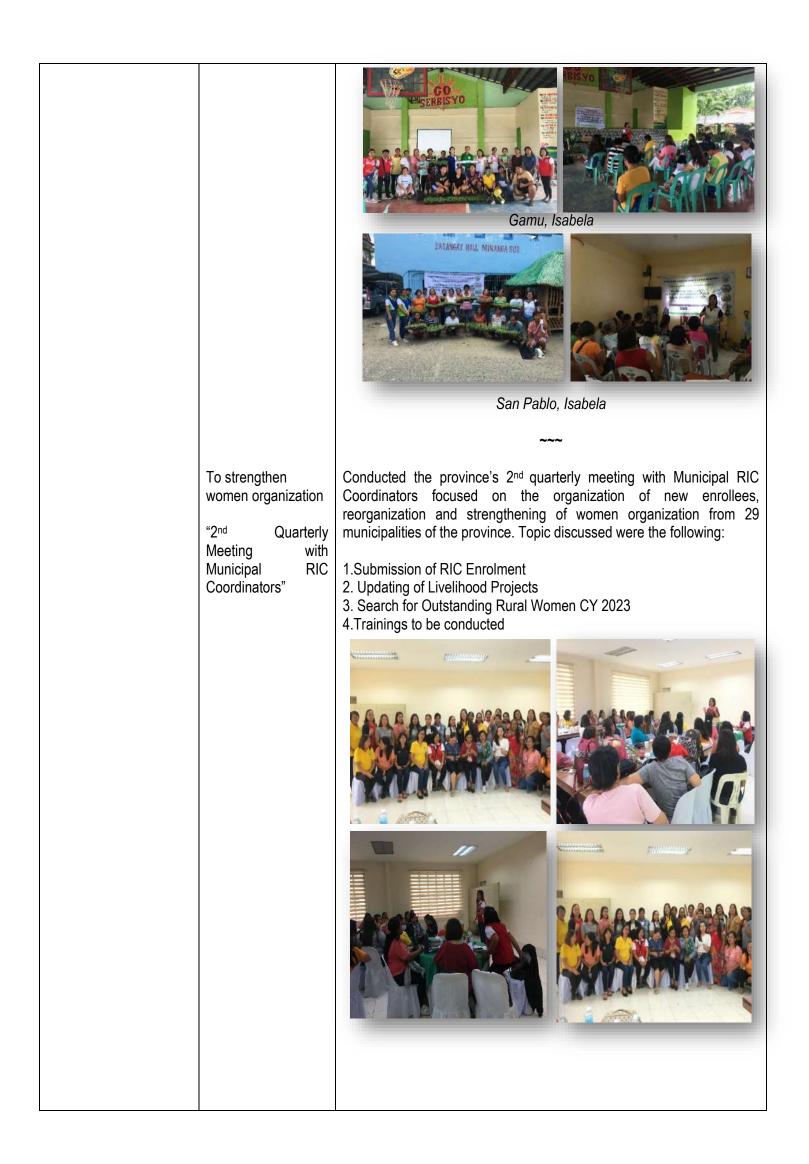

ent<br>Club:<br>Alicia, Isabela<br>No. of Clubs 33<br>No. of Federation 1                                                                                                                                                                                        |
|                                    | To update the plans,<br>programs, and<br>projects of the<br>women sector of the<br>province and the<br>celebration of<br>Women's Month.                                      | Attended served as speaker during the first semestral joint meeting of RIC<br>and 4H club and discussed the plans, programs, and project for the<br>women sector particularly the RIC's enrollment and registration, re-<br>organization, and strengthening of members on March 2, 2023 held at<br>Centro 3 Angadanan, Isabela. |







|                                                   |                                                                                                                                                                                                                          | Name of Municipalities