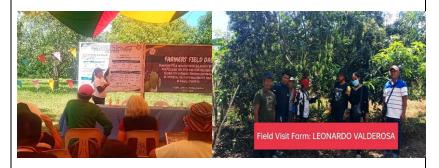

b.1.2 Provincial Rice Technology Forum (PRTF)

Collaborative **Project of PLGU** with DA-RFO, MLGU and Seed Private Companies technology А showcase in cluster farms of the different hybrid rice varieties and

technologies

Assisted the SL-Agritech Corporation in the conduct of farmers meeting regarding the postponement of the target 6-ha techno demo on rice production. The postponement was made due to El Niňo alert projected by PAGASA this coming Wet Season and the water source coming from NIA-CIS will not be enough to sustain the needs of the crops. Therefore, the team decided to conduct the techno demo in the next cropping season to ensure the sufficiency of water and also to have time for the construction of irrigation facilities if and only if fund will be available.

The OPA Team facilitated the conduct of technical briefings and seed sowing activities at the PRTF site at Mallig, Isabela. All the varieties were already sown and the transplanting will start on June 5, 2023 and will end on June 15, 2023. There were 11 Seeds and Fertilizers Companies including 1 National Agencies with 27 Hybrid Rice Varieties and 19 farmer cooperators involved in the Rice Derby. Two interventions will be established in the techno demo field which include company protocol and Soil Analysis/Balance Fertilization Strategy (BFS).