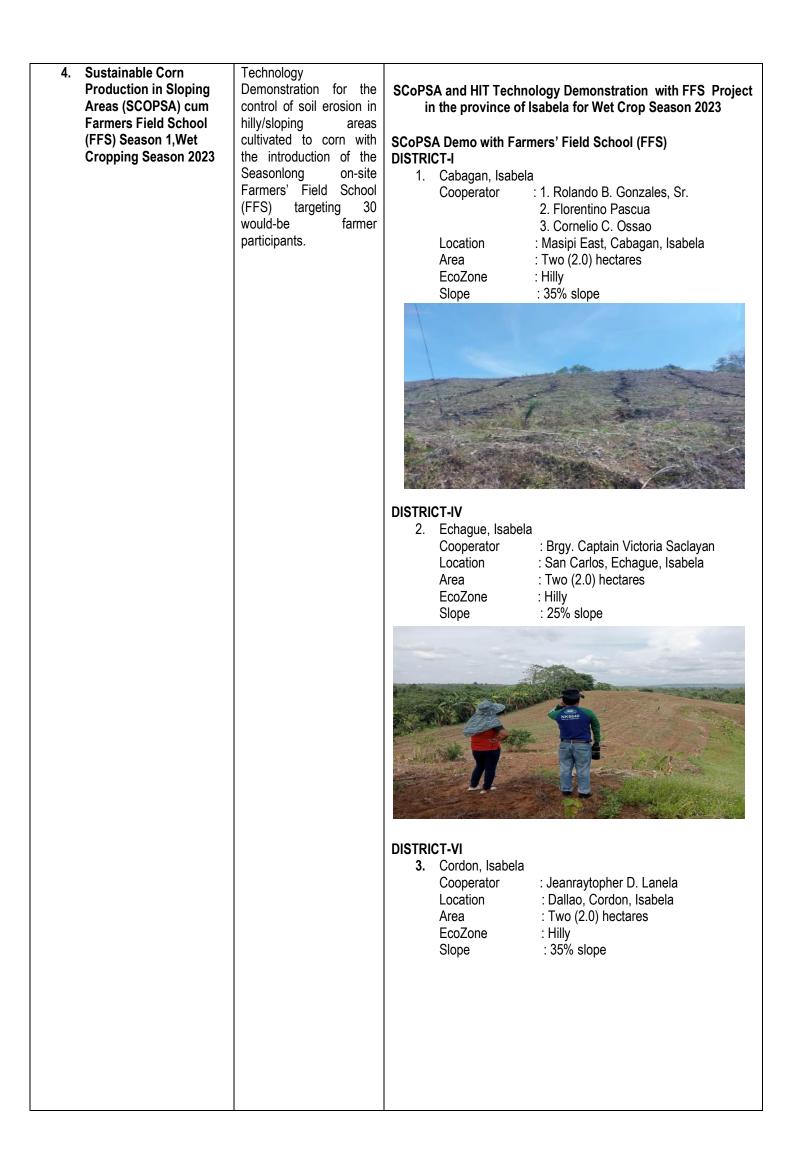

|                                                                                                |                                                                                                                                                                                                                     |                                                                                                       |                                                                                                                                                                                              |



| 5. | High Innovative<br>Technology (HIT) cum<br>Farmers Field School<br>(FFS) Season 1, Wet<br>Cropping Season 2023 | Technology<br>Demonstration<br>showcasing Double Row<br>planting method, using<br>Jabber Planter , BCAs,<br>BIO-N and Package of<br>Technology on Corn<br>Production in the broad<br>plain areas with the<br>introduction of the<br>Seasonlong on-site<br>Farmers' Field School<br>(FFS) targeting 30<br>would-be farmer<br>participants. |                                                                                                                                                                                                                                                                  | Isabela<br>: Jhonny L<br>: Villa Buer<br>: One (1.0)<br>: Broadplai<br>would-be identif