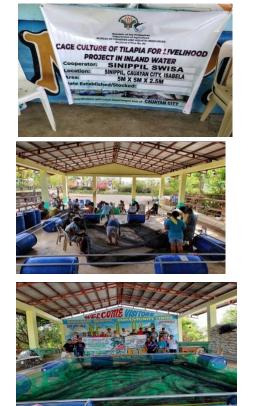

sherfolk in the coastal municipalities to promote and sustain production of quality and safe shellfish products. The project is initiated by ENRO in collaboration with OPA and BFAR RO2 - The OPA Fisheries Technical Staff joined and facilitated in the establishment of Oyster rafts at three (3) different sites of Brgy. Dimasalansan and Bicobian, Divilacan and Maligaya, Palanan, Isabela. Twelve thousand (12,000) spat collectors and 200 oyster breeders were distributed in the project sites.



- The OPA Fisheries Technical Staff facilitated the two (days) training on Tilapia Fish Cage Culture and Management to members of Sinippil SWISA at Brgy. Sinippil, Cauayan City. The fishcage project was awarded to the association as livelihood support and technology demonstration project from BFAR R02.



3. Training and Installation of Cage Culture Project

The training aimed to capacitate fisherfolk on the latest technology in tilapia aquaculture management initiated by BFAR RO2 and CLGU Cauayan City

| PROGRAM/PROJECT/ACTIVITY                       | PROJECT DESCRIPTION                                                                                                                                                                                                                                                                                                                            | ACCO                                                                                                                                                                       | US/REMARI<br>MPLISHME