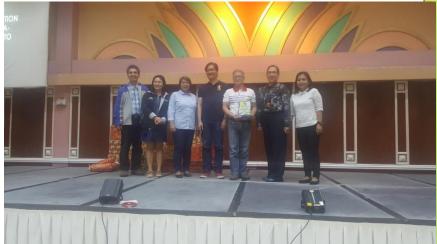

#### PSO-RPCO 02 PPMILJOINT MEETING

Plaque of recognition awarded during the Year End Conference for Cluster A-Dec. 14 2017 at Clark Pampanga