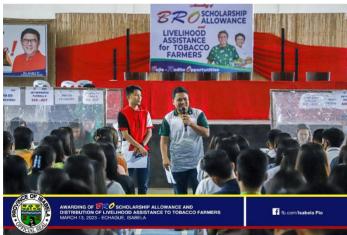

| March 9, 2023 – San Manuel, Isabela with 565 Scholars; and Cauayan City, Isabela with 1,987 Scholars; and, |                                       |
|------------------------------------------------------------------------------------------------------------|---------------------------------------|
| March 13, 2023 – Echague, Isabela with 1,207 Scholars.                                                     | *See Annex A for documentation photos |

# March 9, 2023 - San Manuel, Isabela

March 9, 2023 - Cauayan City, Isabela

March 13, 2023 - Echague, Isabela

Photos from: Isabela PIO