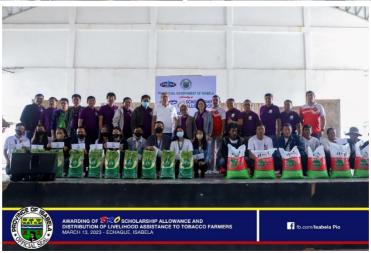

| March 9, 2023 – San Manuel, Isabela with 565 Scholars; and Cauayan City, Isabela with 1,987 Scholars; and, |                                       |
|------------------------------------------------------------------------------------------------------------|---------------------------------------|
| March 13, 2023 – Echague, Isabela with 1,207 Scholars.                                                     | *See Annex A for documentation photos |

# March 9, 2023 - San Manuel, Isabela

March 9, 2023 - Cauayan City, Isabela

March 13, 2023 - Echague, Isabela

Photos from: Isabela PIO