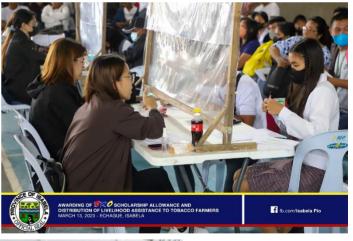

| March 9, 2023 – San Manuel, Isabela with 565 Scholars; and Cauayan City, Isabela with 1,987 Scholars; and, |                                       |
|------------------------------------------------------------------------------------------------------------|---------------------------------------|
| March 13, 2023 – Echague, Isabela with 1,207 Scholars.                                                     | *See Annex A for documentation photos |

# March 9, 2023 - San Manuel, Isabela

March 9, 2023 - Cauayan City, Isabela

March 13, 2023 - Echague, Isabela

Photos from: Isabela PIO