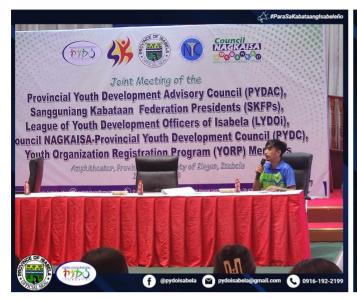

# PYDAC-SK-LYDO-PYDC-YORP 1<sup>ST</sup> JOINT QUARTERLY MEETING

March 13, 2023

The Provincial Youth Development Advisory Council, Sangguniang Kabataan Federation Presidents, Local Youth Development Officers of Isabela, Council NAGKAISA – Provincial Youth Development Council Members, and YORP-Registered Youth and Youth-Serving Organizations convened for their Joint 1st Regular Quarterly Meeting for 2023 at the GFNDy Sr. Hall, Isabela Provincial Capitol.

Agenda of the meeting include DBM-LBC No. 148 or the SK Honorarium Implementing DILG newly-conceptualized Guidelines: programs - BIDA and HAPAG; DILG MC on Youth Development Monitoring Evaluation Forms: Presentations of Youth Development Programs of TESDA-Isabela, DepEd Isabela's Youth Formation Program, Integrated Provincial Health Office, and Public Employment Service Office of the Province of Isabela; and presentation of the Provincial Youth Development Plan (2023-2025), among others.

The meeting was presided by the SK Provincial Federation President and PYDC Chairperson Hon. Dax Paolo C. Binag, The Meeting was attended by 106 youth leaders, youth development workers, SK Presidents, PYDAC Member agencies, and PYDC members.