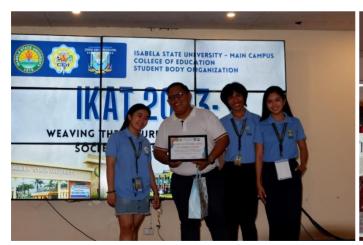

# ISU-ECHAGUE COLLEGE OF EDUCATION STUDENT BODY ORGANIZATION LEADERSHIP SEMINAR March 17, 2023

With the theme: "IKAT: Weaving the Future Leaders of the Society amidst Diversity," the College of Education Student Body Organization of the Isabela State University Main Campus organized a Leadership Seminar and invited the provincial government, through its Provincial Youth Development Officer-in-Charge, Mr. Rey Mel C. Resposo, to serve as one of the Resource Persons during the one-day activity.

ISU Echague College of Education SBO is a YORP-Registered Youth Organization in Isabela which the Provincial Youth Development Office supports and extends technical assistance to.

Mr. Resposo discussed "Responsive Youth Leadership in Times of Crisis towards Nation-Building."