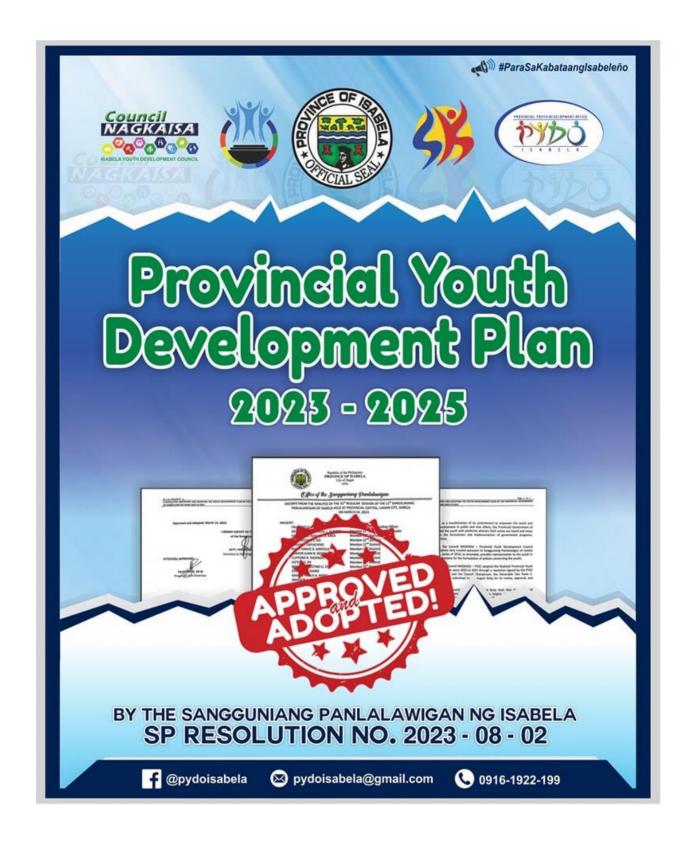

# PROVINCIAL YOUTH DEVELOPMENT PLAN 2023-2025 APPROVED AND ADOPTED BY THE SANGGUNIANG PANLALAWIGAN March 14, 2023

The Provincial Youth Development Plan 2023-2025, initially crafted during the Provincial Youth Summit 5.0, was forwarded and endorsed to the Sangguniang Panlalawigan (SP) through the Sangguniang Kabataan Federation President, Council NAGKAISA — PYDC Chairperson, and Chairperson of SP Committee on Sports and Youth Development Hon. Dax Paolo C. Binag after being finalized and adopted by the PYDC.

The Provincial Youth Development Office was furnished a copy of SP Resolution 2023-08-02, dated March 14, 2023, adopting the Provincial Youth Development Plan 2023-2025 of the province of Isabela.

\*See Annex F for documentation photos