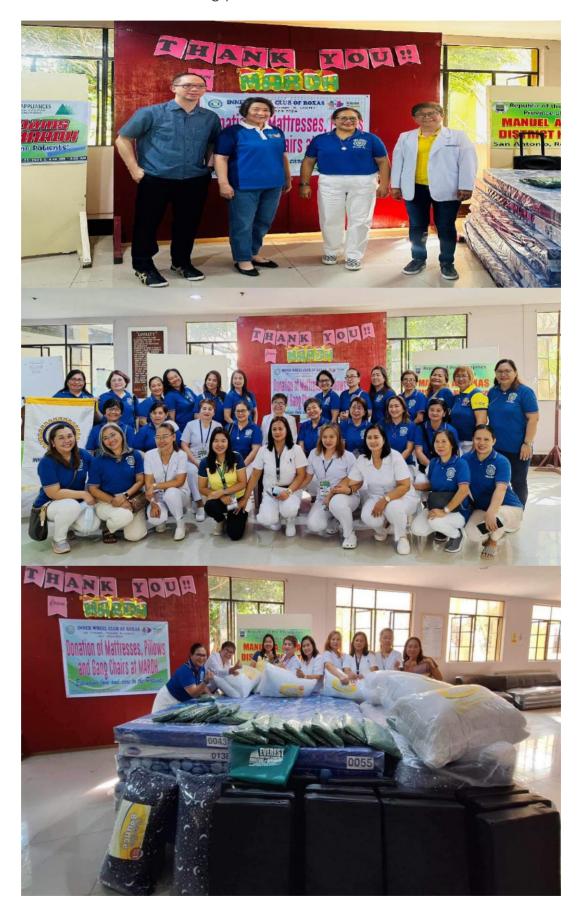

#### O. OTHER ACTIVITIES & ACCOMPLISHMENTS

- 1. **January 4, 2024** Attended meeting with our Provincial Administrator, Chiefs of Hospitals and Administrative Officers.
- 2. **January 9, 2024** PhilHealth Regional Office 02 conducted annual routine inspection and monitoring at MARDH led by Ms. Angelica C. Tolentino, Special Investigator IV, followed by Exit Conference attended by different Department Heads/Representatives.
- 3. **January 22, 2024** Attended Bambanti Festival Thanksgiving Mass
   Irun For Youth Color FunRun
- 4. **January 24 & 26, 2024 &** MARDH staff manned the Bambanti Medical Team headed by our chief, Dr. Imelda M. Guillermo.
- 5. **January 31, 2024** The Inner Wheel Club, Everest Rattan Crafts & Furniture headed by their President Mrs. Marissa P. Lui, delivered their donations (18 pcs Mattresses48 pcs Pillows and 2 Gang-Chairs, 4 seaters, 12 baby crib mattresses and 18 beddings) at MARDH.

4. January 31, 2024 – The Inner Wheel Club, Everest Rattan Crafts & Furniture headed by their President Mrs. Marissa P. Lui, delivered their donations (18 pcs Mattresses48 pcs Pillows and 2 Gang-Chairs, 4 seaters, 12 baby crib mattresses and 18 beddings) at MARDH.