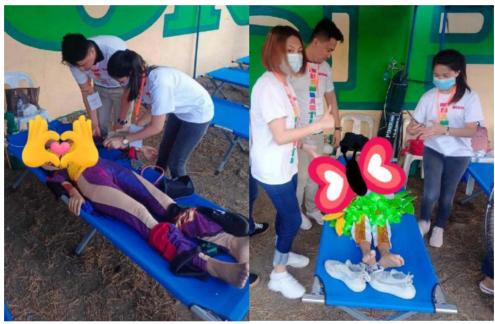

#### O. OTHER ACTIVITIES & ACCOMPLISHMENTS

- 1. **January 4, 2024** Attended meeting with our Provincial Administrator, Chiefs of Hospitals and Administrative Officers.
- 2. **January 9, 2024** PhilHealth Regional Office 02 conducted annual routine inspection and monitoring at MARDH led by Ms. Angelica C. Tolentino, Special Investigator IV, followed by Exit Conference attended by different Department Heads/Representatives.
- 3. **January 22, 2024** Attended Bambanti Festival Thanksgiving Mass
   Irun For Youth Color FunRun
- 4. **January 24 & 26, 2024 &** MARDH staff manned the Bambanti Medical Team headed by our chief, Dr. Imelda M. Guillermo.
- 5. **January 31, 2024** The Inner Wheel Club, Everest Rattan Crafts & Furniture headed by their President Mrs. Marissa P. Lui, delivered their donations (18 pcs Mattresses48 pcs Pillows and 2 Gang-Chairs, 4 seaters, 12 baby crib mattresses and 18 beddings) at MARDH.

# 2. **January 22, 2024** – Attended Bambanti Festival Thanksgiving Mass i. Irun For Youth Color FunRun

3. **January 24 & 26, 2024 &** – MARDH staff manned the Bambanti Medical Team headed by our chief, Dr. Imelda M. Guillermo.