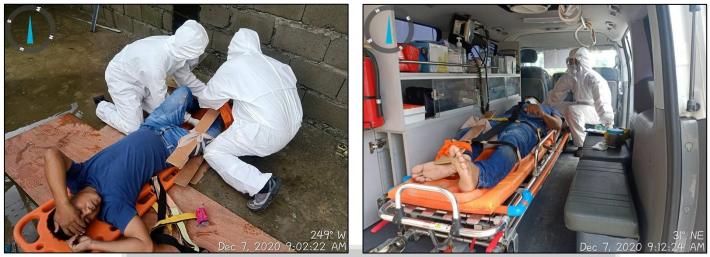

# TO SERVE AND TO SAVE

| Date / Time:                                                  | DECEMBEI                                                                                                 | R 05, 2020 / 07:5                                                                                                                                         | 55 PM T                         | eam on Duty: ( | CHARLIE     |  |
|---------------------------------------------------------------|----------------------------------------------------------------------------------------------------------|-----------------------------------------------------------------------------------------------------------------------------------------------------------|---------------------------------|----------------|-------------|--|
| Case:                                                         | VEHICULAR ACCIDENT (TRICYCLE VS PEDESTRIAN)                                                              |                                                                                                                                                           |                                 |                |             |  |
| Location:                                                     | FIRST GATE RESTOBAR, ALIBAGU, CITY OF ILAGAN, ISABELA                                                    |                                                                                                                                                           |                                 |                |             |  |
| Vehicle used:                                                 | STAREX 7751                                                                                              |                                                                                                                                                           |                                 |                |             |  |
| Name:                                                         | GEOFFREY GALIZA                                                                                          |                                                                                                                                                           |                                 |                |             |  |
| Address:                                                      | CABANNUNC                                                                                                | GAN 2 <sup>ND</sup> , CITY C                                                                                                                              | F ILAGAN, ISABI                 | ELA            |             |  |
| Assessments:                                                  | LACERATED                                                                                                |                                                                                                                                                           | THE HEAD (LEFT<br>N LOSS OF CON | <i>,</i> .     |             |  |
| Interventions:                                                |                                                                                                          |                                                                                                                                                           | ON, WOUND CLI                   |                |             |  |
| Hospital:                                                     | GFNDY                                                                                                    |                                                                                                                                                           | P                               |                |             |  |
| Time                                                          | Blood Pressure<br>(mmhg)                                                                                 | Pulse Rate<br>(bpm)                                                                                                                                       | Respiratory<br>Rate (cpm)       | TEMP.<br>('C)  | SPO2<br>(%) |  |
| 08:07 PM                                                      | 120/80                                                                                                   | 98                                                                                                                                                        | 21                              | 36.6           | 96          |  |
| Date / Time: DECEMBER 06, 2020 / 07:42 PM Team on Duty: ALPHA |                                                                                                          |                                                                                                                                                           |                                 |                |             |  |
| Case:<br>Location:<br>Vehicle used:<br>Name:                  | IN-FRONT OF<br>CHARIOT 77                                                                                | TRAUMA-VEHICULAR ACCIDENT (SINGLE MOTOR SELF-ACCIDENT)<br>IN-FRONT OF FLYING V GASOLINE STATION, UPI, GAMU, ISABELA<br>CHARIOT 7766<br>GEORGE PAULO QUION |                                 |                |             |  |
| Address:                                                      | DISTRICT 1,                                                                                              | GAMU, ISABEL                                                                                                                                              | 4                               |                |             |  |
| Assessments:                                                  |                                                                                                          | CONSCIOUS AND COHERENT, POSSIBLE FRACTURE AT LEFT ARM,<br>ABRASION AT RIGHT HAND AND RIGHT ELBOW, DUI                                                     |                                 |                |             |  |
| Interventions:                                                | VITAL SIGNS TAKEN AND RECORDED, WOUND CLEANING, SPLINTING<br>AT LEFT ARM, ENSURED SAFETY, NEEDS ATTENDED |                                                                                                                                                           |                                 |                |             |  |
| Hospital:                                                     | GFNDY                                                                                                    |                                                                                                                                                           |                                 |                |             |  |
| Time                                                          | Blood Pressure<br>(mmhg)                                                                                 | Pulse Rate<br>(bpm)                                                                                                                                       | Respiratory<br>Rate (cpm)       | TEMP.<br>('C)  | SPO2<br>(%) |  |
| 07:54 PM                                                      | 110/80                                                                                                   | 90                                                                                                                                                        | 18                              | 35.6           | 99          |  |
| Date / Time:                                                  | DECEMBE                                                                                                  | R 07, 2020/08:                                                                                                                                            | 50 AM T                         | eam on Duty: E | BRAVO       |  |
| Case:                                                         | TRAUMA (FALL PROXIMATELY 13FT HIGH)                                                                      |                                                                                                                                                           |                                 |                |             |  |
| Location:                                                     | BACK OF ST. MICHAEL CATHEDRAL, UPI, GAMU, ISABELA                                                        |                                                                                                                                                           |                                 |                |             |  |
| Vehicle used:                                                 | CHARIOT 7766                                                                                             |                                                                                                                                                           |                                 |                |             |  |
| Name:                                                         | JONATHAN BANGILAN                                                                                        |                                                                                                                                                           |                                 |                |             |  |
|                                                               | LUNA, ISABELA                                                                                            |                                                                                                                                                           |                                 |                |             |  |