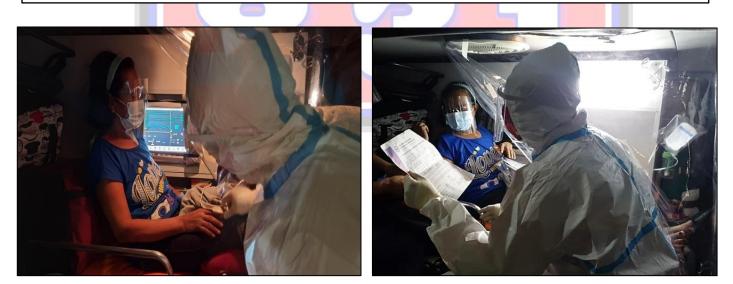

nded to a Trauma Incident (Vehicular Incident) at Naguilian, Isabela involving a Single Motor, Tricycle and a Sedan. Patient No. 1 was suffered with, abrasion at the right knee, possible dislocation at left knee and pain at left lower part of the abdomen and Patient No. 2 suffered abrasion at the forehead, swelling at left knee and pain at groin and shoulder. After immediate interventions the patients brought to GFNDySr. Memorial Hospital.

# TO SERVE AND TO SAVE

PDRRMC-BFP Headquarters Provincial Capitol Compound Alibagu, Ilagan City, Isabela, 3300









Inter-facility Transfer for a patient with a Heart Disease and possible will undergo surgery. The patient was transferred from Centro Poblacion, City of Ilagan, Isabela to Philippine Heart Center, Metro Manila last December 4, 2020.



Inter-facility Transfer for a patient with a Rheumatic Heart Disease and undergone surgery. The patient was transferred from Philippine Heart Center, Metro Manila to San Mariano, Isabela last December 23, 2020.

# TO SERVE AND TO SAVE

PDRRMC-BFP Headquarters Provincial Capitol Compound Alibagu, Ilagan City, Isabela, 3300

# SAPELA