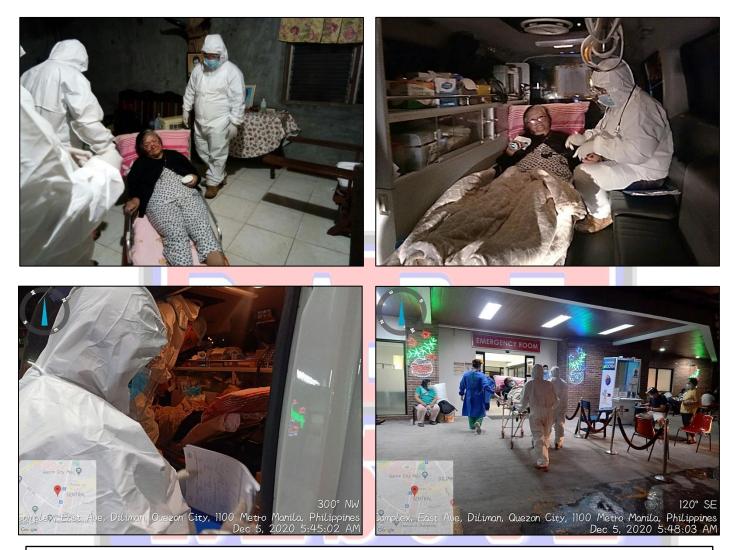

ecember 7, 2020 at St. Michael Cathedral, Upi, Gamu, Isabela. The patient was conscious and coherent but has possible hip fracture or pelvic dislocation. After the Aiders interventions the patient brought to Providers Hospital.



Responded to a Trauma Incident (Vehicular Incident) at Naguilian, Isabela involving a Single Motor, Tricycle and a Sedan. Patient No. 1 was suffered with, abrasion at the right knee, possible dislocation at left knee and pain at left lower part of the abdomen and Patient No. 2 suffered abrasion at the forehead, swelling at left knee and pain at groin and shoulder. After immediate interventions the patients brought to GFNDySr. Memorial Hospital.

# TO SERVE AND TO SAVE

PDRRMC-BFP Headquarters Provincial Capitol Compound Alibagu, Ilagan City, Isabela, 3300









Inter-facility Transfer for a patient with a Heart Disease and possible will undergo surgery. The patient was transferred from Centro Poblacion, City of Ilagan, Isabela to Philippine Heart Center, Metro Manila last December 4, 2020.



Inter-facility Transfer for a patient with a Rheumatic Heart Disease and undergone surgery. The patient was transferred from Philippine Heart Center, Metro Manila to San Mariano, Isabela last December 23, 2020.

# TO SERVE AND TO SAVE

PDRRMC-BFP Headquarters Provincial Capitol Compound Alibagu, Ilagan City, Isabela, 3300

# SAPELA