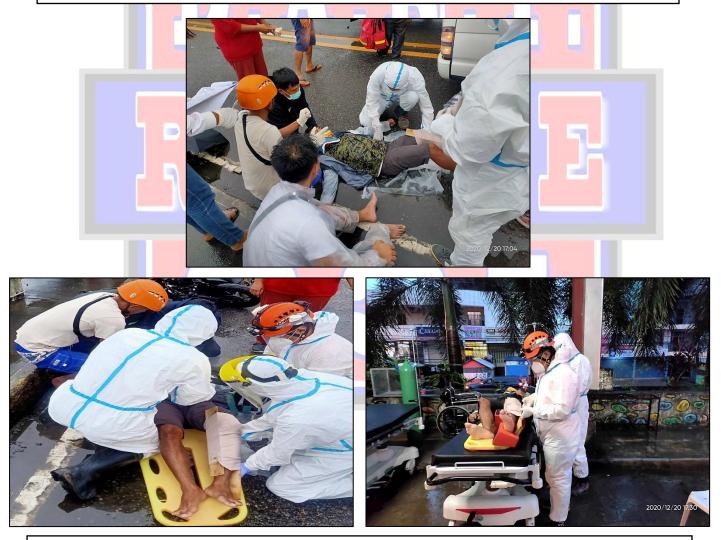

| Date / Time:   | DECEMBER 13, 2020 / 02:34 PM Team on Duty: BRAVO                                                                                                                                         |
|----------------|------------------------------------------------------------------------------------------------------------------------------------------------------------------------------------------|
| Case:          | TRAUMA-VEHICULAR ACCIDENT (SINGLE MOTOR VS PEDESTRIAN)                                                                                                                                   |
| Location:      | AGGASIAN, CITY OF ILAGAN, ISABELA                                                                                                                                                        |
| Vehicle used:  | CHARIOT 7751                                                                                                                                                                             |
| Name:          | ROMEL TAMANO                                                                                                                                                                             |
| Address:       | CABISERA 27 SAN ANTONIO, CITY OF ILAGAN, ISABELA                                                                                                                                         |
| Assessments:   | SUDDEN LOSS OF CONSCIOUSNESS, SWELLING AT LEFT CHEEK AN<br>UPPER AND LOWER EYELID, LACERATION AT LEFT TEMPORAL PAR<br>OF THE HEAD, ABRASIONS INCLUDING LEFT HAND, KNEE AND LEFT<br>CHEEK |
| Interventions: | WOUND CLEANING AND DRESSING, CITAL SIGNS TAKEN AND RECORDED, NEEDS ATTENDED, ENSURED SAFETY                                                                                              |
| Hospital:      | REFUSED                                                                                                                                                                                  |
| Time           | Blood Pressure<br>(mmhg)Pulse Rate<br>(bpm)Respiratory<br>Rate (cpm)TEMP.<br>(°C)SPO2<br>(%)                                                                                             |