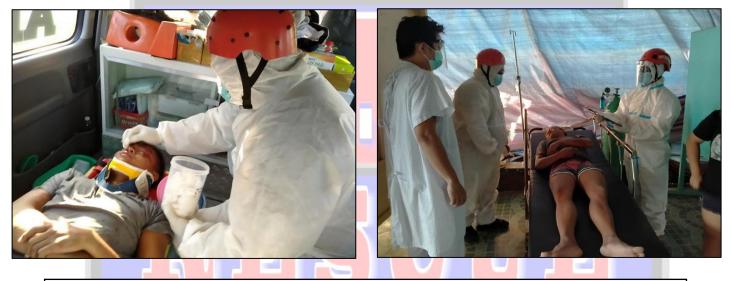

|                    | Rate (cpm) | (°C) | (%) |
|--------------------|------------|------|-----|
| 04:35 PM 110/80 86 | 17         | 35.3 | 98  |

| Date / Time:                                                                                                                                                                                            | MARCH 02, 2021 / 06:28 AM Team on Duty: CHARLIE                                                    |  |  |  |
|---------------------------------------------------------------------------------------------------------------------------------------------------------------------------------------------------------|----------------------------------------------------------------------------------------------------|--|--|--|
| Case:                                                                                                                                                                                                   | MEDEVAC                                                                                            |  |  |  |
| Location:                                                                                                                                                                                               | P7 BARANGAY UGAD CABAGAN, ISABELA                                                                  |  |  |  |
| Vehicle used:                                                                                                                                                                                           | MS 9069                                                                                            |  |  |  |
| Name:                                                                                                                                                                                                   | JOYCE B. VEA                                                                                       |  |  |  |
| Address:                                                                                                                                                                                                | P7 UGAD CABAGAN, ISABELA                                                                           |  |  |  |
| Assessments: CONCIOUS AND COHERENT, HEADACHE, ALLERGIES: SEAFOOD<br>(SHRIMP), MEDICATION: BIPERIDEN, LAST INTAKE: HOTDOG AND<br>EGG, EVENTS: TRANSPORT PATIENT FOR MRI PROCEDURES AT<br>LUKE'S HOSPITAL |                                                                                                    |  |  |  |
| Interventions:                                                                                                                                                                                          | VITAL SIGN TAKEN AND RECORDED, POSITION IN SEMI-FOWLERS,<br>KEPT SAFETY, KEPT COMFORTABLE POSITION |  |  |  |
| Hospital:                                                                                                                                                                                               | ST. LUKE'S QUEZON CITY                                                                             |  |  |  |
| Timo DI                                                                                                                                                                                                 | and Procedure Dulco Poto Pospiratory TEMP 6000                                                     |  |  |  |

| Date / Time:   | MARCH 08, 2021 / 09:47 PM                                                                                                                                          | Team on Duty: BRAVO                                           |
|----------------|--------------------------------------------------------------------------------------------------------------------------------------------------------------------|---------------------------------------------------------------|
| Case:          | MEDICAL EVACUATION (INTER-FACILI<br>ISABELA                                                                                                                        | TY TRANSFER) QUEZON CITY TO                                   |
| Location:      | ST. LUKES MEDICAL CENTER (QUEZO                                                                                                                                    | N CITY)                                                       |
| Vehicle used:  | CHARIOT 9069                                                                                                                                                       |                                                               |
| Name:          | ROBERT T. LUNGAN                                                                                                                                                   |                                                               |
| Address:       | DISTRICT II, BENITO SOLIVEN                                                                                                                                        |                                                               |
| Assessments:   | CONSCIOUS AND COHERENT, MEDICA<br>THYROIDECTOMY, POST-THYROIDEC<br>GLAND), VISIBLE SURGICAL SUTURE<br>(COUGH), ENLARGED THYROID, POST<br>MEDICATION; LEVOTHYROXINE | TOMY(REM <mark>OVAL OF</mark> THYROID<br>AT NECK AREA, SMOKER |
| Interventions: | PATIENT POSITIONED IN SEMI-FOWLE<br>RECORDED, NEEDS ATTENDED, ENSU                                                                                                 |                                                               |