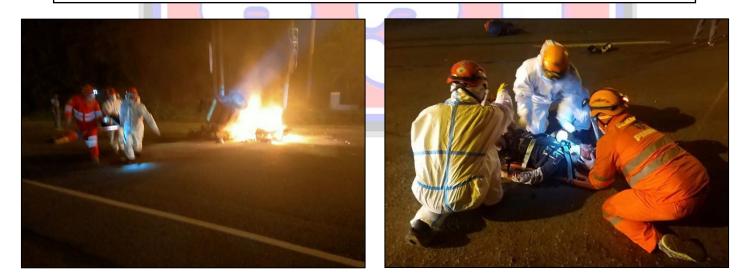

| Date / Time:   | MARCH 04, 2021 / 04:40 PM Team on Duty: DELTA                                                                                                                                                                                                           |
|----------------|---------------------------------------------------------------------------------------------------------------------------------------------------------------------------------------------------------------------------------------------------------|
| Case:          | VEHICULAR ACCIDENT INVOLVING SINGLE MOTORCYCLE (SELF<br>ACCIDENT)                                                                                                                                                                                       |
| Location:      | DISTRICT 3, GAMU, ISABELA                                                                                                                                                                                                                               |
| Vehicle used:  | MQ 7715                                                                                                                                                                                                                                                 |
| Name:          | JERICO DELA CRUZ                                                                                                                                                                                                                                        |
| Address:       | DISTRICT 2, GAMU, ISABELA                                                                                                                                                                                                                               |
| Assessments:   | MULTIPLE ABRASIONS (BOTH CHEEK, NOSE, RIGHT EYEBROW,<br>UPPER LIP, LEFT SHOULDER, BOTH ELBOW, BOTH HAND, BOTH KNE<br>AND RIGHT FOOT), LACERATED WOUND AT LEFT EYEBROW, NO<br>PERSONAL PROTECTIVE GEAR, DRIVING UNDER INFLUENCE OF<br>LIQUOR, NO LICENSE |
| Interventions: | C-SPINE IMMOBILIZATION, WOUND CLEANING AND WOUND<br>DRESSING, SPINE BOARD MANAGEMENT, VITAL SIGNS TAKEN AND<br>RECORDED, ENSURED SAFETY, NEEDS ATTENDED                                                                                                 |
| Hospital:      | GFNDySMH                                                                                                                                                                                                                                                |

| Date / Time:                 | MARCH 07, 2021 / 10:31 PM Team on Duty: CHARLIE                                                                                                                                             |  |  |  |  |  |
|------------------------------|---------------------------------------------------------------------------------------------------------------------------------------------------------------------------------------------|--|--|--|--|--|
| Case:                        | TRAUMA INCIDENT                                                                                                                                                                             |  |  |  |  |  |
| Location:                    | GUIBANG, GAMU, ISABELA                                                                                                                                                                      |  |  |  |  |  |
| Vehicle used:                | CHARIOT 7715                                                                                                                                                                                |  |  |  |  |  |
| Name:                        | GINIE BANGUG                                                                                                                                                                                |  |  |  |  |  |
| Address:                     | ROXAS STREET NAGUILLIAN, ISABELA                                                                                                                                                            |  |  |  |  |  |
| Assessments:                 | CONSCIOUS AND COHERENT WITH GCS 15, LACERATION AT RIGHT<br>EYEBROW APPROXIMATELY 1 INCH, LACERATION AT RIGHT CHEEK<br>APPROXIMATELY 1 INCH, LACERATION AT RIGHT EAR<br>APPROXIMATELY 1 INCH |  |  |  |  |  |
| Interventions:               | VITAL SIGN TAKEN AND RECORDED, WOUND CLEANING AND WOUND<br>DRESSING, KEPT IN COMFORTABLE POSITION                                                                                           |  |  |  |  |  |
| Hospital:                    | GFNDySMH                                                                                                                                                                                    |  |  |  |  |  |
| Time                         | BloodPressure<br>(mmhg)Pulse Rate<br>(bpm)Respiratory<br>Rate (cpm)TEMP.<br>(°C)SPO2<br>(%)                                                                                                 |  |  |  |  |  |
| 11:00 PM                     | 130/80 84 20 36.2                                                                                                                                                                           |  |  |  |  |  |
| Vehicle use <mark>d</mark> : | CHARIOT 7715                                                                                                                                                                                |  |  |  |  |  |
| Name:                        | DARWIN BILTZ                                                                                                                                                                                |  |  |  |  |  |
| Address:                     | ROXAS STREET NAGUILLIAN, ISABELA                                                                                                                                                            |  |  |  |  |  |
| Assessments:                 | CONSCIOUS AND COHERENT WITH GCS 15, LACERATION AT LEFT<br>LOWER EYELID APPROXIMATELY 1 INCH, LACERATION AT UPPER                                                                            |  |  |  |  |  |
|                              | RIGHT OF THE KNEE APPROXIMATELY 1 INCH, ABRASION AT RIGHT<br>AND LEFT CHEST AND ABRASION AT LEFT KNEE, COMPLAINING OF<br>PAIN AT ABDOMEN AND WITH TENDERNESS                                |  |  |  |  |  |
| Interventions:               | AND LEFT CHEST AND ABRASION AT LEFT KNEE, COMPLAINING OF                                                                                                                                    |  |  |  |  |  |