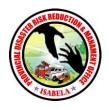

### PROVINCIAL DISASTER RISK REDUCTION AND MANAGEMENT OFFICE City of Ilagan

Team responded to a Medical Incident happened at Baculud, City of Ilagan, Isabela last October 6, 2020. Upon the aider's assessments, it was found out that the patient was weak in appearance, has history of Diabetes Mellitus and Stroke. Upon interventions, the patient was brought to Isabela United Doctors Medical Hospital (IUDMC).