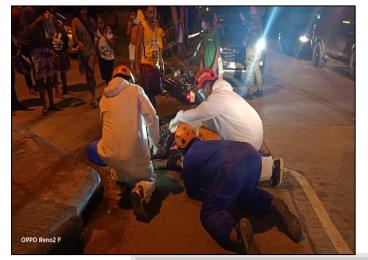

## PROVINCIAL DISASTER RISK REDUCTION AND MANAGEMENT OFFICE

City of Ilagan

Team responded to a Trauma Incident (Vehicular Incident) happened at Alibagu, City of Ilagan, Isabela involving a Single Motor and SUV last October 2, 2020. Patient was suffered contusion at the forehead, abrasion on both knee and arm and laceration at the left side of the head, the patient happened to be driving under the influence of alcohol. After immediate interventions the patients was brought to **GFNDy Sr. Memorial Hospital.** 