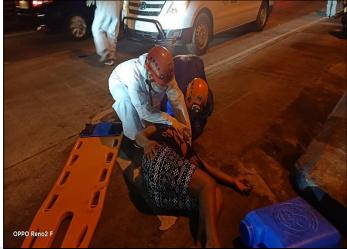

## PROVINCIAL DISASTER RISK REDUCTION AND MANAGEMENT OFFICE

City of Ilagan

Team responded to a Trauma Incident (Vehicular Incident) happened at Alibagu, City of Ilagan, Isabela involving a Single Motor and SUV last October 2, 2020. Patient was suffered contusion at the forehead, abrasion on both knee and arm and laceration at the left side of the head, the patient happened to be driving under the influence of alcohol. After immediate interventions the patients was brought to **GFNDy Sr. Memorial Hospital.** 