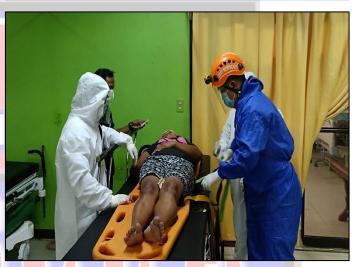

## PROVINCIAL DISASTER RISK REDUCTION AND MANAGEMENT OFFICE

City of Ilagan

Team responded to a Trauma Incident (Vehicular Incident) happened at Alibagu, City of Ilagan, Isabela involving a Single Motor and SUV last October 2, 2020. Patient was suffered contusion at the forehead, abrasion on both knee and arm and laceration at the left side of the head, the patient happened to be driving under the influence of alcohol. After immediate interventions the patients was brought to **GFNDy Sr. Memorial Hospital.** 