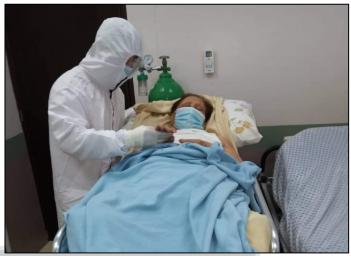

Team provided an Inter-facility Transfer to a patient diagnosed with seizure secondary to Brady Arrhythmia. The patient was transferred from Isabela United Doctors Medical Hospital (IUDMC), Cauayan City, Isabela to Philippine Heart Center, Quezon City, conducted last October 25, 2020.