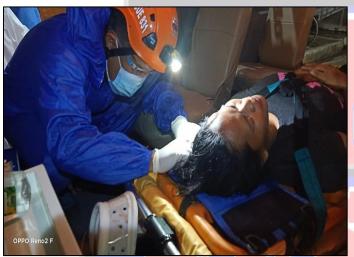

## PROVINCIAL DISASTER RISK REDUCTION AND MANAGEMENT OFFICE

City of Ilagan

Team responded to a Trauma Incident (Vehicular Incident) happened at Alibagu, City of Ilagan, Isabela involving a Single Motor and SUV last October 2, 2020. Patient was suffered contusion at the forehead, abrasion on both knee and arm and laceration at the left side of the head, the patient happened to be driving under the influence of alcohol. After immediate interventions the patients was brought to **GFNDy Sr. Memorial Hospital.** 