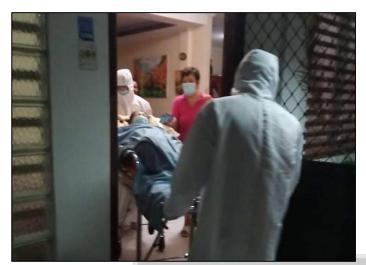

### PROVINCIAL DISASTER RISK REDUCTION AND MANAGEMENT OFFICE City of Ilagan

Team responded to a Medical Incident happened at Baculud, City of Ilagan, Isabela last October 6, 2020. Upon the aider's assessments, it was found out that the patient was weak in appearance, has history of Diabetes Mellitus and Stroke. Upon interventions, the patient was brought to Isabela United Doctors Medical Hospital (IUDMC).