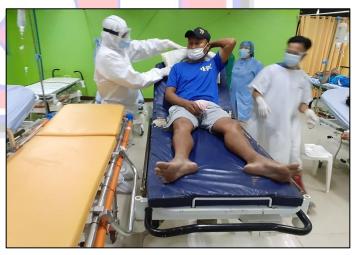

### PROVINCIAL DISASTER RISK REDUCTION AND MANAGEMENT OFFICE

City of Ilagan

Team provided an Inter-facility Transfer to a patient suffering from Multiple System Atrophy. The patient was transferred from City of Ilagan to Isabela South Specialist Hospital, Echague for patients's Percutaneous Endoscopic Gastrostomy (PEG) Replacement, conducted last August 6, 2020.

Team provided an Inter-facility Transfer to a patient suffering from Hypopharyngeal mass and Chronic Obstructive Pulmonary Disease. The patient was transferred from City of Ilagan, Isabela to Tapuac, Dagupan City, Pangasinan for patients's Radiation Therapy, conducted last August 25-27, 2020.