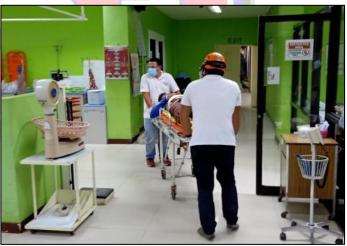

Date / Time: AUGUST 06, 2020 / 07:15 A.M. Team on Duty: ALPHA

Case: MEDICAL EVACUATION (MOBILITY ASSISTANCE)

**Location:** MALALAM, CITY OF ILAGAN, ISABELA – ISABELA SOUTH SPECIALIST

HOSPITAL, CAUAYAN

**Vehicle used:** CHARIOT 7766

### PROVINCIAL DISASTER RISK REDUCTION AND MANAGEMENT OFFICE

City of Ilagan

Name: MARIA REMEDIOPS ORDIALES

Address: MALALAM, CITY OF ILAGAN, ISABELA

Assessments: DIFFICULTY OF BREATHING, BODY WEAKNESS, PALE LOOKING, BED

**RIDDEN** 

Interventions: VITAL SIGNS TAKEN AND RECORDED, ADMINISTERED OXYGEN VIA

NASAL CANNULA 5 TO 10L/M, KEPT COMFORTABLE, NEEDS

**ATTENDED** 

Hospital: ISABELA SOUTH SPECIALIST HOSPITAL, CAUAYAN CITY, ISABELA

| Time      | BloodPressure (mmhg) | Pulse Rate<br>(bpm) | Respiratory<br>Rate (cpm) | TEMP.<br>('C) | SPO2<br>(%) |
|-----------|----------------------|---------------------|---------------------------|---------------|-------------|
| 07:30 A.M | 100/70               | 87                  | 18                        | 36.1          | 94          |
| 08:15 A.M |                      | 85                  |                           |               | 98          |
| 08:38 A.M |                      | <del>-</del> 87     |                           |               | 98          |