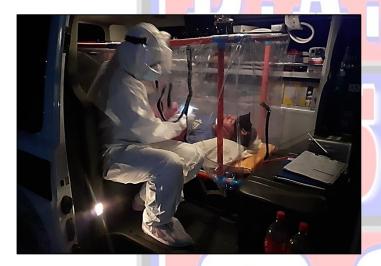

### PROVINCIAL DISASTER RISK REDUCTION AND MANAGEMENT OFFICE

City of Ilagan

Team provided an Inter-facility Transfer to a patient suffering from Multiple System Atrophy. The patient was transferred from City of Ilagan to Isabela South Specialist Hospital, Echague for patients's Percutaneous Endoscopic Gastrostomy (PEG) Replacement, conducted last August 6, 2020.

Team provided an Inter-facility Transfer to a patient suffering from Hypopharyngeal mass and Chronic Obstructive Pulmonary Disease. The patient was transferred from City of Ilagan, Isabela to Tapuac, Dagupan City, Pangasinan for patients's Radiation Therapy, conducted last August 25-27, 2020.