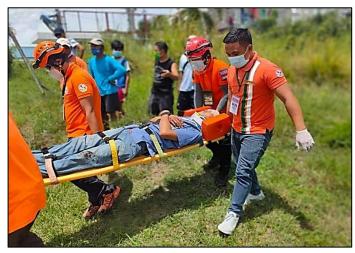

Team responded to a Trauma Incident (Vehicular Incident) happened at Mabini, Gamu, Isabela involving a single motorcycle last August 22, 2020. The patient happened to be driving under the influence of alcohol (DUI) and suffered swelling from the chest, possible detached clavicular notch and abrasion at the right knee. After the Aiders interventions the patient was brought to GFNDy Memorial Hospital.