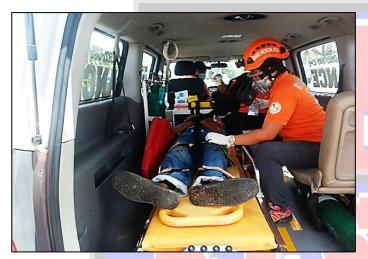

## PROVINCIAL DISASTER RISK REDUCTION AND MANAGEMENT OFFICE

City of Ilagan

Medical Incident happened in Songsong, Gamu, Isabela responded by the team last August 8, 2020. The patient was suffering from Epigastric Pain and pale in appearance. After the patient's needs were attended, the patient was brought to GFNDy Memorial Hospital.

Team responded to a Medical Incident happened at District 1, Gamu, Isabela last August 11, 2020. Upon the aider's assessments, it was found out that the patient recently undergone prostrate operation and complaining the pain in the affected area. Upon immediate interventions, the patient was brought to GFNDy Memorial Hospital.