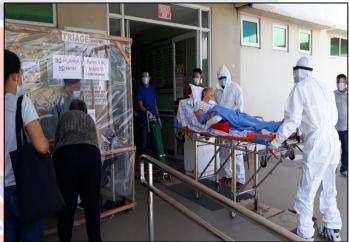

### PROVINCIAL DISASTER RISK REDUCTION AND MANAGEMENT OFFICE

City of Ilagan

Team provided an Inter-facility Transfer to a patient suffering from Multiple System Atrophy. The patient was transferred from City of Ilagan to Isabela South Specialist Hospital, Echague for patients's Percutaneous Endoscopic Gastrostomy (PEG) Replacement, conducted last August 6, 2020.

Team provided an Inter-facility Transfer to a patient suffering from Hypopharyngeal mass and Chronic Obstructive Pulmonary Disease. The patient was transferred from City of Ilagan, Isabela to Tapuac, Dagupan City, Pangasinan for patients's Radiation Therapy, conducted last August 25-27, 2020.