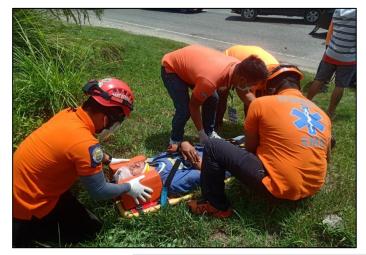

## PROVINCIAL DISASTER RISK REDUCTION AND MANAGEMENT OFFICE

Team responded to a Trauma Incident (Vehicular Incident) happened at Alibagu, City of Ilagan, Isabela involving a Tricycle and a sedan car last August 5, 2020. The patient suffered a laceration at the right part of the forehand. After immediate interventions the patient was brought to GFNDy Memorial Hospital.