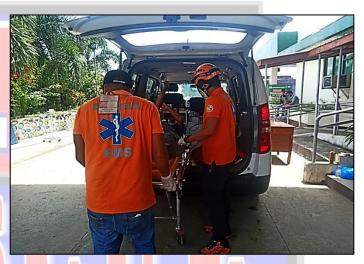

# EMERGENCY RESPONSE REPORT August 2020

ALPHA

BRAVO

CHARLIE

MEDICAL EVACUATION
RESPONDED BY OFF-DUTY TEAM

Date / Time: AUGUST 01, 2020 / 07:08 A.M. Team on Duty: BRAVO

Case: MEDICAL INCIDENT

Location: CALIFORNIA HOMES, CITY OF ILAGAN

Vehicle used: STAREX 7753

Name: ROQUE BALISI

Address: CALIFORNIA HOMES, CITY OF ILAGAN

Assessments: WEAK LOOKING, LABORED BREATHING, BRONCHITIS AND COPD

Interventions: OXYGEN MANAGEMENT AT 5L/MIN, POSITION PATIENT TO HIGH

FOWLERS, VITAL SIGN TAKEN AND RECORDED

Hospital: IDGH

| Time     | BloodPressure (mmhg) | Pulse Rate<br>(bpm) | Respiratory Rate (cpm) | TEMP.<br>('C) | SPO2<br>(%) |
|----------|----------------------|---------------------|------------------------|---------------|-------------|
| 07:25 AM | 130/90               | 105                 | 23                     | 35.8          | 100         |