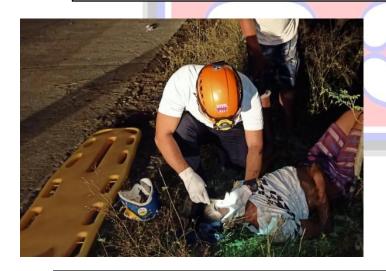

Date / Time: AUGUST 05, 2020 / 10:52 A.M. Team on Duty: ALPHA

Case: TRAUMA (MOTOR VS SEDAN)

Location: NEAR MILLS AND RAIN HOTEL, ALIBAGU, CITY OF ILAGAN, ISABELA

Vehicle used: SK 997

Name: MARY ANNE MANALIGOD

Address: DIST. 3, STA. ROSA GAMU, ISABELA

**Assessments:** FRACTURE AT LOWER LEG, POSSIBLE DISLOCATION RIGHT PART OF

THE HI, ABRASION AT RIGHT EYE BROW AND RIGHT ELBOW

Interventions: VITAL SIGNS TAKEN AND RECORDED, ENSURED SAFETY, C-SPINE,

IMMOBILIZATION, SPINE BOARD MNGT., WOUND CLEANING

Hospital: GFNDYSMH

PDRRMO-0011C-0

TO SERVE AND TO SAVE

PDRRMC-BFP Headquarters Provincial Capitol Compound Alibagu, Ilagan City, Isabela, 3300

Tel.Nos +63921-585-2341 +63915-819-3187