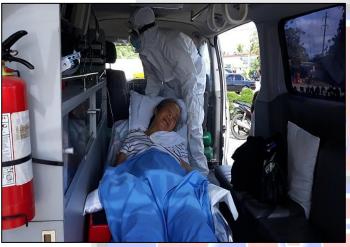

Address: CALIFORNIA HOMES, ALIBAGU, CITY OF ILAGAN, ISABELA

Assessments: PATIENT ON TRACHEOSTOMY TUBE, MEDICAL DIAGNOSIS:

HYPOPHARYNGEAL MASS PROBABLY MALIGNANT, MASK AT THE

LEFT SIDE OF THE NECK

Interventions: POSITIONED PATIENT SITTING, ASSIST SO FOR PATIENT BASIC

NEEDS, PROMOTE SAFETY

| Time        | BloodPressure | Pulse Rate | Respiratory | TEMP. | SPO2 |
|-------------|---------------|------------|-------------|-------|------|
|             | (mmhg)        | (bpm)      | Rate (cpm)  | ('C)  | (%)  |
| 10:00 A.M.  | 130/90        | 92         | 21          | 36.7  | 97   |
| 11: 00 A.M. | 140/90        | 95         | 24          | 37    | 96   |
| 1:00 P.M.   | 140/90        | 91         | 22          | 36.9  | 98   |