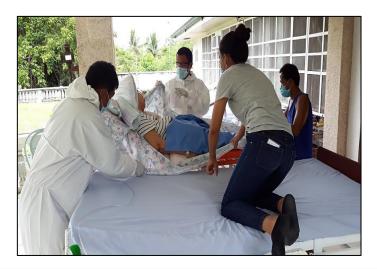

Date / Time: AUGUST 27, 2020 / 09:30 A.M. Team on Duty: BRAVO

Case: INTER-FACILITY TRANSFER

Location: CALIFORNIA HOMES, ALIBAGU, CITY OF ILAGAN, ISABELA – DAGUPAN

CITY, PANGSASINAN

Vehicle used: MS 9069

Name: ROQUE M. BALISI

Address: CALIFORNIA HOMES, ALIBAGU, CITY OF ILAGAN, ISABELA

Assessments: PATIENT ON TRACHEOSTOMY TUBE, MEDICAL DIAGNOSIS:

HYPOPHARYNGEAL MASS PROBABLY MALIGNANT, MASK AT THE

LEFT SIDE OF THE NECK

Interventions: POSITIONED PATIENT SITTING, ASSIST SO FOR PATIENT BASIC

NEEDS, PROMOTE SAFETY

| Time        | BloodPressure | Pulse Rate | Respiratory | TEMP. | SPO2 |
|-------------|---------------|------------|-------------|-------|------|
|             | (mmhg)        | (bpm)      | Rate (cpm)  | ('C)  | (%)  |
| 10:00 A.M.  | 130/90        | 92         | 21          | 36.7  | 97   |
| 11: 00 A.M. | 140/90        | 95         | 24          | 37    | 96   |
| 1:00 P.M.   | 140/90        | 91         | 22          | 36.9  | 98   |