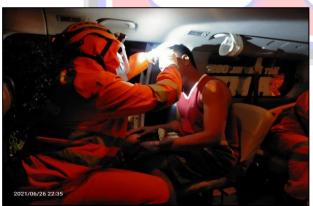

Team responded to a Trauma Incident last June 26, 2021 at Linglingay, Gamu, Isabela. The two (2) patients were under the influence of alcohol (DUI) and both suffered a multiple abrasion. After the Emergency Care Assistants (ECA) interventions, the patients were immediately brought to GFNDy Sr. Memorial Hospital for proper disposition.