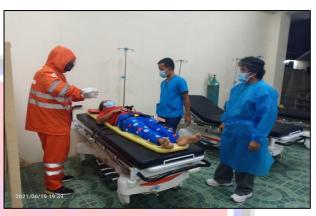

### PROVINCIAL DISASTER RISK REDUCTION AND MANAGEMENT OFFICE

City of Ilagan

Medical Evacuation (MEDEVAC) to a patient diagnosed with Coronary Artery Disease. The patient was transferred from San Rafael, Roxas, Isabela to Philippine Heart Center, Quezon City last June 1, 2021.