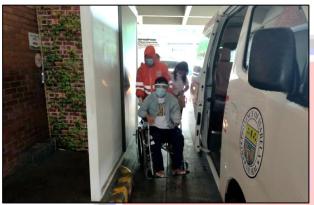

## PROVINCIAL DISASTER RISK REDUCTION AND MANAGEMENT OFFICE

City of Ilagan

Team responded to a Medical Incident (OB Gyne) at Bliss Village, City of Ilagan, Isabela last June 19, 2021. After the baby and the patient needs was attended, they were endorsed to **GFNDy Memorial Hospital for proper disposition.** 