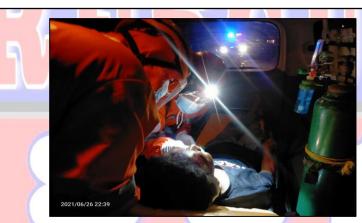

### PROVINCIAL DISASTER RISK REDUCTION AND MANAGEMENT OFFICE

City of Ilagan

Medical Evacuation (MEDEVAC) to a patient diagnosed with Coronary Artery Disease. The patient was transferred from San Rafael, Roxas, Isabela to Philippine Heart Center, Quezon City last June 1, 2021.