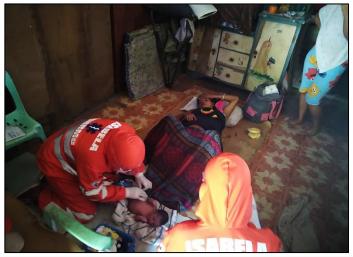

## PROVINCIAL DISASTER RISK REDUCTION AND MANAGEMENT OFFICE

City of Ilagan

Team responded to a Medical Incident (OB Gyne) at Bliss Village, City of Ilagan, Isabela last June 19, 2021. After the baby and the patient needs was attended, they were endorsed to **GFNDy Memorial Hospital for proper disposition.** 