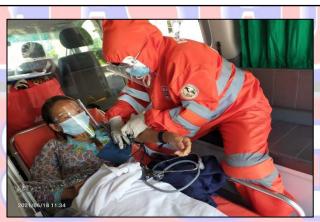

### PROVINCIAL DISASTER RISK REDUCTION AND MANAGEMENT OFFICE

City of Ilagan

Medical Evacuation (MEDEVAC) to a patient diagnosed with Coronary Artery Disease. The patient was transferred from San Rafael, Roxas, Isabela to Philippine Heart Center, Quezon City last June 1, 2021.