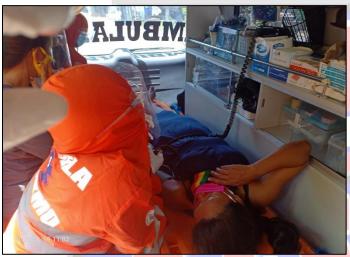

### PROVINCIAL DISASTER RISK REDUCTION AND MANAGEMENT OFFICE

City of Ilagan

Medical Evacuation (MEDEVAC) to a patient diagnosed with Coronary Artery Disease. The patient was transferred from San Rafael, Roxas, Isabela to Philippine Heart Center, Quezon City last June 1, 2021.