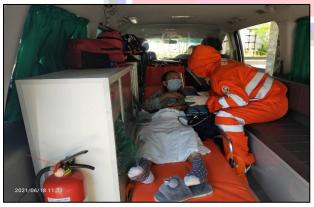

Provided Medical Evacuation (MEDEVAC) to a patient diagnosed with Tuberculosis Meningitis last June 18, 2021. The patient was later transferred from Sofitel, Pasay City to Nakar, San Guillermo, Isabela.