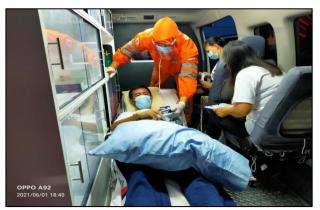

Provided Medical Evacuation (MEDEVAC) to a patient diagnosed with Tuberculosis Meningitis last June 18, 2021. The patient was later transferred from Sofitel, Pasay City to Nakar, San Guillermo, Isabela.