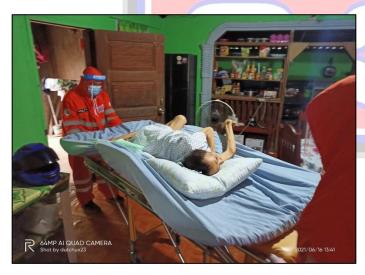

# PROVINCIAL DISASTER RISK REDUCTION AND MANAGEMENT OFFICE City of Ilagan

ENT OFFICE

Team responded to a Fall Incident at Alibagu, City of Ilagan, Isabela last June 19, 2021. After immediate intervention, the patient was brought to GFNDy Memorial Hospital for proper disposition.