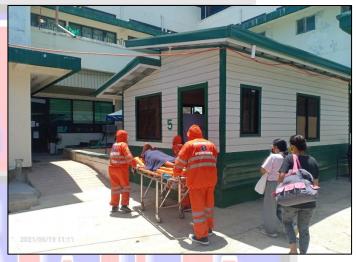

Team responded to a Medical Incident at San isidro, City of Ilagan, Isabela last June 16, 2021. The Emergency Care Assistant provided oxygen management and after immediate intervention the patient was brought to Providers Medical Center for further medical treatment.