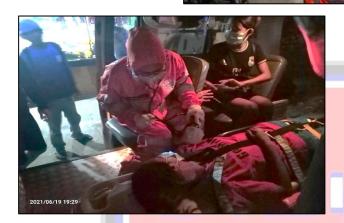

Team responded to a Trauma Incident last June 26, 2021 at Linglingay, Gamu, Isabela. The two (2) patients were under the influence of alcohol (DUI) and both suffered a multiple abrasion. After the Emergency Care Assistants (ECA) interventions, the patients were immediately brought to GFNDy Sr. Memorial Hospital for proper disposition.