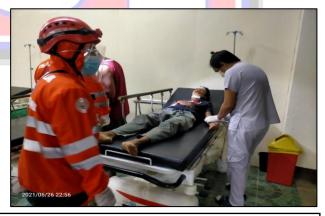

Team responded to a Medical Incident at San isidro, City of Ilagan, Isabela last June 16, 2021. The Emergency Care Assistant provided oxygen management and after immediate intervention the patient was brought to Providers Medical Center for further medical treatment.