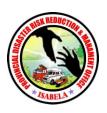

## PROVINCIAL DISASTER RISK REDUCTION AND MANAGEMENT OFFICE City of Ilagan

Team responded to a Trauma Incident (Vehicular Incident) at Malalam, City of Ilagan, Isabela last May 10, 2021 involving a motorcycle self-accident. The patient was unconscious, had a racoon eye and blood in the ear and suffered a laceration at the head and abrasion at the right arm and leg and happened to be under the influence of alcohol. After immediate intervention, the patient was brought to GFNDy Sr. Memorial Hospital.