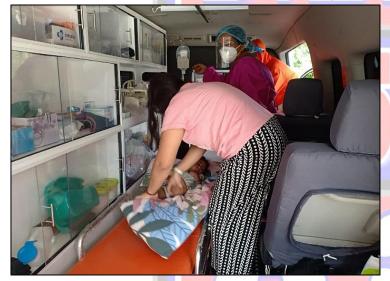

## PROVINCIAL DISASTER RISK REDUCTION AND MANAGEMENT OFFICE City of Ilagan

Provided Medical Evacuation (MEDEVAC) to a child patient with Brain Tumor last May 28, 2021. The patient was later transferred from St. Paul Hospital, Tuguegarao City, Cagayan to Baguio General Hospital and Medical Center in Baguio City.