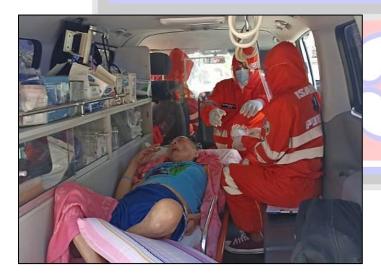

## PROVINCIAL DISASTER RISK REDUCTION AND MANAGEMENT OFFICE City of Ilagan

Team responded to a Trauma Incident (Vehicular Incident) at Malalam, City of Ilagan, Isabela last May 10, 2021 involving a motorcycle self-accident. The patient was unconscious, had a racoon eye and blood in the ear and suffered a laceration at the head and abrasion at the right arm and leg and happened to be under the influence of alcohol. After immediate intervention, the patient was brought to GFNDy Sr. Memorial Hospital.