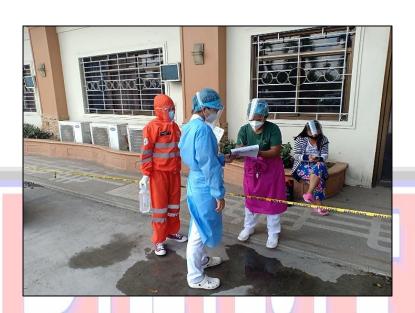

# PROVINCIAL DISASTER RISK REDUCTION AND MANAGEMENT OFFICE City of Ilagan

Medical Incident at Alibagu, City of Ilagan, Isabela responded by the DART 831 last May 25, 2021. The patient experienced difficulty of breathing and chest pain with history of heart problem. After the patient needs was addressed by DART 831 Rescuers, the patient was endorsed to GFNDy Sr. Memorial Hospital.