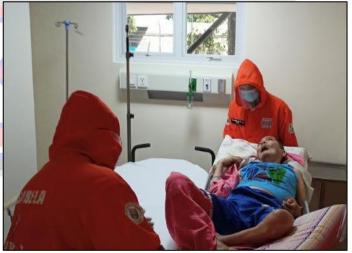

# PROVINCIAL DISASTER RISK REDUCTION AND MANAGEMENT OFFICE City of Ilagan

Medical Incident at Alibagu, City of Ilagan, Isabela responded by the DART 831 last May 25, 2021. The patient experienced difficulty of breathing and chest pain with history of heart problem. After the patient needs was addressed by DART 831 Rescuers, the patient was endorsed to GFNDy Sr. Memorial Hospital.