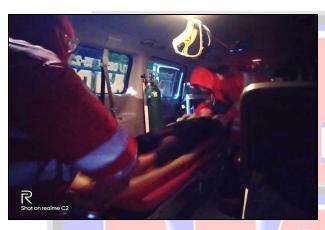

## PROVINCIAL DISASTER RISK REDUCTION AND MANAGEMENT OFFICE City of Ilagan

Provided Medical Evacuation (MEDEVAC) to a child patient with Brain Tumor last May 28, 2021. The patient was later transferred from St. Paul Hospital, Tuguegarao City, Cagayan to Baguio General Hospital and Medical Center in Baguio City.