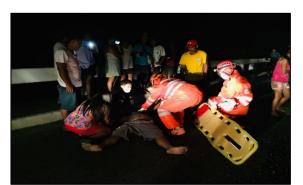

Team responded to a Trauma Incident (Hacking Incident) last May 29, 2021 at Linglingay, Gamu, Isabela. The patient had a severe bleeding, had multiple laceration and had possible fracture at the left arm. After the Emergency Care Assistants (ECA) interventions, the patient was immediately brought to Isabela GFNDy Sr. Memorial Hospital for proper disposition.