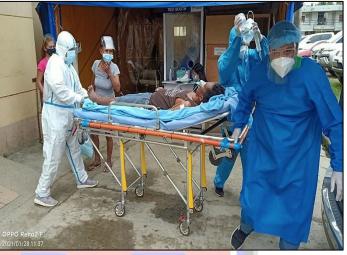

# PROVINCIAL DISASTER RISK REDUCTION AND MANAGEMENT OFFICE City of Ilagan

Inter-facility Transfer for a patient with a Traumatic Brain Injury. The patient was transferred from Cauayan Medical Specialist Hospital to Southern Isabela Medical Center last January 28, 2021.