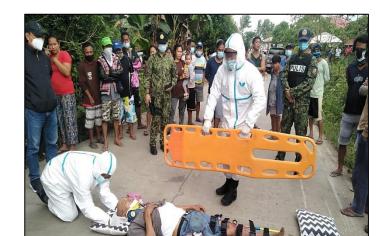

# PROVINCIAL DISASTER RISK REDUCTION AND MANAGEMENT OFFICE City of Ilagan

Medical Incident happened at Brgy. Baligatan, City of Ilagan, Isabela responded by the DART 831 last January 19, 2021. The patient recently had Pneumonia and experiencing body weakness. After the patient's immediate needs were attended, the patient brought to GFNDySr. Memorial Hospital.