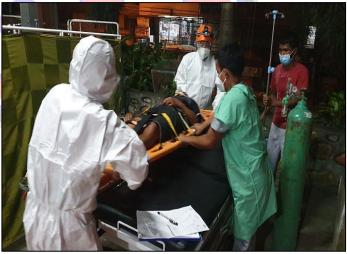

# PROVINCIAL DISASTER RISK REDUCTION AND MANAGEMENT OFFICE City of Ilagan

Medical Incident happened at Brgy. Baligatan, City of Ilagan, Isabela responded by the DART 831 last January 19, 2021. The patient recently had Pneumonia and experiencing body weakness. After the patient's immediate needs were attended, the patient brought to GFNDySr. Memorial Hospital.