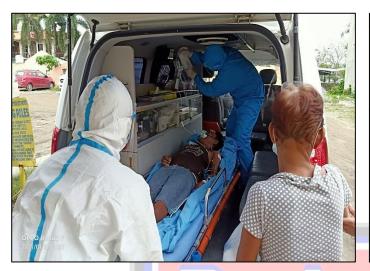

Team responded to a Medical Incident due to a Hypertensive Cardiovascular Disease happened at Alibagu, City of Ilagan, Isabela last January 28, 2021. Upon interventions, the patient brought to Isabela Doctors General Hospital.