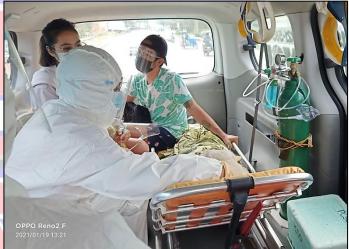

# PROVINCIAL DISASTER RISK REDUCTION AND MANAGEMENT OFFICE City of Ilagan

Medical Incident happened at Brgy. Baligatan, City of Ilagan, Isabela responded by the DART 831 last January 19, 2021. The patient recently had Pneumonia and experiencing body weakness. After the patient's immediate needs were attended, the patient brought to GFNDySr. Memorial Hospital.