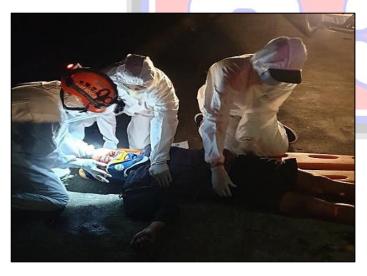

Team responded to a Trauma Incident (Vehicular Incident) at District III, Gamu, Isabela last January 11, 2021, involving a Single Motor. Patient was suffered with left temporal contusion, laceration and multiple abrasion on the face and lower extremities. After immediate interventions the patients brought to GFNDySr. Memorial Hospital.