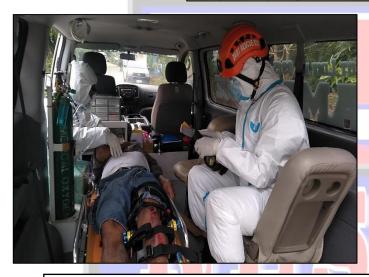

# PROVINCIAL DISASTER RISK REDUCTION AND MANAGEMENT OFFICE City of Ilagan

Inter-facility Transfer for a patient with a Traumatic Brain Injury. The patient was transferred from Cauayan Medical Specialist Hospital to Southern Isabela Medical Center last January 28, 2021.