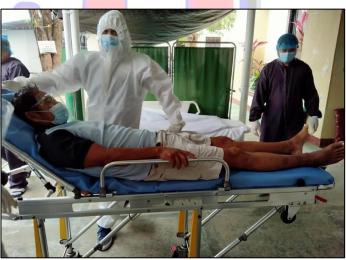

# PROVINCIAL DISASTER RISK REDUCTION AND MANAGEMENT OFFICE City of Ilagan

Team responded to a Trauma Incident last January 9, 2021 at Mabini, Gamu, Isabela. The patient was suffered multiple abrasion, possible fracture at left femoral and possible dislocation at the left knee. After the Aiders interventions the patient brought to Isabela United Doctors Medical Center.