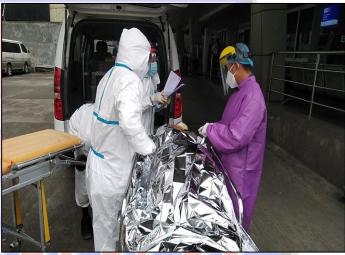

# PROVINCIAL DISASTER RISK REDUCTION AND MANAGEMENT OFFICE City of Ilagan

Inter-facility Transfer for a patient with a Traumatic Brain Injury. The patient was transferred from Cauayan Medical Specialist Hospital to Southern Isabela Medical Center last January 28, 2021.