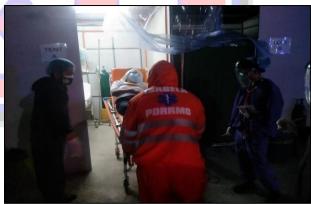

# PROVINCIAL DISASTER RISK REDUCTION AND MANAGEMENT OFFICE City of Ilagan

Team responded to a Medical Incident at Alibagu, City of Ilagan, Isabela last June 23, 2021. After immediate intervention by Emergency Care Assistants the patient was brought to Isabela Doctors General Hospital for further medical treatment.

Team responded to a Medical Incident at Alibagu, City of Ilagan, Isabela last June 24, 2021. Upon assessment the patient had Epigastric Pain and experiencing dizziness. After immediate interventions, the patient was brought to Isabela Doctors General Hospital for further medical treatment.