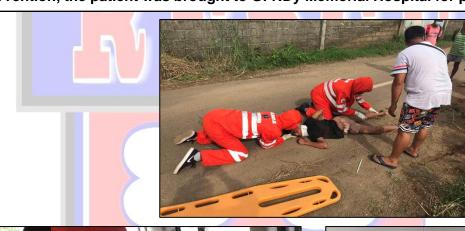

Team responded to a Trauma Incident last July 18, 2021 at Alibagu, City of Ilagan, Isabela. The patient suffered abrasion and contusion at left upper check, abrasion on both left and right arm and both left and right leg and knee. After the Emergency Care Assistants (ECA) interventions, the patient was brought to GFNDy Sr. Memorial Hospital for proper disposition.