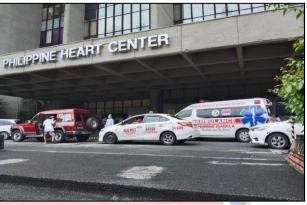

## PROVINCIAL DISASTER RISK REDUCTION AND MANAGEMENT OFFICE

City of Ilagan

Provided Medical Evacuation (MEDEVAC) to a stroke patient who undergone Angioplasty. The patient was transferred from Philippine Heart Center, Quezon City to Roxas, Isabela last July 18, 2021.

Provided Medical Evacuation (MEDEVAC) to a patient with history of Chronic obstructive pulmonary disease (COPD) last July 24, 2021. The patient was transferred from Cauayan Medical Specialist, Cauayan City, Isabela to Philippine Heart Center, Quezon City.