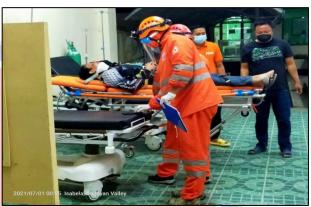

## PROVINCIAL DISASTER RISK REDUCTION AND MANAGEMENT OFFICE

City of Ilagan

Team responded to a Trauma Incident at Upi, Gamu, Isabela last July 1, 2021. The patient suffered abrasions in the upper lip, left foot and deep abrasion at left knuckle. After immediate intervention, the patient was brought to GFNDy Memorial Hospital for proper disposition.