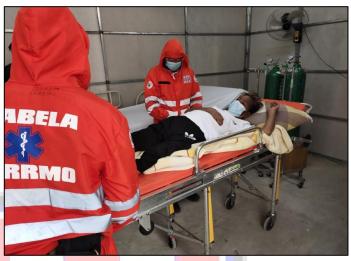

## PROVINCIAL DISASTER RISK REDUCTION AND MANAGEMENT OFFICE

City of Ilagan

Team responded to a Trauma Incident at Upi, Gamu, Isabela last July 1, 2021. The patient suffered abrasions in the upper lip, left foot and deep abrasion at left knuckle. After immediate intervention, the patient was brought to GFNDy Memorial Hospital for proper disposition.