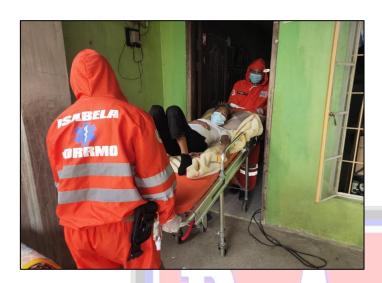

MEDICAL EVACUATION
RESPONDED BY OFF-DUTY TEAM

Date / Time: JULY 01, 2021 / 12:32 AM Team on Duty: BRAVO

Case: MEDICAL

Location: UPI, GAMU, ISABELA

Vehicle used: CHARIOT 7766

Name: FRANZ M. FAJARDO

Address: UPI, GAMU, ISABELA

Assessments: CONSCIOUS, ABRASION AT UPPER LIP, LEFT AND DEEP ABRASION AT

LEFT KNUCKLE, DRIVING UNDER INFLUENCE OF LIQUOR (GIN) AS VERBALIZED BY THE VICTIM, WITH LICENSE AND HELMET, NO

TRAVEL HISTORY

Interventions: HELMET REMOVAL, C-SPINE, SPINE BOARD MANAGEMENT, WOUND

CLEANING, VITAL SIGNS TAKEN AND RECORDED, ENSURED PATIENT

SAFETY, NEEDS ATTENDED, ENDOSED PROPERLY

Hospital: GFNDYSMH

| Time     | Blood Pressure | Pulse Rate | Respiratory | TEMP. | SPO2 |
|----------|----------------|------------|-------------|-------|------|
|          | (mmhg)         | (bpm)      | Rate (cpm)  | ('C)  | (%)  |
| 12:51 AM | 130/90         | 88         | 19          | 36.8  | 98   |