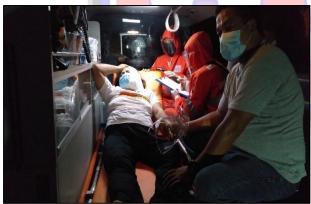

## PROVINCIAL DISASTER RISK REDUCTION AND MANAGEMENT OFFICE

City of Ilagan

Provided Medical Evacuation (MEDEVAC) to a stroke patient who undergone Angioplasty. The patient was transferred from Philippine Heart Center, Quezon City to Roxas, Isabela last July 18, 2021.

Provided Medical Evacuation (MEDEVAC) to a patient with history of Chronic obstructive pulmonary disease (COPD) last July 24, 2021. The patient was transferred from Cauayan Medical Specialist, Cauayan City, Isabela to Philippine Heart Center, Quezon City.