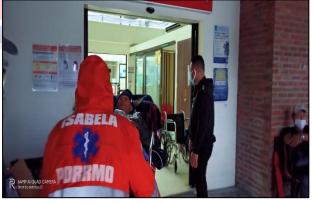

## PROVINCIAL DISASTER RISK REDUCTION AND MANAGEMENT OFFICE

City of Ilagan

Team responded to a Trauma Incident at Upi, Gamu, Isabela last July 1, 2021. The patient suffered abrasions in the upper lip, left foot and deep abrasion at left knuckle. After immediate intervention, the patient was brought to GFNDy Memorial Hospital for proper disposition.

Team responded to a Trauma Incident last July 18, 2021 at Alibagu, City of Ilagan, Isabela. The patient suffered abrasion and contusion at left upper check, abrasion on both left and right arm and both left and right leg and knee. After the Emergency Care Assistants (ECA) interventions, the patient was brought to GFNDy Sr. Memorial Hospital for proper disposition.