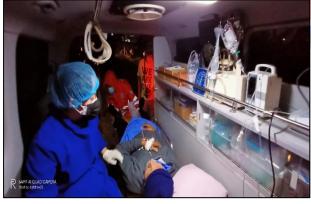

# PROVINCIAL DISASTER RISK REDUCTION AND MANAGEMENT OFFICE City of Ilagan

Team responded to a Medical Incident at Alibagu, City of Ilagan, Isabela last June 23, 2021. After immediate intervention by Emergency Care Assistants the patient was brought to Isabela Doctors General Hospital for further medical treatment.

Team responded to a Medical Incident at Alibagu, City of Ilagan, Isabela last June 24, 2021. Upon assessment the patient had Epigastric Pain and experiencing dizziness. After immediate interventions, the patient was brought to Isabela Doctors General Hospital for further medical treatment.