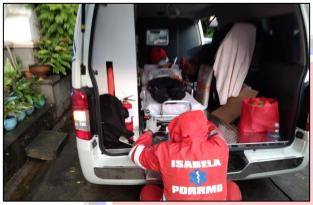

## PROVINCIAL DISASTER RISK REDUCTION AND MANAGEMENT OFFICE

City of Ilagan

Provided Medical Evacuation (MEDEVAC) to a stroke patient who undergone Angioplasty. The patient was transferred from Philippine Heart Center, Quezon City to Roxas, Isabela last July 18, 2021.

Provided Medical Evacuation (MEDEVAC) to a patient with history of Chronic obstructive pulmonary disease (COPD) last July 24, 2021. The patient was transferred from Cauayan Medical Specialist, Cauayan City, Isabela to Philippine Heart Center, Quezon City.