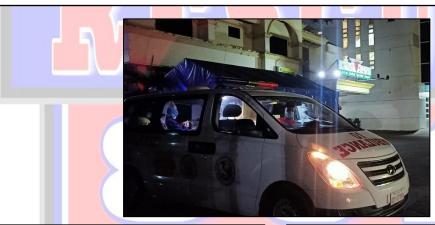

Date / Time: July 18, 2021 / 05:45 PM Team on Duty: BRAVO

Case: MEDICAL EVACUATION

**Location:** STO. NIÑO MECAUAYAN, BULACAN TO PHILIPPINE HEART CENTER,

**QUEZON CITY** 

Vehicle used: F4 C628

Name: CARLOS AZURIN

Date / Time: July 23, 2021 / 09:10 PM Team on Duty: DELTA

Case: MEDICAL EVACUATION

**Location:** CAUAYAN MEDICAL SPECIALIST

Vehicle used: CHARIOT 9069

Name: RICARDO BALLENA OBIAS SR.

PDRRMO-011S-0 TO SERVE AND TO SAVE