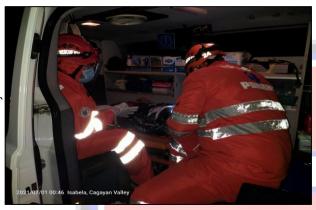

## PROVINCIAL DISASTER RISK REDUCTION AND MANAGEMENT OFFICE

City of Ilagan

Team responded to a Trauma Incident at Upi, Gamu, Isabela last July 1, 2021. The patient suffered abrasions in the upper lip, left foot and deep abrasion at left knuckle. After immediate intervention, the patient was brought to GFNDy Memorial Hospital for proper disposition.