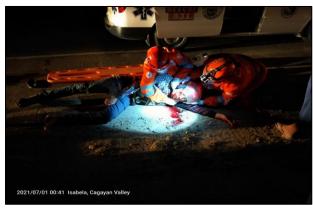

Team responded to a Trauma Incident last July 18, 2021 at Alibagu, City of Ilagan, Isabela. The patient suffered abrasion and contusion at left upper check, abrasion on both left and right arm and both left and right leg and knee. After the Emergency Care Assistants (ECA) interventions, the patient was brought to GFNDy Sr. Memorial Hospital for proper disposition.