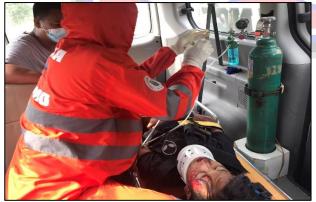

Team responded to a Trauma Incident last July 18, 2021 at Alibagu, City of Ilagan, Isabela. The patient suffered abrasion and contusion at left upper check, abrasion on both left and right arm and both left and right leg and knee. After the Emergency Care Assistants (ECA) interventions, the patient was brought to GFNDy Sr. Memorial Hospital for proper disposition.