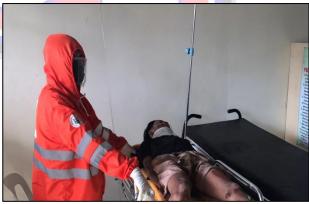

## PROVINCIAL DISASTER RISK REDUCTION AND MANAGEMENT OFFICE

City of Ilagan

Team responded to a Trauma Incident at Upi, Gamu, Isabela last July 1, 2021. The patient suffered abrasions in the upper lip, left foot and deep abrasion at left knuckle. After immediate intervention, the patient was brought to GFNDy Memorial Hospital for proper disposition.