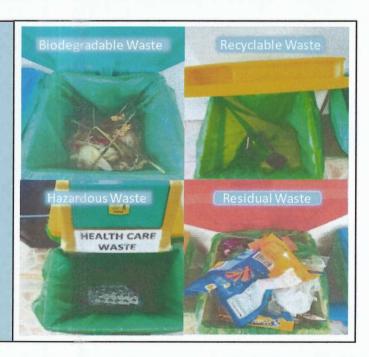

# **SEGREGATION**

Classifying solid waste into categories (Biodegradable, Recyclable, Residual, and Hazardous) to ensure proper disposal and recycling.

#### **SEGREGATION**

Classifying solid waste into categories (Biodegradable, Recyclable, Residual, and Hazardous) to ensure proper disposal and recycling.

# **SEGREGATION**

Classifying solid waste into categories (Biodegradable, Recy clable, Residual, and Hazardous) to ensure proper disposal and recy cling.

#### **SEGREGATION**

Classify ing solid was te into categories (Biodegradable, Recyclable, Residual, and Hazardous) to ensure proper disposal and recycling.