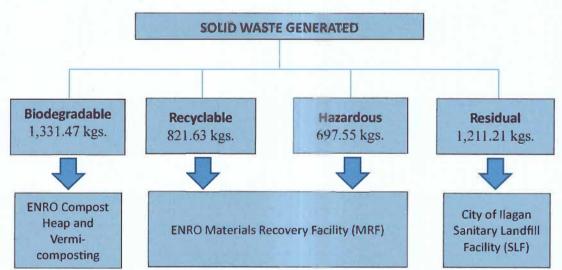

|        | Grand Total                                          | 1,331.47 | 821.63 | 1,211.21 | 697.55 | 4,061    | .86 kgs.              |
|--------|------------------------------------------------------|----------|--------|----------|--------|----------|-----------------------|
|        | Sub Total                                            | 10.5     | 6207   | 1        | -      | 11.5     |                       |
| 1      | Vendor/s                                             | 10.5     | -      | 1        | -      | 11.5     | Segregated            |
| D. OTI |                                                      |          |        |          |        |          |                       |
|        | Sub Total                                            | -        | _      | 16       | -      | 16       |                       |
| 1      | DSWD-SWAD Isabela<br>Satellite                       | -        | -      | 16       | -      | 16       | Segregated            |
| C. NA  | TIONAL AGENCIES/OFFI                                 | CES/DEPA | RTMENT | S        |        |          |                       |
| 0      | Sub Total                                            | 804.35   | 777.25 | 976.73   | 691.52 | 3,249.85 |                       |
| 7      | Palanan Station Hospital                             |          |        |          |        |          |                       |
| 6      | Manuel A. Roxas District<br>Hospital                 | 286.37   | 173.05 | 221.91   | 144.5  | 825.83   | Segregated            |
| 5      | Milagros Albano District<br>Hospital                 | 74.8     | 54.1   | 122.1    | 32     | 283      | Segregated            |
| 4      | Gov. Faustino N. Dy<br>Memorial Hospital             | 268.38   | 366    | 501.87   | 252.07 | 1,388.32 | Segregated            |
| 3      | San Mariano Community<br>Hospital                    | 49.25    | 72.85  | 80.35    | 69.45  | 271.90   | Segregated            |
| 2      | Cauayan District Hospital                            | 63       | 66     | 13       | 118    | 260      | Segregated            |
| 1      | Echague District Hospital                            | 62.55    | 45.25  | 37.50    | 75.50  | 220.80   | Segregated            |
| B.     | Sub I dua                                            | 210102   |        | 21////   | 0,00   | 70 1101  |                       |
|        | Snack Haus Sub Total                                 | 516.62   | 44.38  | 217.48   | 6.03   | 784.51   |                       |
|        | - Malou's Eatery &                                   | 10       | 1      | 1.5      | -      | 11.5     | Segregated            |
| 32     | - Pampagueñas Kitchenette                            | 27       | -      | 6        | -      | 33       | Segregated            |
| 3132   | LINGAP Center Food Court                             | 8        | 0.5    | 15       | -      | 23.5     | Segregatea            |
| 30     | Office                                               | -        | or .   | 3.5      | -      | 3.5      | Segregatea            |
| 29     | BRO Farmers Provincial Information                   |          | 40     | 1        | -      | 1        | Segregatea            |
| 28     | Livelihood and Enterprise Development Office         |          |        | 2        | -      | 2        | Segregated            |
|        | Provincial Cooperative,                              | 2        | 1.5    |          | -      |          |                       |
| 27     | and Development Office Provincial Engineer's Office  | 2        | 1.5    | 5        | _      | 8.5      | Segregatea            |
| 26     | Provincial Social Welfare                            | 8        | 0.5    | 11       | -      | 19.5     | Segregatea            |
| 24     | Protection Center Provincial Veterinary Office       | 1        | -      | 10.5     | .5     | 2.5      | Segregated Segregated |
| 23     | Office  Women and Children                           | .5       | 1      | 7.5      | _      | 9        | Segregated            |
| 22     | Provincial Safety Office  1st Congressional District | 4.5      | 60C    | 8.5      | -      | 13       |                       |
| 21     | Public Employment Service Office                     |          | 400    | 2.5      | -      | 2.5      | Segregated            |

# **Summary of Waste Disposal:**

The weekly summary report highlights the waste generation and disposal activities within the Capitol Compound. Most departments are adhering to waste segregation policies and improved waste management practices. A total of **4,061.86 kilograms** (recyclable, residual, hazardous, and biodegradable) were collected and disposed through the ENRO MRF, Compost Heap and Vermicomposting Facilities, and to the City of Ilagan Sanitary Landfill Facility (SLF).