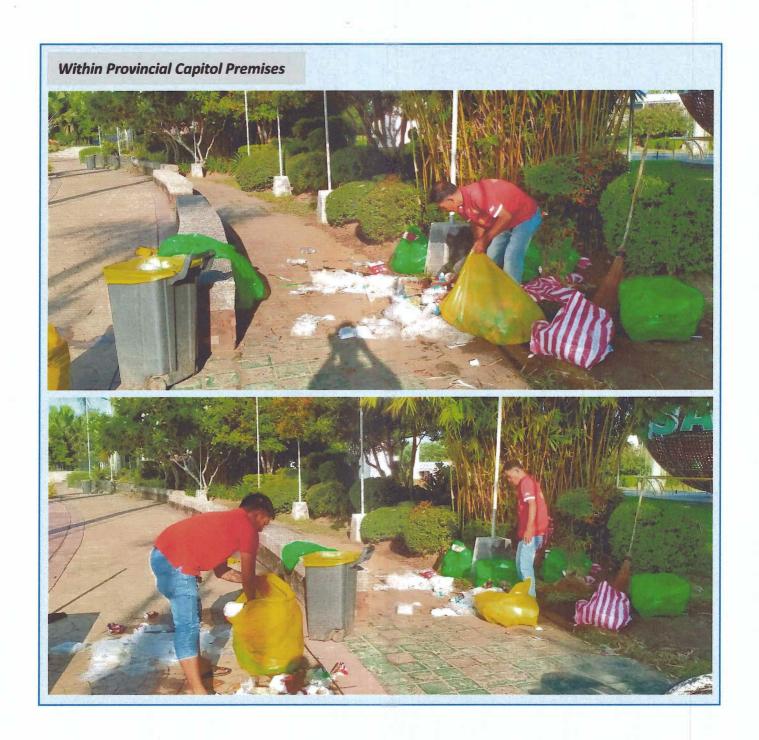

# Solid Waste Management activities at ENRO Material Recovery Facility (MRF) and within Provincial Capitol premises

Sorting and Segregation of Wastes.

Weighing of wastes was done before disposal at the Residual Containment Area (RCA).