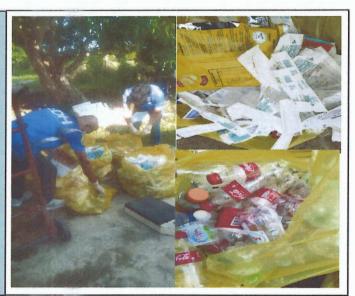

# Solid Waste Management Activities at Echague District Hospital

#### **SEGREGATION**

Classifying solid waste into categories (Biodegradable, Recyclable, Residual, and Hazardous) to ensure proper disposal and recycling.

# WEIGHING

Measuring the quantity of each type of solid waste generated to track waste generation and manage resources effectively.