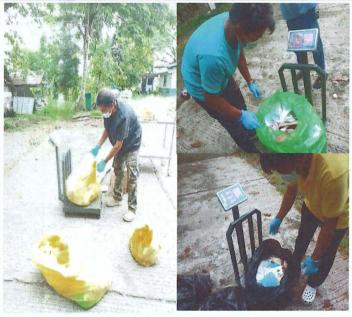

# Solid Waste Management activities at ENRO Material Recovery Facility (MRF) and within Provincial Capitol premises

Sorting and Segregation of Wastes.

Weighing of wastes was done before disposal at the Residual Containment Area (RCA).

Recording was done after weighing of wastes.