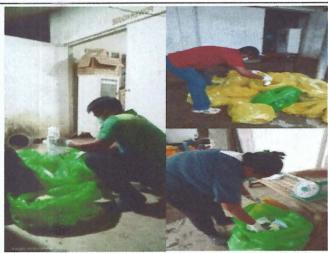

# Solid Waste Management activities at ENRO Material Recovery Facility (MRF) and within Provincial Capitol premises

Sorting and Segregation of Wastes.

Weighing of wastes was done before disposal at the Residual Containment Area (RCA).

Recording was done after weighing of wastes.