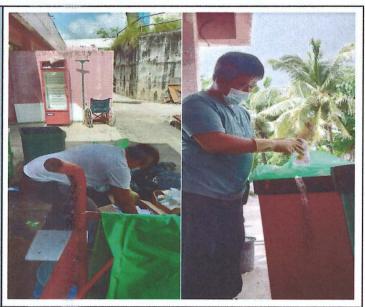

# Solid Waste Management activities at ENRO Material Recovery Facility (MRF) and within Provincial Capitol premises

Sorting and Segregation of Wastes.

Weighing of wastes was done before disposal at the Residual Containment Area (RCA).

Recording was done after weighing of wastes.