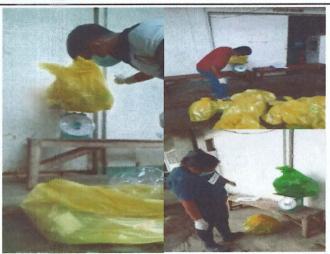

# Solid Waste Management activities at ENRO Material Recovery Facility (MRF) and within Provincial Capitol premises

Sorting and Segregation of Wastes.

Weighing of wastes was done before disposal at the Residual Containment Area (RCA).

Recording was done after weighing of wastes.