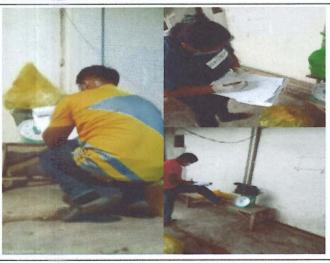

# Solid Waste Management activities at ENRO Material Recovery Facility (MRF) and within Provincial Capitol premises

Sorting and Segregation of Wastes.

Weighing of wastes was done before disposal at the Residual Containment Area (RCA).

Recording was done after weighing of wastes.