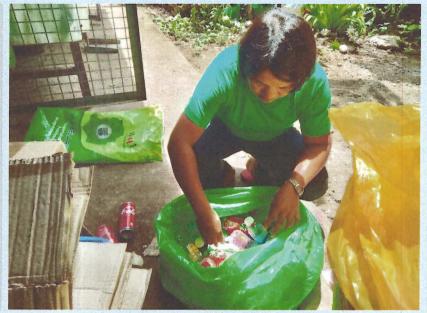

# Solid Waste Management activities at ENRO Material Recovery Facility (MRF) and within Provincial Capitol premises

Sorting and Segregation of Wastes.

Weighing of wastes was done before disposal at the Residual Containment Area (RCA).

# **SEGREGATION**

Classifying solid waste into categories (Biodegradable, Recyclable, Residual, and Hazardous) to ensure proper disposal and recycling.