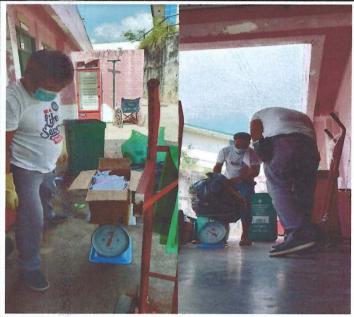

# Solid Waste Management Activities at Cauayan District Hospital

# **SEGREGATION**

Classifying solid waste into categories (Biodegradable, Recyclable, Residual, and Hazardous) to ensure proper disposal and recycling.

# WEIGHING

M easuring the quantity of each type of solid waste generated to track waste generation and manage resources effectively.