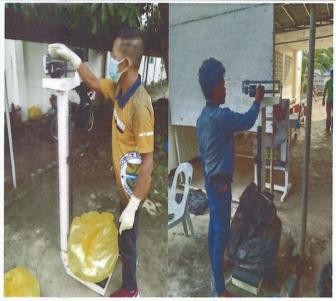

# Solid Waste Management Activities at Gov. Faustino N. Dy Memorial Hospital

#### **SEGREGATION**

Classifying solid waste into categories (Biodegradable, Recyclable, Residual, and Hazardous) to ensure proper disposal and recycling.