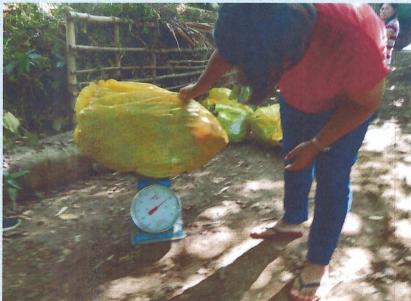

# Solid Waste Management activities at ENRO Material Recovery Facility (MRF) and within Provincial Capitol premises

Sorting and Segregation of Wastes.

Weighing of wastes was done before disposal at the Residual Containment Area (RCA).

# WEIGHING

M easuring the quantity of each type of solid waste generated to track waste generation and manage resources effectively.