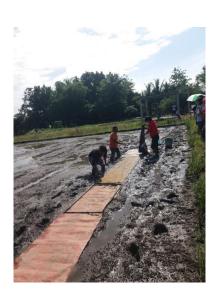

mechanization and also serve as the learning field.

b.1.1. Season-Long Farmers' Field School PLGU Funded. Initiated project of PLGU in collaboration with MLGU a combination of lectures and handson training for farmer-participants to enhance their capacity and farming practices

Conducted Launching of the Season Long Training or Farmers Field School (FFS) and Demonstration of "Dapog technique" of seedling preparation for the mechanical transplanter at Barangay Nueva Era, Cabatauan, Isabela. It was attended by 27 participants composed 15 male and 12 female. The season long training was designed for seed to seed or 4 months training or 16 weeks at once a week (Half Day) from the seed sowing until Harvesting.