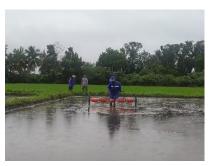

### **Accomplishment Report**

| PROGRAM/PROJECT ACTIVITIES                                                   | BRIEF DESCRIPTION                                                                                                                              | ACCOMPLISHMENT                                                                                                                                                                                                                                                                                                                                                                                                                                                                                                                                             |
|------------------------------------------------------------------------------|------------------------------------------------------------------------------------------------------------------------------------------------|------------------------------------------------------------------------------------------------------------------------------------------------------------------------------------------------------------------------------------------------------------------------------------------------------------------------------------------------------------------------------------------------------------------------------------------------------------------------------------------------------------------------------------------------------------|
| I. RICE DEVELOPMENT PROGRAM AND SERVICES                                     |                                                                                                                                                |                                                                                                                                                                                                                                                                                                                                                                                                                                                                                                                                                            |
| a. Seed Assistance<br>Program<br>a.1 Seed<br>Production                      | <b>DA-PLGU Collaborative Project.</b> Commitment of individual accredited seed growers to provide certified seeds for buffer seed and stocking | As of December 2021, for Wet Season (WS) a total of 256 Local Seed Growers (SG) planted an area of 1675.83 hectares. Out of the area planted there were 52,637 bags (40kg/bag) and 98,072 bags (20kg/bag) were submitted to BPI-NSQCS for Laboratory Analysis. A total of 81,211 bags (20kg/bag) and 43,134 bags (40kg/bag) passed the seed certification.                                                                                                                                                                                                 |
| a.2 Seeds and Fertilizer Assistance Program                                  | An intensified promotion of high-yielding technology through distribution of hybrid rice seeds and inorganic fertilizers.                      | Consolidated the Updated Data on Seed Distribution. The province had a total allocation of 112,415 Bags of Hybrid Seeds and 10,787 bags of Certified Seeds for DS 2021-2022 and all were distributed to 63,893 and 4864 farmer beneficiaries respectively.  In Addition, 58,589 out of the 88,869 approved no. of Farmer Beneficiaries of the Fertilizer Assistance Under National Program of DA, about 58,589 Farmer Beneficiaries had already claimed their fertilizer assistance. As per DA, the Distribution of Fertilizer was extended up march 2022. |
| b.Technology<br>Demonstration                                                | PLGU Funded. Initiated project of PLGU in collaboration with MLGU Support to Rice Production with goal of "Masaganang Ani Mataas na Kita"      |                                                                                                                                                                                                                                                                                                                                                                                                                                                                                                                                                            |
| b.1. Technology Demonstration on Direct Seeded Rice (DSR) in Irrigated Areas | Establishment of Technology Demonstration showcasing Different Type of Crop Establishment through                                              | Established one (1) hectare Technology<br>Demonstration on Mechanized Rice<br>Production at Barangay Nueva Era,<br>Cabatauan, Isabela.                                                                                                                                                                                                                                                                                                                                                                                                                     |

mechanization and also serve as the learning field.

b.1.1. Season-Long Farmers' Field School PLGU Funded. Initiated project of PLGU in collaboration with MLGU a combination of lectures and handson training for farmer-participants to enhance their capacity and farming practices

Conducted Launching of the Season Long Training or Farmers Field School (FFS) and Demonstration of "Dapog technique" of seedling preparation for the mechanical transplanter at Barangay Nueva Era, Cabatauan, Isabela. It was attended by 27 participants composed 15 male and 12 female. The season long training was designed for seed to seed or 4 months training or 16 weeks at once a week (Half Day) from the seed sowing until Harvesting.