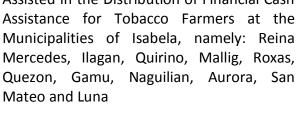

Assisted in the Distribution of Financial Cash

b. Program/Project Coordination and validation

For smooth implementation of program/ project

c. Conduct of Training Good Agricultural Practices

Conducted training of Good Agricultural Practices (GAP) on rice at Barangay Magsaysay, Cordon, Isabela with a total of 25 Farmer Participants with the support of Municipal Agriculturist and their staff. Aside from GAP, technical briefing on Rice Black Bug (RBB) was also done.

F. PLGU Livelihood
Assistance to Tabacco
Farmers in the
Province of Isabela
(23 municipalities)

The Provincial Government of Isabela thru Hon. Governor Rodito T. Albano, III extended the provincial share from tobacco excise tax in the form of livelihood assistance to tobacco farmers in the amount of P5,000.00 per farmer.

No. of Tobacco Farmers with the Amount of Livelihood Assistance Distributed by Municipality

| Municipality/City | No. of Farmer | Amount of Livelihood |
|-------------------|---------------|----------------------|
|                   | Beneficiaries | Assistance (Php)     |
| District I        |               |                      |
| Cabagan           | 210           | 1,260,000.00         |
| Delfin Albano *   | 124           | 744,000.00           |
| Ilagan            | 699           | 4,194,000.00         |
| San Pablo         | 25            | 150,000.00           |
| Sta. Maria *      | 22            | 132,000.00           |
| Sto. Tomas *      | 115           | 690,000.00           |
| Tumauini *        | 286           | 1,716,000.00         |
| Sub-total         | 1,481         | 8,886,000.00         |
| District II       |               |                      |
| Benito Soliven    | 58            | 348,000.00           |
| Gamu              | 157           | 942,000.00           |
| Naguilian         | 53            | 318,000.00           |
| Reina Mercedes    | 833           | 4,998,000.00         |
| San Mariano       | 66            | 396,000.00           |
| Sub-total         | 1,167         | 7,002,000.00         |
| District III      |               |                      |
| Cabatuan *        | 176           | 1,056,000.00         |
| San Mateo         | 149           | 894,000.00           |
| Sub-total         | 325           | 1,195,000.00         |
| District V        |               |                      |
| Aurora            | 1120          | 6,720,000.00         |
| Burgos            | 174           | 1,044,000.00         |
| Luna              | 230           | 1,380,000.00         |
| Mallig            | 805           | 4,830,000.00         |
| Quezon            | 205           | 1,230,000.00         |
| Quirino           | 1,117         | 6,702,000.00         |
| Roxas             | 1,037         | 6,222,000.00         |
| Sub-total         | 4,688         | 28,128,000.00        |
| District VI       |               |                      |
| Cauayan *         | 62            | 372,000.00           |
| Echague *         | 66            | 396,0000.00          |
| Sub-total         | 128           | 768,000.00           |
| Grand Total       | 7,789         | 46,734,000.00        |