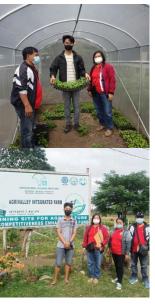

| PROGRAM/PROJECT/ACTIVITY                                 | PROJECT DESCRIPTION                                                                            | STATUS/REMARKS/ACCOMPLISHMENT                                                                                                                                                                               |
|----------------------------------------------------------|------------------------------------------------------------------------------------------------|-------------------------------------------------------------------------------------------------------------------------------------------------------------------------------------------------------------|
| III. HIGH VALUE COMMERCIAL CROPS<br>DEVELOPMENT PROGRAM  |                                                                                                |                                                                                                                                                                                                             |
| A. Operation and Maintenance of Provincial Plant Nursery | <b>PLGU initiated.</b> Production of assorted vegetable seedlings for distribution to farmers. | Produced a total of <b>29,196</b> pieces assorted vegetable seedlings which were distributed to 41 farmer recipients.  Distributed <b>240</b> of assorted fruit bearing                                     |
|                                                          | PLGU initiated. Production of sexually propagated fruit trees.                                 | tree seedlings to 5 walk in clients and maintain 1,500 pieces of assorted fruit tree seedlings.                                                                                                             |
|                                                          |                                                                                                | Hauling of carbonized rice hull to be used as soil media in the production of assorted vegetable seedlings                                                                                                  |
|                                                          |                                                                                                | Hauling of animal manure to be used as soil media in the production of assorted vegetable seedlings                                                                                                         |
| B. Monitoring of Planting and Harvesting                 |                                                                                                | Monitored 2,300.26 hectares Planted with assorted vegetable within the whole province with an approximate yield of 25,302.86 metric tons.  - Attended training on Moringa production at ISU Echague campus. |
|                                                          |                                                                                                | - Coconut gap training at cordon Isabela actual triangular lay outing and planting of                                                                                                                       |