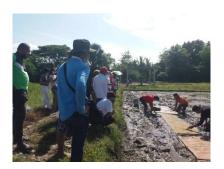

mechanization and also serve as the learning field.

b.1.1. Season-Long Farmers' Field School PLGU Funded. Initiated project of PLGU in collaboration with MLGU a combination of lectures and handson training for farmer-participants to enhance their capacity and farming practices

Conducted Launching of the Season Long Training or Farmers Field School (FFS) and Demonstration of "Dapog technique" of seedling preparation for the mechanical transplanter at Barangay Nueva Era, Cabatauan, Isabela. It was attended by 27 participants composed 15 male and 12 female. The season long training was designed for seed to seed or 4 months training or 16 weeks at once a week (Half Day) from the seed sowing until Harvesting.