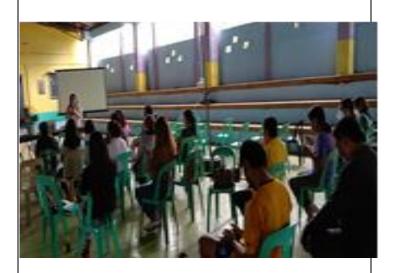

Participated by selected employees of the Provincial Government of Isabela, Quirino, Nueva Vizcaya and Cagayan province.

G. Virtual Training entitled Speaking Effectively conducted by the Civil Service Commission (CSC), Tuguegarao City, Cagayan Region 2 on December 1-2, 2021.

virtual training The was designed to enhance basic and in termediatecompetencies in speaking effectively, determine the behavioral indicators, identify the competency gaps and develop competency in speaking to prepare a higher responsibility.