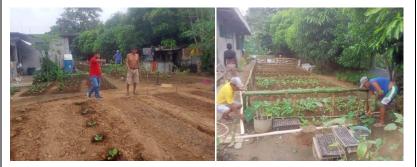

- The staff of OPA under the High Value Commercial Crops (HVCC) assisted in the preparation/establishment for the Demo Site of the Organic Urban Garden of Babai Na Ira (BiNI) Association at Minanga Sur, San Pablo Isabela. The establishment of Urban Gardening within the community aims to lower food cost and provide readily available safe food that will also serve as a source of livelihood within the Barangay.

- Monitored the establishment of techno-demo site of the BINI/RIC members in Minanga Sur, San Pablo, Isabela and assisted in the preparation of plots to be used for the organic vegetable production.

- Attended and participated in the conduct of Consultation meeting cum strategic planning workshop for CY 2024 spearheaded by the Department of Agriculture through the High Value Crops Development Program held at Highlander Hotel and Resort, Roxas, Solano, Nueva Viscaya on December 13, 2022. The said activity was conducted in preparation for the drafting of budgeted programs and projects under the HVCC division of the Department for the whole region II to be implemented in CY 2024.