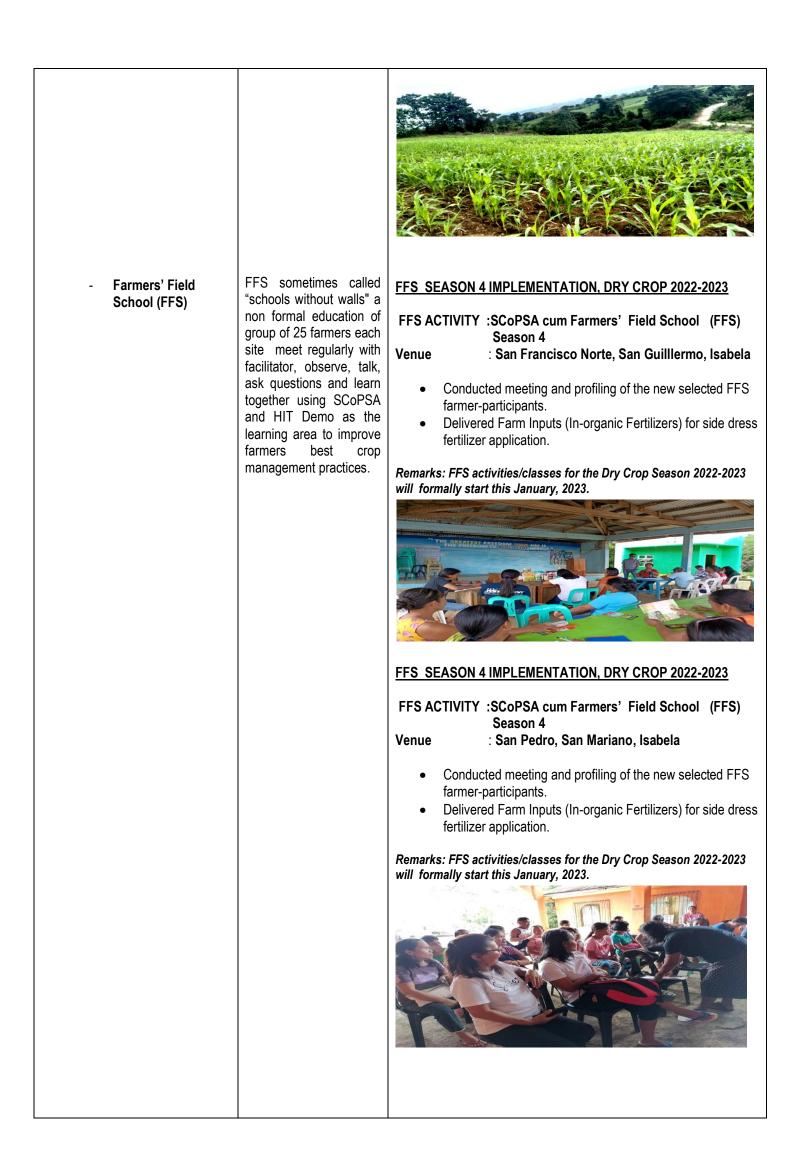

| b.1.1Season-<br>Long Farmers'<br>Field<br>School       | PLGUFunded.InitiatedprojectofPLGUincollaborationinwith MLGUaa combination oflectureslecturesandhands-ontrainingforfarmer-participantstoenhancetheircapacityandfarming practices                            | The team prepared the necessary documents for the seasonlong trainings/farmers' field schools to be started this coming January, 2023.                                                                                                                                                                                                                                     |
|--------------------------------------------------------|------------------------------------------------------------------------------------------------------------------------------------------------------------------------------------------------------------|----------------------------------------------------------------------------------------------------------------------------------------------------------------------------------------------------------------------------------------------------------------------------------------------------------------------------------------------------------------------------|
| b.1.2 Provincial<br>Rice<br>Technology<br>Forum (PRTF) | Collaborative<br>Project of PLGU<br>with DA-RFO,<br>MLGU and Private<br>Seed Companies<br>A technology<br>showcase in<br>cluster farms<br>of the different<br>hybrid rice<br>varieties and<br>technologies | The technical staff of OPA conducted the regular weekly meeting at the Provincial Rice Technology Forum (PRTF) site with the representatives from DA-RFO2, PhilRice, ATI, LGU Roxas and Private Fertilizer and Seed Companies at Brgy. Nuesa,Roxas, Isabela. Matters regarding on the status of crop establishment, issues and concerns were discussed during the meeting. |
| c. Good Agricultural<br>Practices (GAP)                | PLGU Funded.<br>Initiated project<br>of PLGU in<br>collaboration                                                                                                                                           | The OPA team conducted two batches of trainings on<br>Good Agricultural Practice (GAP) on rice production<br>with a total of 40 participants from Roxas and<br>Tumauini, Isabela. Each batch had 2 days training,                                                                                                                                                          |