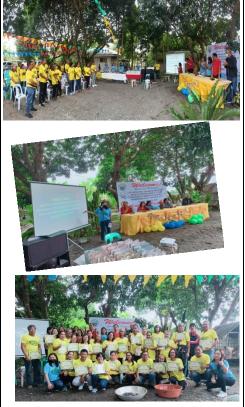

|     | PROGRAM/PROJECT/<br>ACTIVITY                                                                              | PROJECT DESCRIPTION                                                                                                                    | STATUS/REMARKS/ACCOMPLISHME<br>NT                                                                                                                                                                                                                                                                                                                                                                                                              |
|-----|-----------------------------------------------------------------------------------------------------------|----------------------------------------------------------------------------------------------------------------------------------------|------------------------------------------------------------------------------------------------------------------------------------------------------------------------------------------------------------------------------------------------------------------------------------------------------------------------------------------------------------------------------------------------------------------------------------------------|
| IV. | FISHERIES DEVELOPMENT<br>PROGRAM AND SERVICES                                                             |                                                                                                                                        |                                                                                                                                                                                                                                                                                                                                                                                                                                                |
| 1.  | Volume of Provincial Fish<br>Production                                                                   | Consolidation of fish production report<br>from various fishery resources<br>(freshwater and marine)                                   | Summary:           Fishpond - 122.121 MT         Aquaculture - 140.612 MT           Fishcage - 0.950 MT         Municipal - 167.29 MT           SWIP - 17.541 MT         TOTAL - 307.902 MT           CBWs - 136.906 MT         Marine - 30.384 MT                                                                                                                                                                                             |
|     |                                                                                                           |                                                                                                                                        |                                                                                                                                                                                                                                                                                                                                                                                                                                                |
| 2.  | Production Support Services<br>2.1. Fisheries production<br>and dispersal                                 | Operation and management of existing fishery facilities to support the province's requirements for fish stocks                         | <ul> <li>Maintenance of around 5,000<br/>male and female breeders</li> <li>Routinary farm activities such as<br/>monitoring, feeding and<br/>collection of fingerlings</li> </ul>                                                                                                                                                                                                                                                              |
|     |                                                                                                           |                                                                                                                                        |                                                                                                                                                                                                                                                                                                                                                                                                                                                |
|     |                                                                                                           |                                                                                                                                        |                                                                                                                                                                                                                                                                                                                                                                                                                                                |
| 3.  | Technology Demonstration<br>and Technical Assistance<br>to Fishery Projects<br>1. Fisherfolk Field School | To equip fisherfolk participants with the<br>necessary knowledge and skills in the<br>operation of livelihood projects in<br>fisheries | - The OPA headed by Dr. Marites E.<br>Frogoso, Asst. Department Head<br>Sergio ST. Galamgam and fisheries<br>staff led in the recently concluded<br>Graduation Ceremony and Harvest<br>Field Day of Seasonlong Pond Based<br>Semi-Intensive Polyculture<br>Technology Demonstration Project<br>cum Fisherfolk Field School (FFS) held<br>at Barangay Namnama, Cabatuan,<br>Isabela on December 13, 2022 in<br>collaboration with MLGU-Cabatuan |

and BFAR-RO2 (Provincial Fishery Office-Isabela).

The activity was attended by Hon. Mayor Bernardo A. Garcia, Jr., Municipal Agriculturist Ms. Rhiyan M. Simon, PFO Mr. Emerson S. Tattao, Jr., CVTOS Manager Ms. Melba E. Francisco, fisherfolk graduates and visitors. The program highlighted on the confirmation and acceptance of the 35 successful candidates for graduation and oath taking of officers of the newly organized association, the Cabatuan Fishers and Farmers Association officiated by Mayor Bernardo A. Garcia, Jr. and Provincial Agriculturist Marites E. Frogoso.

The Cost and Return Analysis was also presented and recorded with 36% Return on Expenses (ROE).

Training conducted - 2 No. of Fisherfolk/Fish Farmer Participants - 60 Municipality served – 2 (Burgos and Aurora, Isabela)