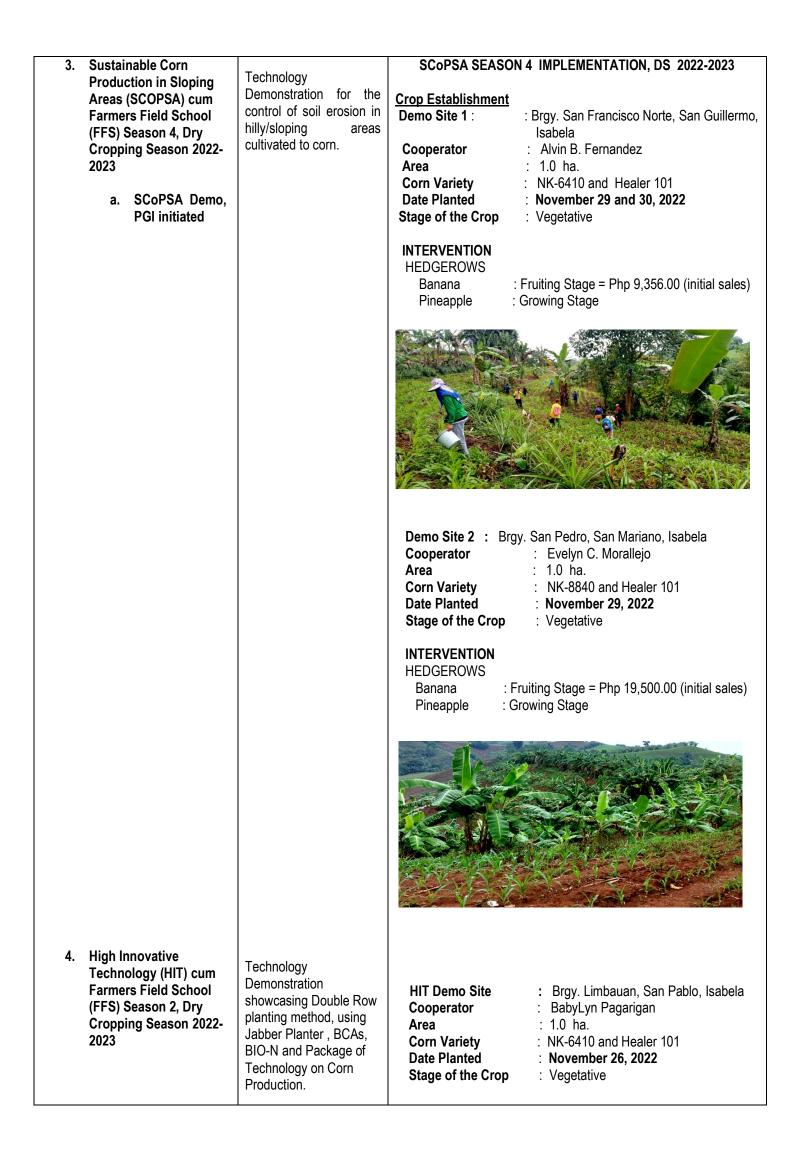

|                                                                                                     |                                                        | Standing Crop                                                                                                | by Stage/s as                                                | of Decembe                              | r 31, 2022                                   |
|-----------------------------------------------------------------------------------------------------|--------------------------------------------------------|--------------------------------------------------------------------------------------------------------------|--------------------------------------------------------------|-----------------------------------------|----------------------------------------------|
|                                                                                                     |                                                        | Stages                                                                                                       |                                                              | Area (ha)                               |                                              |
|                                                                                                     |                                                        | _                                                                                                            | Irrigated                                                    | Rainfed                                 | Total                                        |
|                                                                                                     |                                                        | Maturity<br>Reproductive                                                                                     | 1,455.00<br>12,683.97                                        | 30.00<br>530.53                         | 1,485.00<br>14,214.50                        |
|                                                                                                     |                                                        | Vegetative                                                                                                   | 76,865.79                                                    | 4,785.47                                | 81,651.26                                    |
|                                                                                                     |                                                        | Seedling/NP                                                                                                  | 31,303.05                                                    | 3,637.05                                | 34,940.10                                    |
|                                                                                                     |                                                        | Total                                                                                                        | 122,307.81                                                   | 9,983.05                                | 132,290.86                                   |
| II. INTERVENING<br>ACTIVITIES<br>a. Attendance<br>and<br>participation<br>to Meetings/<br>Symposium | To keep abreast of<br>the<br>programs/projects         | One technical s<br>day seminar on<br>Conduct to learn<br>Amphitheater, F<br>on December 27                   | Unboxing: Panand SOCME<br>PGI compound                       | rotocol Poin<br>D Phrases to            | nters, Online<br>o Unlearn at                |
| b.Program/Project<br>Coordination<br>and validation                                                 | For smooth<br>implementation<br>of program/<br>project | Assisted in the<br>Assistance (RFF<br>Isabela. As of<br>farmer-beneficia<br>Each beneficia<br>thousand pesos | A) in the dif<br>December 20<br>aries availed<br>ry received | ferent mun<br>)22, A tota<br>in the sai | icipalities of<br>I of 28,254<br>id program. |
|                                                                                                     |                                                        |                                                                                                              |                                                              |                                         |                                              |