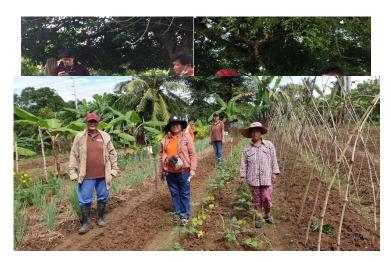

- Monitored the establishment of techno-demo site of the BINI/RIC members in Minanga Sur, San Pablo, Isabela and assisted in the preparation of plots to be used for the organic vegetable production.

- Attended and participated in the conduct of Consultation meeting cum strategic planning workshop for CY 2024 spearheaded by the Department of Agriculture through the High Value Crops Development Program held at Highlander Hotel and Resort, Roxas, Solano, Nueva Viscaya on December 13, 2022. The said activity was conducted in preparation for the drafting of budgeted programs and projects under the HVCC division of the Department for the whole region II to be implemented in CY 2024.

- The OPA staff assisted in the establishment of Techno-demo site for Organic Seed Production together with the CHC Agri-tech team. Mr. TJ Castillo, an Agriculturist of CHC Agri-tech company, demonstrated the proper way of administering their products that can be used during the land preparation up to vegetative stage.