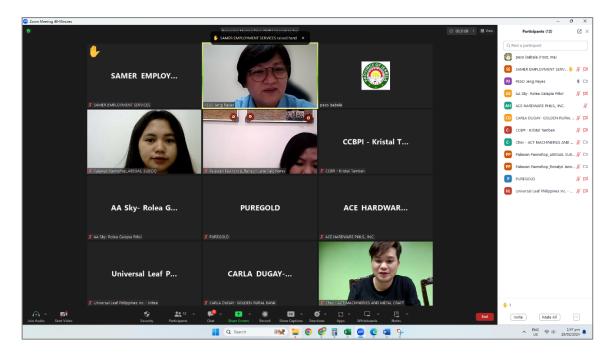

#### Virtual Meeting Pre-Job Fair

Prior to the upcoming Job Fair on March 1, 2024, the PPESO held virtual meetings with the participating employers, to orient them with the upcoming event and to have a discussion regarding the applicants' pre-registration, for them to pre-assess the job seekers who showed interest in applying to the vacant positions of their respective companies. The said meeting was conducted last February 23, 2024 (1st Batch) and February 29, 2024 (2nd Batch) via Zoom.