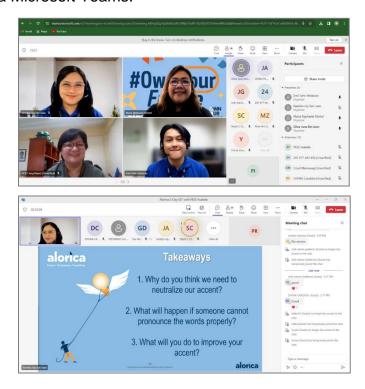

# > 2-day Online Skills Enhancement Training (SET) in collaboration with Alorica Teleservices

Business Process Outsourcing (BPO) is one the fastest-growing industry in the Philippines, contributing significantly to economic growth, employment generation for both local & international, and income from foreign employers. BPO has become a major source of employment in the Philippines, providing jobs to millions of Filipinos across various skill levels.

Considering the growing demand for competent call center professionals, the Provincial Government of Isabela (PGI) through its the Provincial Public employment Service Office (PPESO) aims to empower Isabeleños with the essential skills and knowledge required for career success in the said industry.

Recognizing Alorica's industry expertise and commitment to professional development, we believe that their renowned training programs would significantly contribute to the growth and readiness of aspiring professionals in the Province of Isabela.

With this, the PGI through the PPESO collaborated with Alorica in providing an online training for aspiring call center agents in Isabela; specifically, a 2-day Online Skills Enhancement Training (SET) that delves on BPO Orientation, Grammar, Pronunciation, Thought Organization, and Free Speech conducted last February 19-20, 2024 via Microsoft Teams.