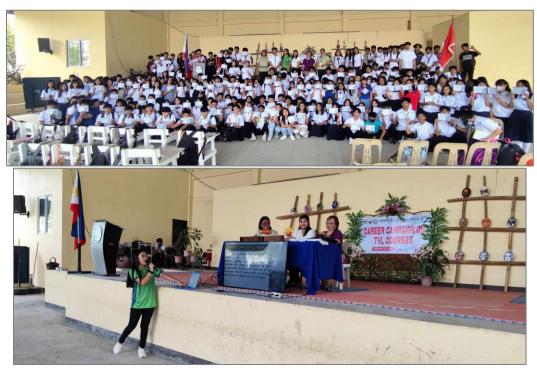

## Echague National High School – Echague, Isabela

The PGI through the PPESO provided the Grade 10-12 students of Echague National High School (ENHS) with Labor Market Information through LMI Focal Person – Ms. Kaili Kim Soriano during their Career Campaign on TVL Courses last February 26, 2024. This aims to guide the students with their career choices by discussing the labor supply, demands, emerging jobs, etc.