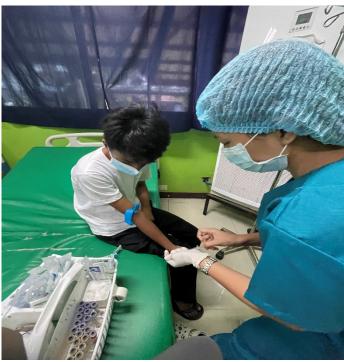

| SPIRITUAL ENHANCEMENT AND VALUES INCULCATION | Children are guided by schedule prayer before meals and sleepin Children attend church service a Sunday in their respective comme | g at night. |
|----------------------------------------------|-----------------------------------------------------------------------------------------------------------------------------------|-------------|
| OTHERS                                       | PWD Officers from Alfonsolists conducted benchmarking in the                                                                      | _           |

PREPARED BY:

MAILA U. IBARRA SWO II/OIC Center Head

CERTIFIED:

Provincial Social Welfare and Development Officer

### SOCIAL SERVICES









### RESIDENTIAL CARE/HOME LIFE SERVICES









HEALTH SERVICES





### **EDUCATIONAL SERVICES**





# RECREATIONAL, SPORTS AND SOCIO-CULTURAL SERVICES









## SPIRITUAL ENHANCEMENT AND VALUES INCULCATION





**OTHERS**