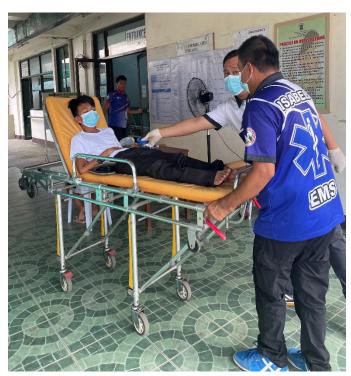

| SPIRITUAL ENHANCEMENT AND VALUES INCULCATION | Children are guided by schedule prayer before meals and sleepin Children attend church service a Sunday in their respective comme | g at night. |
|----------------------------------------------|-----------------------------------------------------------------------------------------------------------------------------------|-------------|
| OTHERS                                       | PWD Officers from Alfonsolists conducted benchmarking in the                                                                      | _           |

PREPARED BY:

MAILA U. IBARRA SWO II/OIC Center Head

CERTIFIED:

Provincial Social Welfare and Development Officer

### SOCIAL SERVICES









### RESIDENTIAL CARE/HOME LIFE SERVICES









HEALTH SERVICES





### **EDUCATIONAL SERVICES**





# RECREATIONAL, SPORTS AND SOCIO-CULTURAL SERVICES









## SPIRITUAL ENHANCEMENT AND VALUES INCULCATION





**OTHERS**