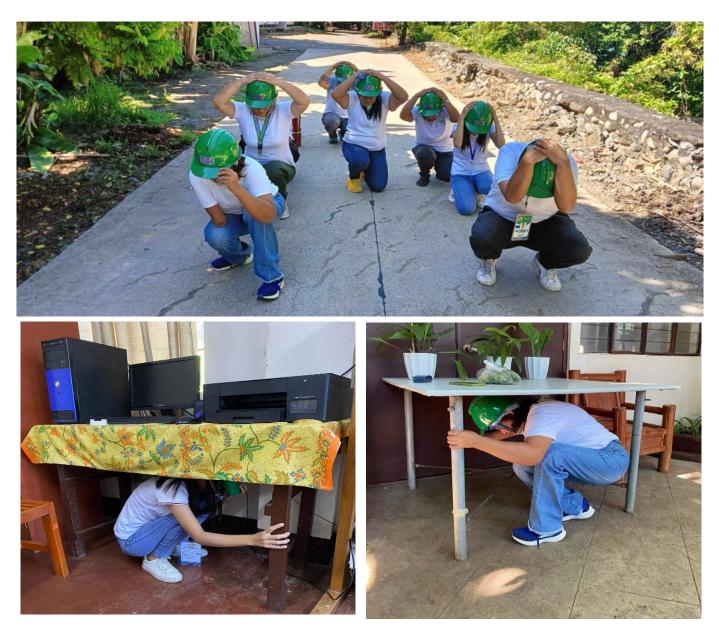

2<sup>nd</sup> Quarter National Simultaneous Earthquake Drill.

Maintaining cleanliness and orderliness of the Center