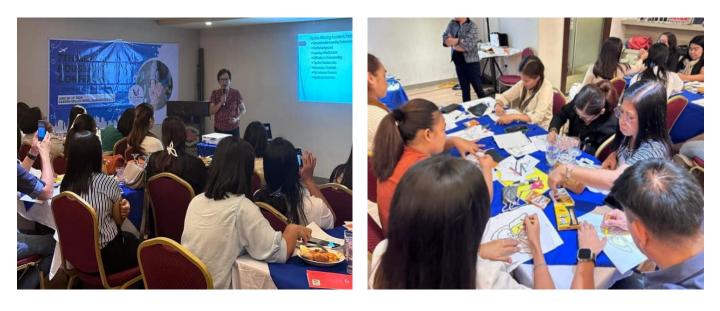

## TRAININGS

Training on Filipino Sign Language for Parents and Staff of ISDC June 24-26, 2024, ISDC, Alibagu, City of Ilagan

7<sup>th</sup> Mid-Year House Parenting Conference June 28-29, 2024 Garden Orchid Hotel, Zamboanga City.