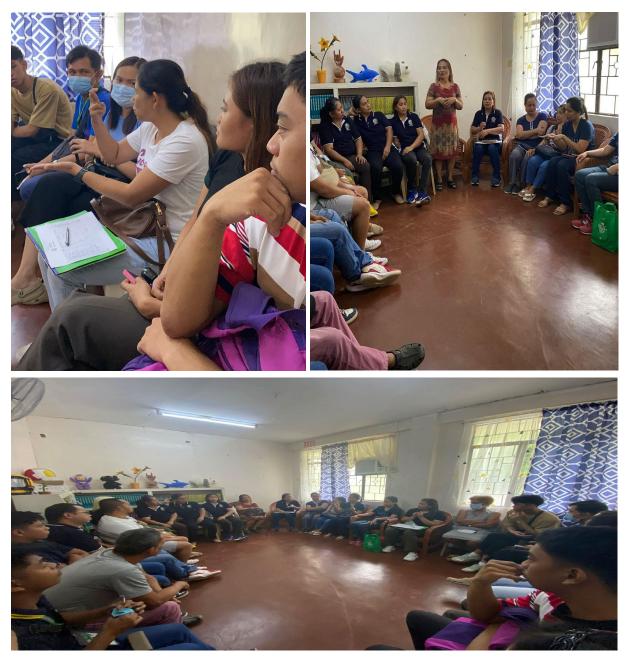

## TRAININGS

Training on Filipino Sign Language for Parents and Staff of ISDC June 24-26, 2024, ISDC, Alibagu, City of Ilagan

7<sup>th</sup> Mid-Year House Parenting Conference June 28-29, 2024 Garden Orchid Hotel, Zamboanga City.