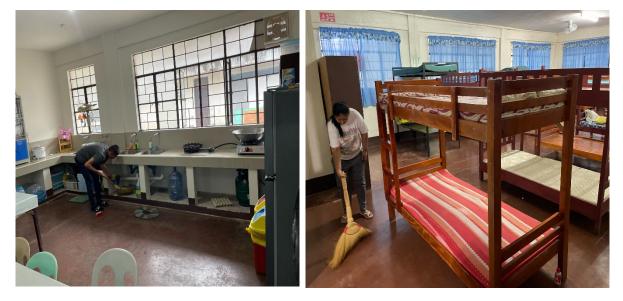

2<sup>nd</sup> Quarter National Simultaneous Earthquake Drill.

Maintaining cleanliness and orderliness of the Center