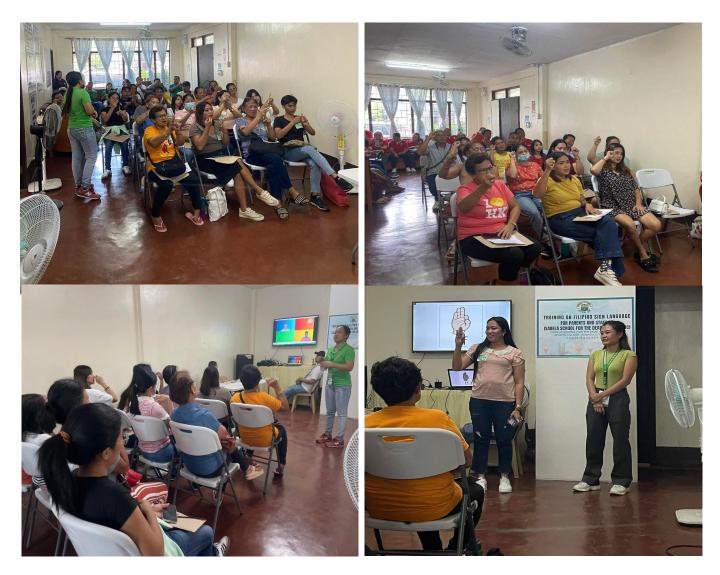

## TRAININGS

Training on Filipino Sign Language for Parents and Staff of ISDC June 24-26, 2024, ISDC, Alibagu, City of Ilagan

7<sup>th</sup> Mid-Year House Parenting Conference June 28-29, 2024 Garden Orchid Hotel, Zamboanga City.