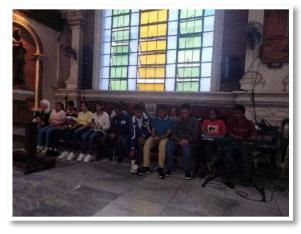

ENHANCEMENT AND VALUES INCULCATION

- every afternoon, 5:30 6:00 PM.
- Children attend church service every Sunday in their respective communities.
- Joining the celebration of Bambanti

TERESTTA A. DUMALIANG SCHOOL DIRECTRESS Festiv Traini Nation