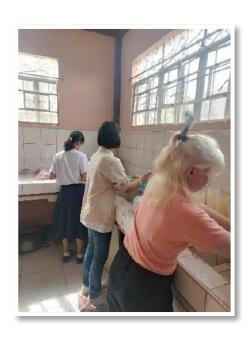

| SPIRITUAL                                                 | Children are conducted rosary session                                                                                                                                                                                                                                                                                                       |      |         |       |  |

ENHANCEMENT AND VALUES INCULCATION

- every afternoon, 5:30 6:00 PM.
- Children attend church service every Sunday in their respective communities.
- Joining the celebration of Bambanti



TERESTTA A. DUMALIANG SCHOOL DIRECTRESS Festiv Traini Nation

CERTIFIED GRRECT

Provincial Social Welfare and Development Officer

## RESIDENTIAL CARE/HOME LIFE SERVICES















EDUCATIONAL

SERVICES

## RECREATIONAL, SPORTS AND SOCIO-CULTURAL SERVICES





SPIRITUAL ENHANCEMENT AND VALUES INCULCATION

















**ACTIVITIES**