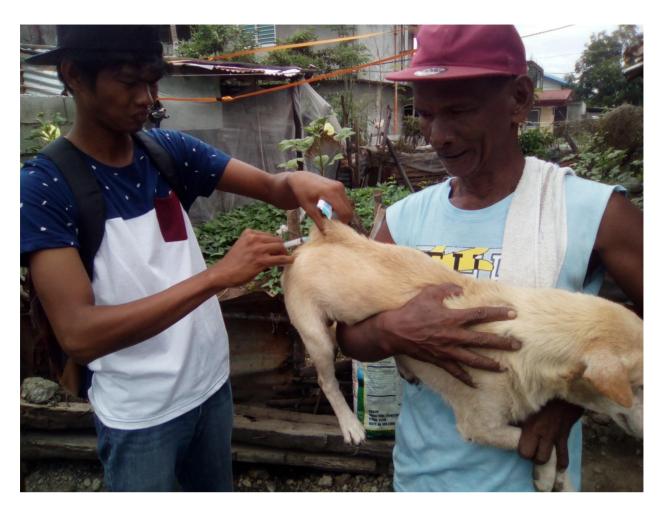

Prepared by: Noted:

The Program on Massive Vaccination of Dogs Against Rabies at San Pablo, Isabela

The Program on Massive Vaccination of Dogs Against Rabies at San Pablo, Isabela

The Program on Massive Vaccination of Dogs Against Rabies at San Mateo, Isabela