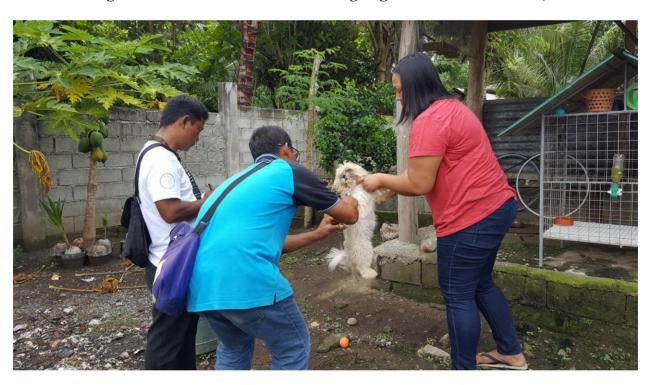

Prepared by: Noted:

The Program on Massive Vaccination of Dogs Against Rabies at San Pablo, Isabela

The Program on Massive Vaccination of Dogs Against Rabies at San Pablo, Isabela

The Program on Massive Vaccination of Dogs Against Rabies at San Mateo, Isabela