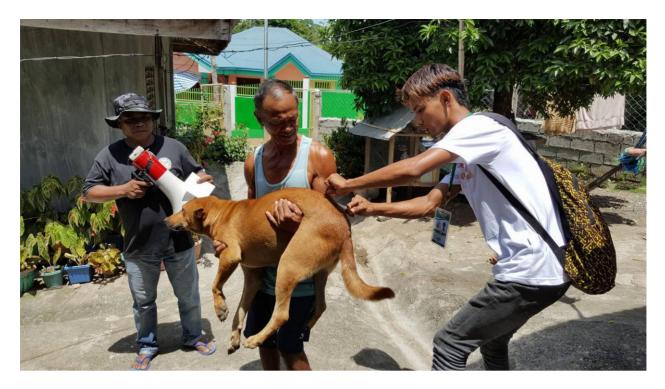

Prepared by: Noted:

The Program on Massive Vaccination of Dogs Against Rabies at San Pablo, Isabela

The Program on Massive Vaccination of Dogs Against Rabies at San Pablo, Isabela

The Program on Massive Vaccination of Dogs Against Rabies at San Mateo, Isabela