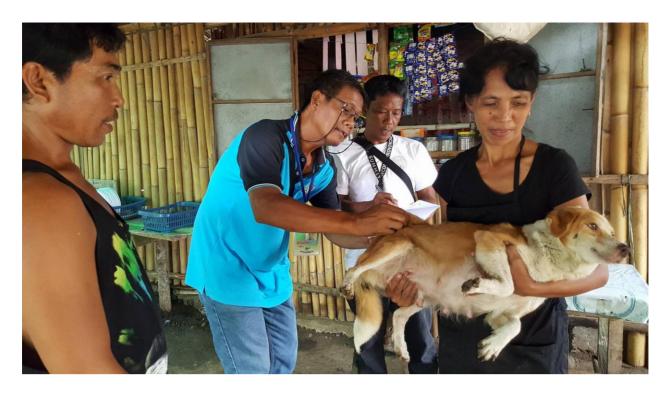

The Program on Massive Vaccination of Dogs Against Rabies at Reina Mercedes, Isabela

The Program on Massive Vaccination of Dogs Against Rabies at Reina Mercedes, Isabela