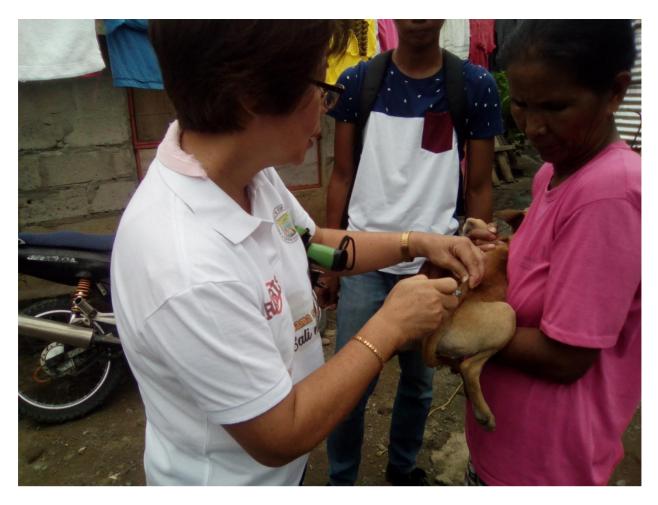

Prepared by: Noted:

The Program on Massive Vaccination of Dogs Against Rabies at San Pablo, Isabela

The Program on Massive Vaccination of Dogs Against Rabies at San Pablo, Isabela

The Program on Massive Vaccination of Dogs Against Rabies at San Mateo, Isabela

The Program on Massive Vaccination of Dogs Against Rabies at San Mateo, Isabela

The Program on Massive Vaccination of Dogs Against Rabies at Ramon, Isabela

The Program on Massive Vaccination of Dogs Against Rabies at Reina Mercedes, Isabela