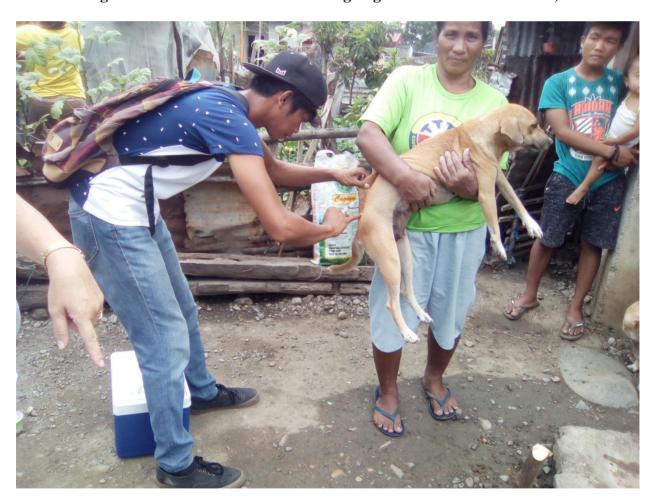

The Program on Massive Vaccination of Dogs Against Rabies at San Mateo, Isabela

The Program on Massive Vaccination of Dogs Against Rabies at Ramon, Isabela

The Program on Massive Vaccination of Dogs Against Rabies at Reina Mercedes, Isabela