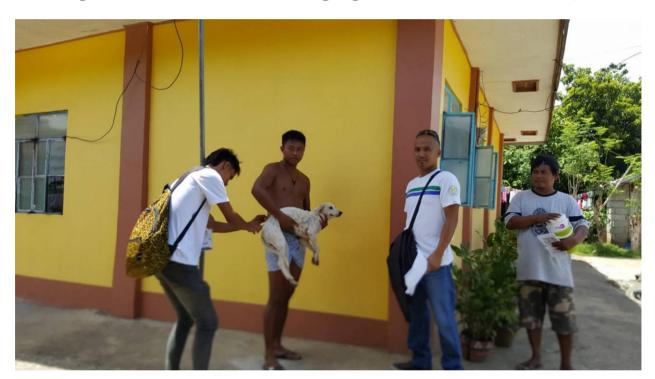

The Program on Massive Vaccination of Dogs Against Rabies at Reina Mercedes, Isabela

The Program on Massive Vaccination of Dogs Against Rabies at Reina Mercedes, Isabela