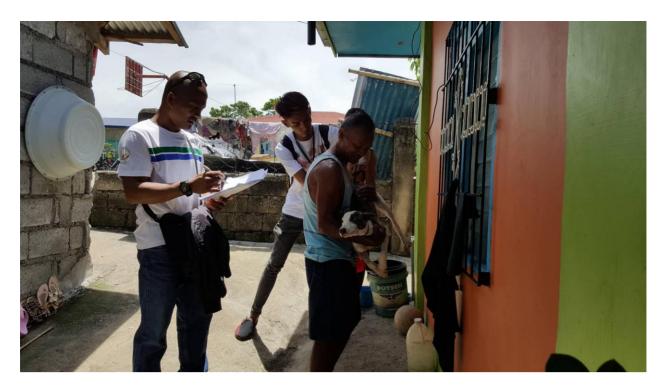

The Program on Massive Vaccination of Dogs Against Rabies at Reina Mercedes, Isabela

The Program on Massive Vaccination of Dogs Against Rabies at Reina Mercedes, Isabela