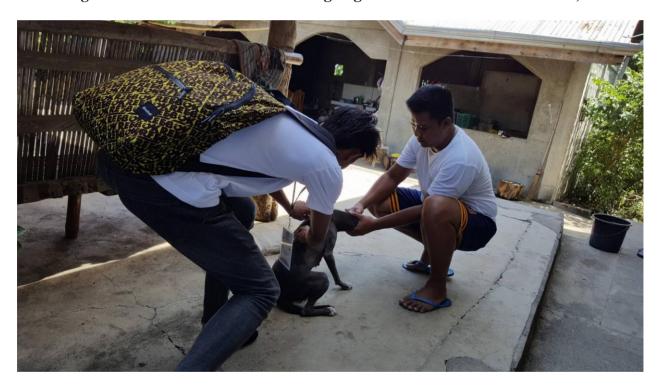

The Program on Massive Vaccination of Dogs Against Rabies at San Mateo, Isabela

The Program on Massive Vaccination of Dogs Against Rabies at Ramon, Isabela

The Program on Massive Vaccination of Dogs Against Rabies at Reina Mercedes, Isabela