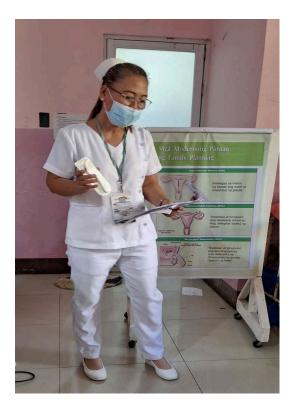

**b. April 1, 2024** – Orientation of the new batch of Isabela State University Senior High School students for their immersion after Flag Raising ceremony.

**c. April 1, 2024** - Health Teachings done every Monday at wards by our HEPO designate Ms.Glory M. Agtarap and OR/DR Nurse Ms. Loda D. Lucas, together with the Immersion students from ISU Senior High School