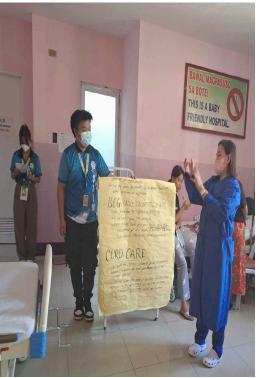

**b. April 1, 2024** – Orientation of the new batch of Isabela State University Senior High School students for their immersion after Flag Raising ceremony.

**c. April 1, 2024** - Health Teachings done every Monday at wards by our HEPO designate Ms.Glory M. Agtarap and OR/DR Nurse Ms. Loda D. Lucas, together with the Immersion students from ISU Senior High School