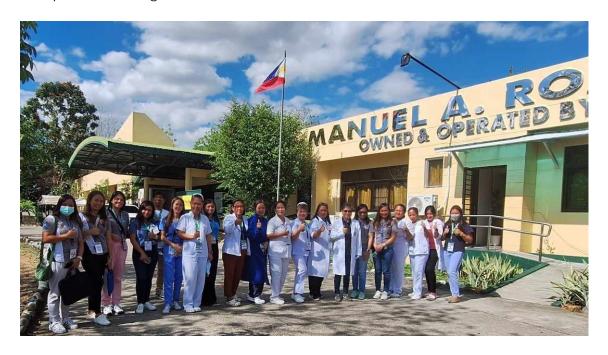

**b. April 1, 2024** – Orientation of the new batch of Isabela State University Senior High School students for their immersion after Flag Raising ceremony.

**c. April 1, 2024** - Health Teachings done every Monday at wards by our HEPO designate Ms.Glory M. Agtarap and OR/DR Nurse Ms. Loda D. Lucas, together with the Immersion students from ISU Senior High School