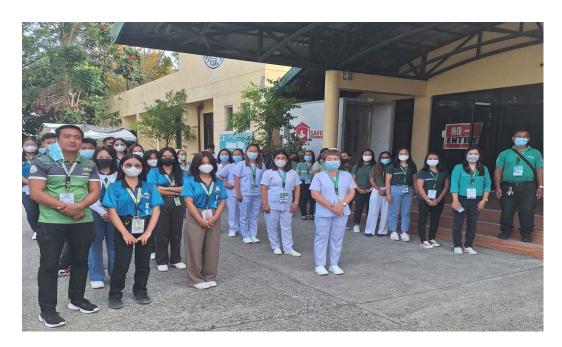

**b. April 1, 2024** – Orientation of the new batch of Isabela State University Senior High School students for their immersion after Flag Raising ceremony.

**c. April 1, 2024** - Health Teachings done every Monday at wards by our HEPO designate Ms.Glory M. Agtarap and OR/DR Nurse Ms. Loda D. Lucas, together with the Immersion students from ISU Senior High School