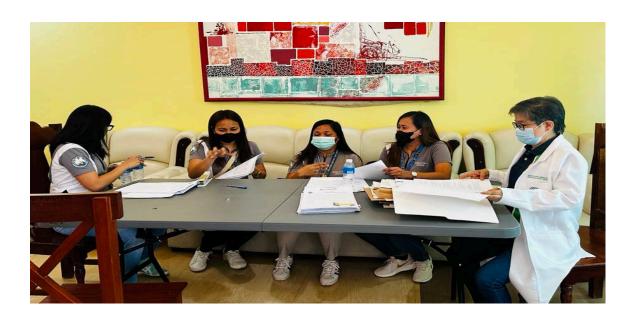

**f. April 19, 2024 –** Conducted meeting for the smooth opening and operation of the Hemodialysis Center with the Head of Clinic (Nephrologist), Dr. Charmaine Aisha M. Ambatali.

**g. April 24, 2024** – Conducted Emergency Meeting of the various Department Heads led by Dr. Imelda M. Guillermo.