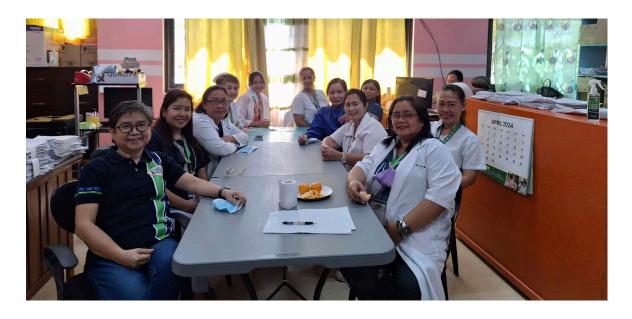

**f. April 19, 2024 –** Conducted meeting for the smooth opening and operation of the Hemodialysis Center with the Head of Clinic (Nephrologist), Dr. Charmaine Aisha M. Ambatali.

**g. April 24, 2024** – Conducted Emergency Meeting of the various Department Heads led by Dr. Imelda M. Guillermo.