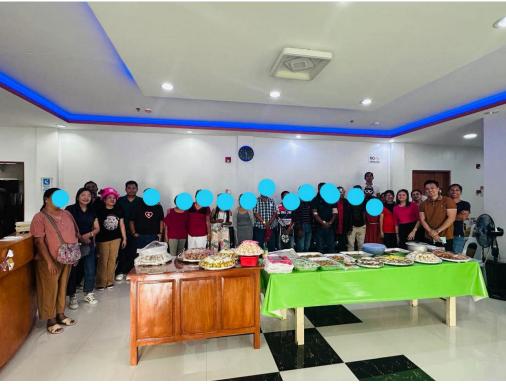

c. December 15, 2024 - Christmas Party celebration of MARDH Hemodialysis Center (HDC) for their patients led by our Nephrologist-Dr. Charmaine Aisha M. Ambatali.

d. December 19 & 21, 2024 - MARDH Christmas Party Outreach Program (Distribution of grocery packs, vitamins & medicines, used clothes and snacks; Parlor games and caroling) held at Brgy. Matusalem, Roxas, Isabela and Sitio Puragit, San Antonio, Roxas, Isabela, attended by MARDH personnel.