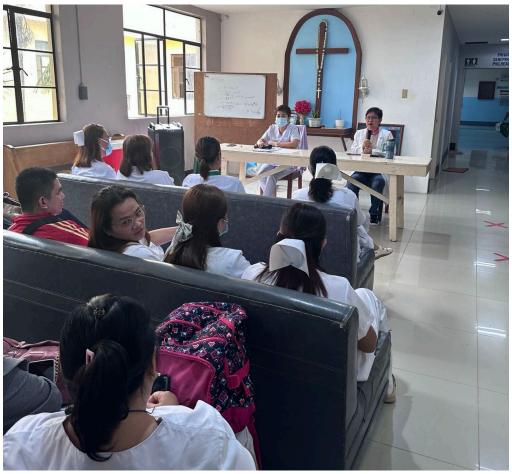

# MARDH ACTIVITIES DOCUMENTATIONS for DECEMBER 2024

a. December 3, 2024 — Emergency meeting attended by department heads and representatives presided by our Chief of Hospital -Dr. Imelda M. Guillermo.

**b.** December 6, 2024 - Quarterly meeting of Nursing Service led by our Chief Nurse, Ma'am Nena D. Lucero.