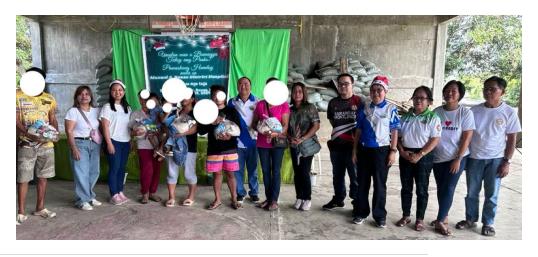

c. December 15, 2024 - Christmas Party celebration of MARDH Hemodialysis Center (HDC) for their patients led by our Nephrologist-Dr. Charmaine Aisha M. Ambatali.

d. December 19 & 21, 2024 - MARDH Christmas Party Outreach Program (Distribution of grocery packs, vitamins & medicines, used clothes and snacks; Parlor games and caroling) held at Brgy. Matusalem, Roxas, Isabela and Sitio Puragit, San Antonio, Roxas, Isabela, attended by MARDH personnel.