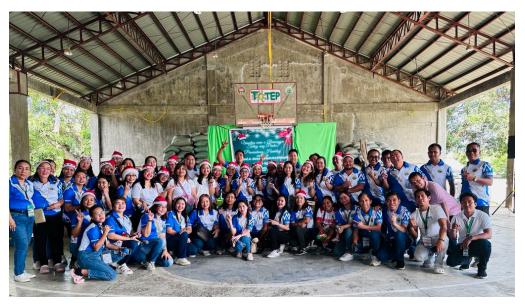

c. December 15, 2024 - Christmas Party celebration of MARDH Hemodialysis Center (HDC) for their patients led by our Nephrologist-Dr. Charmaine Aisha M. Ambatali.

d. December 19 & 21, 2024 - MARDH Christmas Party Outreach Program (Distribution of grocery packs, vitamins & medicines, used clothes and snacks; Parlor games and caroling) held at Brgy. Matusalem, Roxas, Isabela and Sitio Puragit, San Antonio, Roxas, Isabela, attended by MARDH personnel.