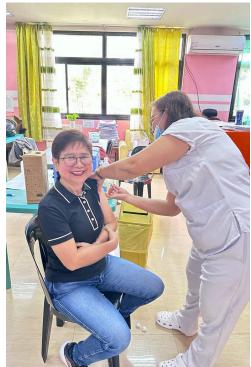

#### P. ACTIVITIES

- a. December 3, 2024 Emergency meeting attended by department heads and representatives presided by our Chief OF Hospital -Dr. Imelda M. Guillermo.
- **b.** December 6, 2024 Quarterly meeting of Nursing Service led by our Chief Nurse, Ma'am Nena D. Lucero.
- c. December 15, 2024 Christmas Party celebration of MARDH Hemodialysis Center (HDC) for their patients led by our Nephrologist-Dr. Charmaine Aisha M. Ambatali.
- d. December 19 & 21, 2024 MARDH Christmas Party Outreach Program (Distribution of grocery packs, vitamins & medicines, used clothes and snacks; Parlor games and caroling) held at Brgy. Matusalem, Roxas, Isabela and Sitio Puragit, San Antonio, Roxas, Isabela attended by MARDH personnel.
- **e. December 20, 2024 –** Vaccination of flu vaccine from CVCHD-RO2 of MARDH personnel and families.
- f. December 24, 2024 Hosted & attended Dawn Mass held at Amphitheater, City of Ilagan, Isabela.

**e. December 20, 2024** – Vaccination of flu vaccine from CVCHD-RO2 of MARDH personnel and families.

f. December 24, 2024 – Hosted & attended Dawn Mass held at Amphitheater, City of Ilagan, Isabela.