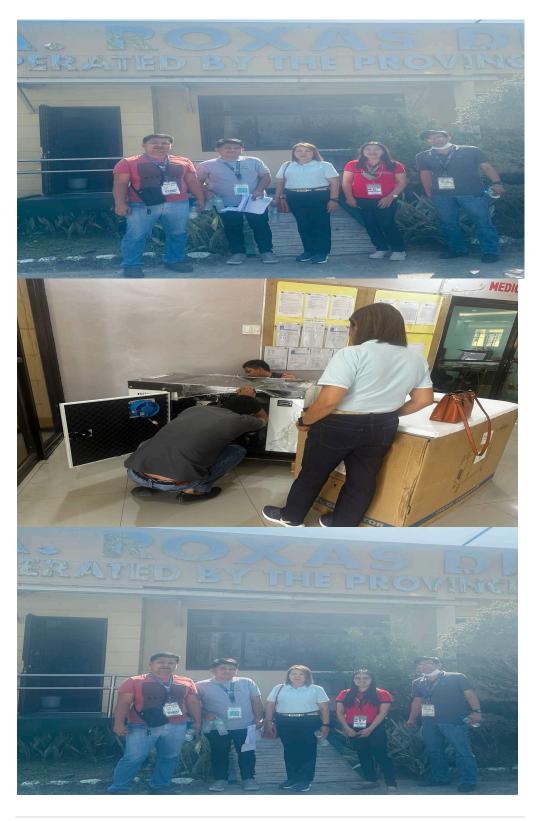

i. March 26, 2024 — The DOH- Health Facility Enhancement Program (HFEP) led by Engr. Marissa S. Maningas conducted monitoring and inspection of the delivered Medical equipment funded by HFEP 2022.