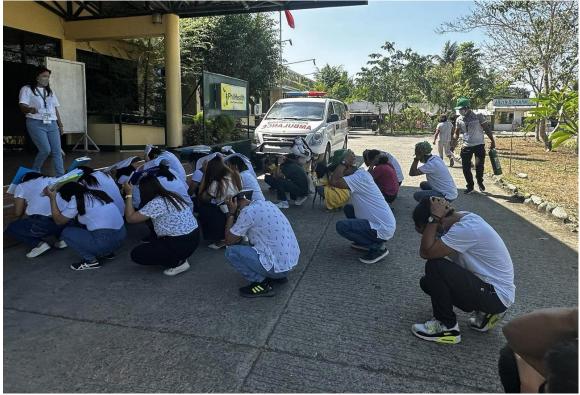

g. **March 22, 2024** – MARDH personnel conducted National Simultaneous Earthquake Drill.

h. March 25, 2024 – MARDH Physicians general meeting attended by our new Nephrologist and Post Residency Deployed Physicians after Flag ceremony.