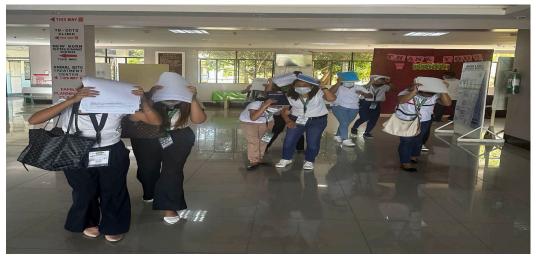

g. **March 22, 2024** – MARDH personnel conducted National Simultaneous Earthquake Drill.

h. March 25, 2024 – MARDH Physicians general meeting attended by our new Nephrologist and Post Residency Deployed Physicians after Flag ceremony.