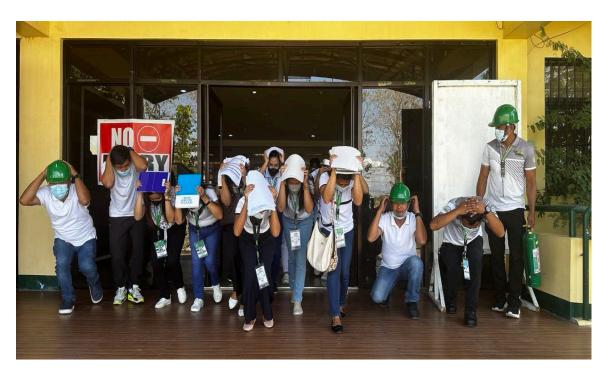

g. **March 22, 2024** – MARDH personnel conducted National Simultaneous Earthquake Drill.

h. March 25, 2024 – MARDH Physicians general meeting attended by our new Nephrologist and Post Residency Deployed Physicians after Flag ceremony.