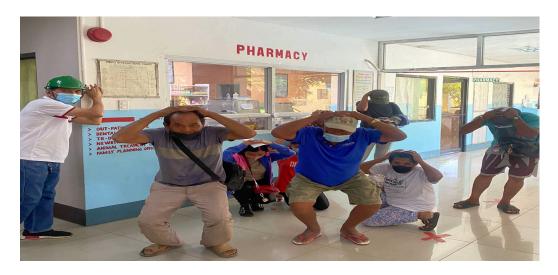

g. **March 22, 2024** – MARDH personnel conducted National Simultaneous Earthquake Drill.

h. March 25, 2024 – MARDH Physicians general meeting attended by our new Nephrologist and Post Residency Deployed Physicians after Flag ceremony.