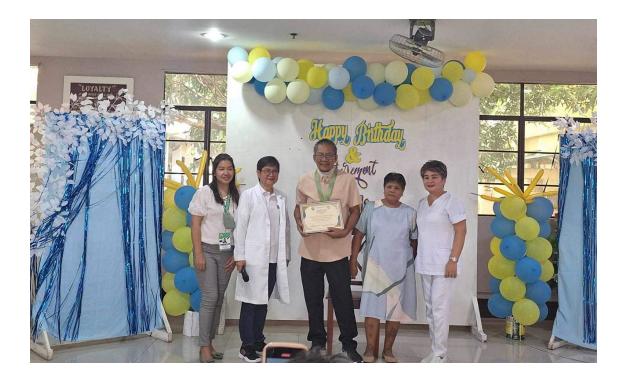

**b.** November 15, 2024 - Retirement Program of Mr. Felix M. Mercado, Building Maintenance Man.

c. November 19-20, 2024 - The PGI & the Civil Service Commission successfully and fruitfully conducted a Values Development Seminar hosted by PHRMO-PA offices, attended by employees of different departments of the PGI including MARDH.