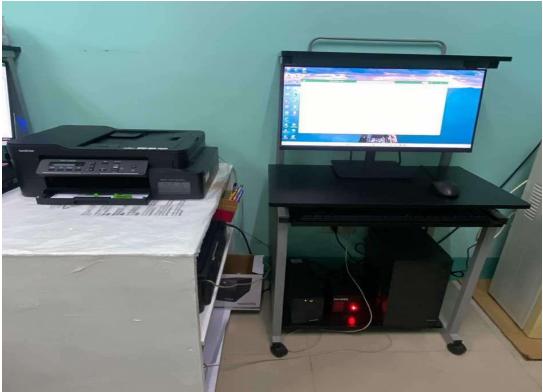

#### P. ACTIVITIES

- a. November 7, 2024 Received four (4) sets of computers for Electronic Medical Records (EMR) & Medical Assistance Information System (MAIS) for Indigent Patient use from the Provincial Government of Isabela (PGI).
- b. November 15, 2024 Retirement Program of Mr. Felix M. Mercado, Building Maintenance Man.
- c. November 19-20, 2024 The PGI & the Civil Service Commission successfully and fruitfully conducted a Values Development Seminar hosted by PHRMO-PA offices, attended by employees of different departments of the PGI including MARDH.
- d. November 21, 2024 The PPDO Production Team conducted video documentation of our Hemodialysis Center as part of the Bambanti Festival Production as one of the Best Practices of the PGI.

# MARDH ACTIVITIES DOCUMENTATIONS for NOVEMBER 2024

a. November 7, 2024 – Received four (4) sets of computers for Electronic Medical Records (EMR) & Medical Assistance Information System (MAIS) for Indigent Patient use from the Provincial Government of Isabela (PGI).