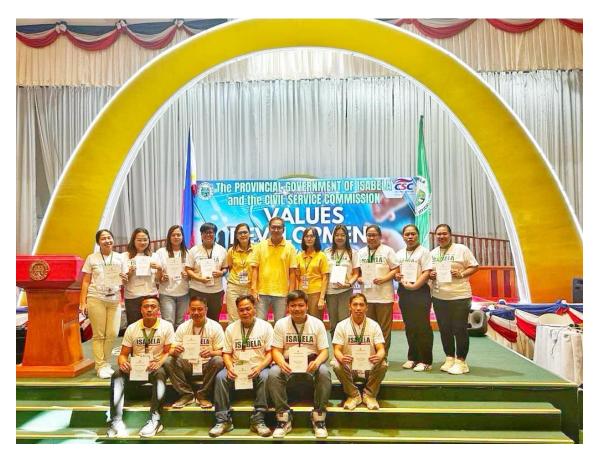

#### P. ACTIVITIES

- a. November 7, 2024 Received four (4) sets of computers for Electronic Medical Records (EMR) & Medical Assistance Information System (MAIS) for Indigent Patient use from the Provincial Government of Isabela (PGI).
- b. November 15, 2024 Retirement Program of Mr. Felix M. Mercado, Building Maintenance Man.
- c. November 19-20, 2024 The PGI & the Civil Service Commission successfully and fruitfully conducted a Values Development Seminar hosted by PHRMO-PA offices, attended by employees of different departments of the PGI including MARDH.
- d. November 21, 2024 The PPDO Production Team conducted video documentation of our Hemodialysis Center as part of the Bambanti Festival Production as one of the Best Practices of the PGI.

**b.** November 15, 2024 - Retirement Program of Mr. Felix M. Mercado, Building Maintenance Man.

c. November 19-20, 2024 - The PGI & the Civil Service Commission successfully and fruitfully conducted a Values Development Seminar hosted by PHRMO-PA offices, attended by employees of different departments of the PGI including MARDH.