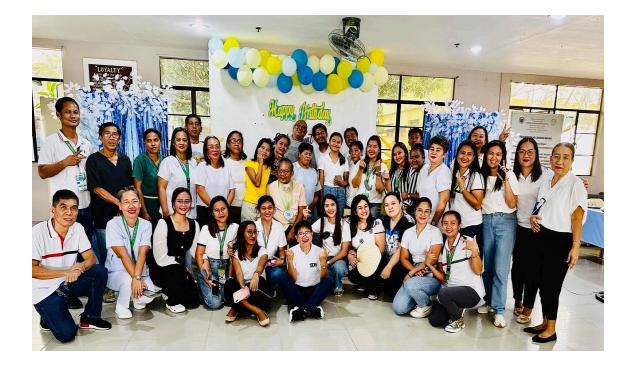

**b.** November 15, 2024 - Retirement Program of Mr. Felix M. Mercado, Building Maintenance Man.

c. November 19-20, 2024 - The PGI & the Civil Service Commission successfully and fruitfully conducted a Values Development Seminar hosted by PHRMO-PA offices, attended by employees of different departments of the PGI including MARDH.