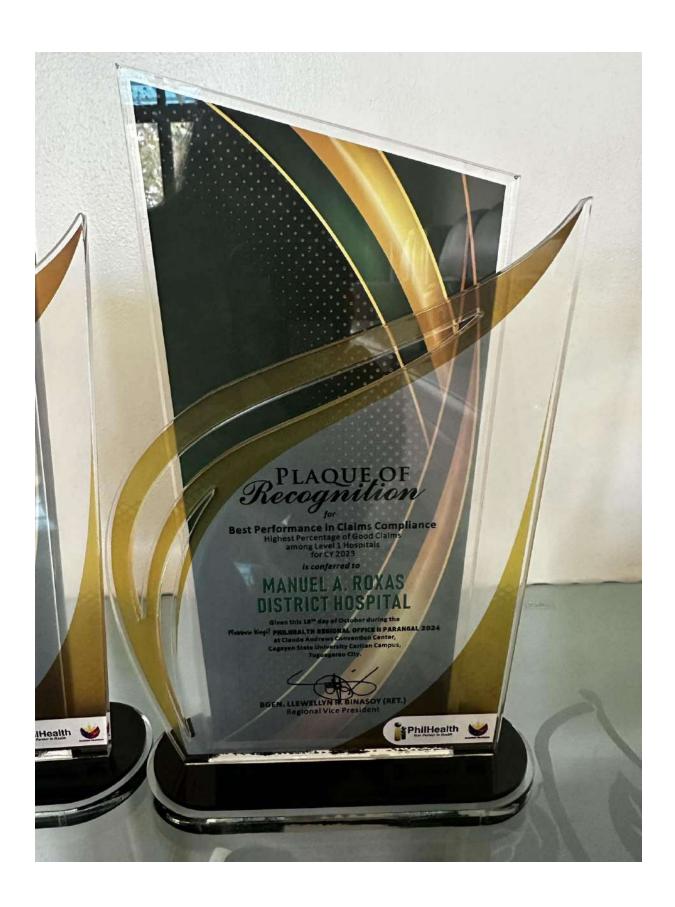

### P. ACCOMPLISHMENTS

- a. October 2, 2024 The MARDH received the Commendation of Performing Newborn Screening Facilities and Program Partners in Cagayan Valley, held in Santiago City as First Place in UnSat Rate and First Place in Collection Rate for Year 2023.
- b. October 18, 2024 Our Chief of Hospital and PhilHealth Claims Staff attended the "Mabbalo Wagi! Philhealth Regional Office II Parangal 2024" and received the Plaque of Recognition for Best Performing in Claims Compliance, Highest Percentage of Good Claims and Lowest Denied Claims among Level I Hospitals for CY 2023
- c. October 18, 2024 Complied all the requirements for Application of renewal of our Department of Health License to Operate (DOH-LTO) for 2025 and received the DOH-LTO 2025 Certificate.

## MANUEL A. ROXAS DISTRICT HOSPITAL is hereby awarded to

For achieving 1st Place in Collection Rate with an Average Age of Collection of 1.15 for the year 2023.

"Commendation of Performing Newborn Screening Facilities and Program Partners in Cagayan Valley" held in Given this 2nd day of October 2024 during the Santiago City, Philippines. b. October 18, 2024 – Our Chief of Hospital and PhilHealth Claims Staff attended the "Mabbalo Wagi! Philhealth Regional Office II Parangal 2024" and received the Plaque of Recognition for Best Performing in Claims Compliance, Highest Percentage of Good Claims and Lowest Denied Claims among Level I Hospitals for CY 2023.