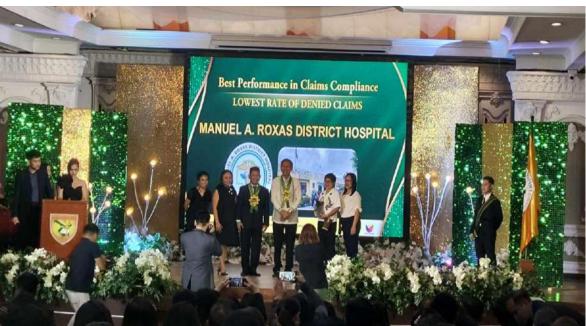

### P. ACCOMPLISHMENTS

- a. October 2, 2024 The MARDH received the Commendation of Performing Newborn Screening Facilities and Program Partners in Cagayan Valley, held in Santiago City as First Place in UnSat Rate and First Place in Collection Rate for Year 2023.
- b. October 18, 2024 Our Chief of Hospital and PhilHealth Claims Staff attended the "Mabbalo Wagi! Philhealth Regional Office II Parangal 2024" and received the Plaque of Recognition for Best Performing in Claims Compliance, Highest Percentage of Good Claims and Lowest Denied Claims among Level I Hospitals for CY 2023
- c. October 18, 2024 Complied all the requirements for Application of renewal of our Department of Health License to Operate (DOH-LTO) for 2025 and received the DOH-LTO 2025 Certificate.

## MANUEL A. ROXAS DISTRICT HOSPITAL is hereby awarded to

For achieving 1st Place in Collection Rate with an Average Age of Collection of 1.15 for the year 2023.

"Commendation of Performing Newborn Screening Facilities and Program Partners in Cagayan Valley" held in Given this 2nd day of October 2024 during the Santiago City, Philippines. b. October 18, 2024 – Our Chief of Hospital and PhilHealth Claims Staff attended the "Mabbalo Wagi! Philhealth Regional Office II Parangal 2024" and received the Plaque of Recognition for Best Performing in Claims Compliance, Highest Percentage of Good Claims and Lowest Denied Claims among Level I Hospitals for CY 2023.