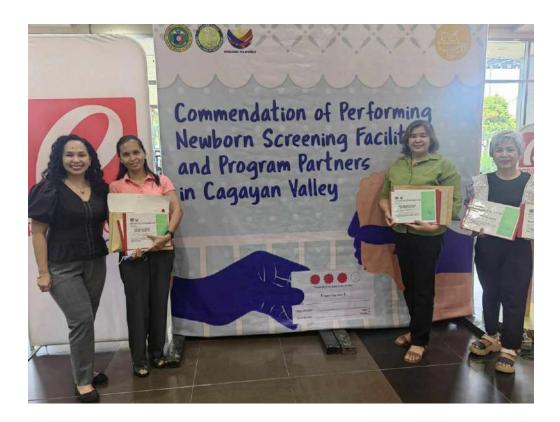

### P. ACCOMPLISHMENTS

- a. October 2, 2024 The MARDH received the Commendation of Performing Newborn Screening Facilities and Program Partners in Cagayan Valley, held in Santiago City as First Place in UnSat Rate and First Place in Collection Rate for Year 2023.
- b. October 18, 2024 Our Chief of Hospital and PhilHealth Claims Staff attended the "Mabbalo Wagi! Philhealth Regional Office II Parangal 2024" and received the Plaque of Recognition for Best Performing in Claims Compliance, Highest Percentage of Good Claims and Lowest Denied Claims among Level I Hospitals for CY 2023
- c. October 18, 2024 Complied all the requirements for Application of renewal of our Department of Health License to Operate (DOH-LTO) for 2025 and received the DOH-LTO 2025 Certificate.

## MARDH ACCOMPLISHMENTS DOCUMENTATIONS for OCTOBER 2024

a. October 2, 2024 — The MARDH received the Commendation of Performing Newborn Screening Facilities and Program Partners in Cagayan Valley, held in Santiago City as First Place in UnSat Rate and First Place in Collection Rate for Year 2023.