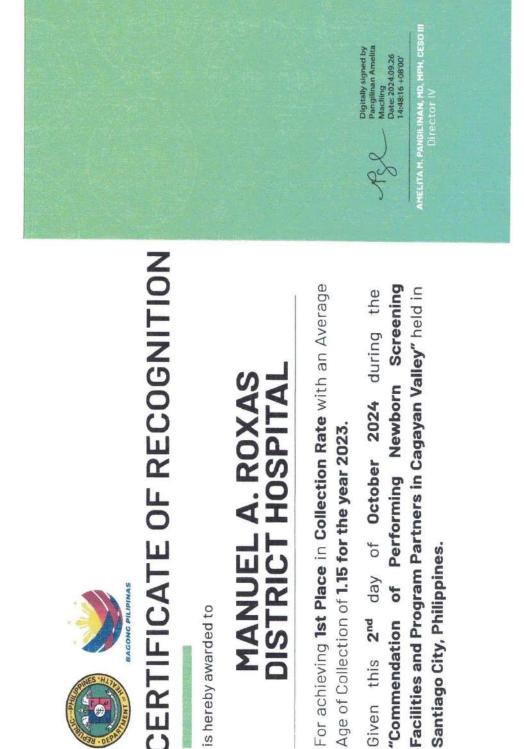

### MANUEL A. ROXAS DISTRICT HOSPITAL

For ranking 1st Place in UnSat Rate with an average of 0.70% for Year 2023.

Given this 2<sup>nd</sup> day of October 2024 during the "Commendation of Performing Newborn Screening Facilities and Program Partners in Cagayan Valley" held in Santiago City, Philippines.

## MANUEL A. ROXAS DISTRICT HOSPITAL is hereby awarded to

For achieving 1st Place in Collection Rate with an Average Age of Collection of 1.15 for the year 2023.

"Commendation of Performing Newborn Screening Facilities and Program Partners in Cagayan Valley" held in Given this 2nd day of October 2024 during the Santiago City, Philippines. b. October 18, 2024 – Our Chief of Hospital and PhilHealth Claims Staff attended the "Mabbalo Wagi! Philhealth Regional Office II Parangal 2024" and received the Plaque of Recognition for Best Performing in Claims Compliance, Highest Percentage of Good Claims and Lowest Denied Claims among Level I Hospitals for CY 2023.