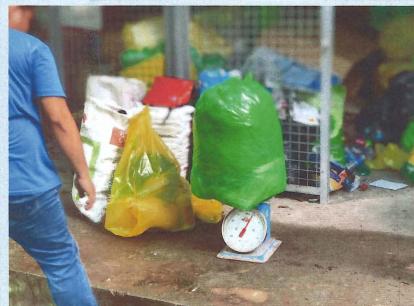

## Solid Waste Management activities at ENRO Material Recovery Facility (MRF) and within Provincial Capitol premises

Sorting and Segregation of Wastes.

Weighing of wastes was done before being taken to the Residual Containment Area (RCA).