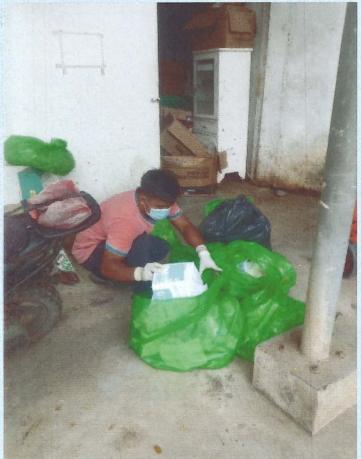

## Solid Waste Management activities at ENRO Material Recovery Facility (MRF) and within Provincial Capitol premises

Sorting and Segregation of Wastes.

Weighing of wastes was done before being taken to the Residual Containment Area (RCA).

Recording – weighing of wastes including biodegradable, recyclable, residual and hazardous wastes was recorded.