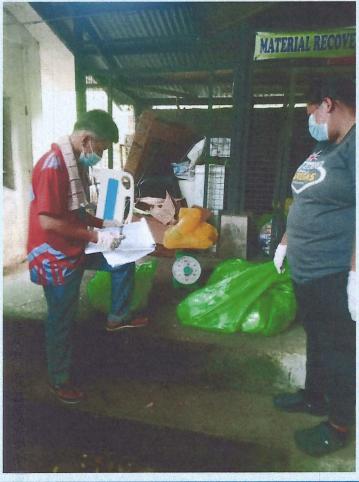

## Solid Waste Management activities at ENRO Material Recovery Facility (MRF) and within Provincial Capitol premises

Sorting and Segregation of Wastes.

Weighing of wastes was done before being taken to the Residual Containment Area (RCA).

Recording – weighing of wastes including biodegradable, recyclable, residual and hazardous wastes was recorded.