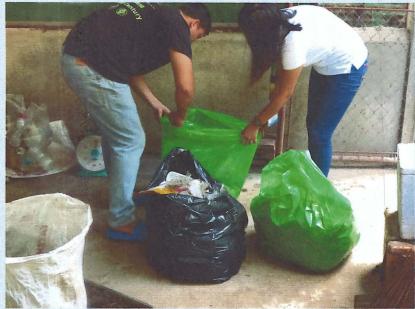

## Solid Waste Management activities at ENRO Material Recovery Facility (MRF) and within Provincial Capitol premises

Sorting and Segregation of Wastes.

Weighing of wastes was done before being taken to the Residual Containment Area (RCA).