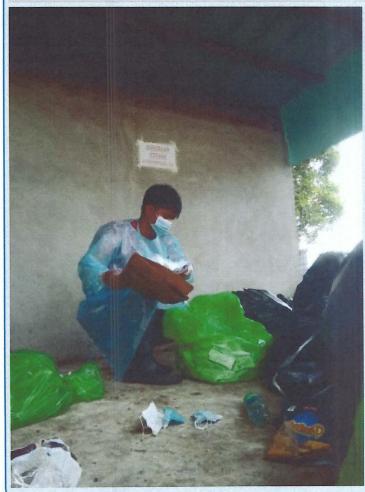

## Solid Waste Management activities at ENRO Material Recovery Facility (MRF) and within Provincial Capitol premises

Sorting and Segregation of Wastes.

Weighing of wastes was done before being taken to the Residual Containment Area (RCA).

Recording – weighing of wastes including biodegradable, recyclable, residual and hazardous wastes was recorded.