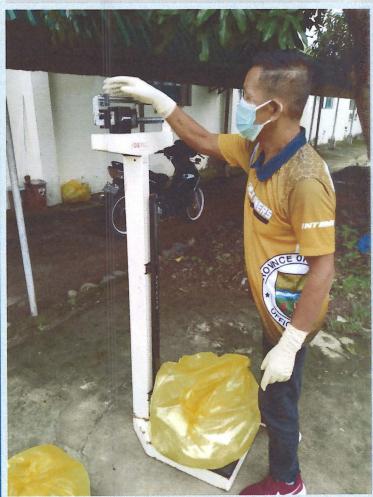

## Solid Waste Management activities at ENRO Material Recovery Facility (MRF) and within Provincial Capitol premises

Sorting and Segregation of Wastes.

Weighing of wastes was done before being taken to the Residual Containment Area (RCA).

Recording – weighing of wastes including biodegradable, recyclable, residual and hazardous wastes was recorded.