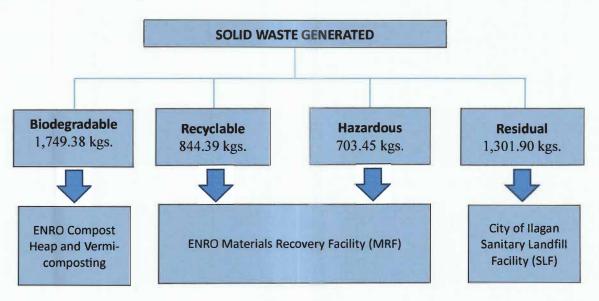

| Grand Total |                                                          | Grand Total 1,749.38 844.39 |        | 1,301.90 | 703.45 | 4,599.12 kgs. |                          |
|-------------|----------------------------------------------------------|-----------------------------|--------|----------|--------|---------------|--------------------------|
| Sub Total   |                                                          | 5                           | -      | .5       | -      | 5.5           |                          |
| 1           | Vendor/s                                                 | 5                           |        | .5       | -      | 5.5           | Segregated               |
| D. OTH      |                                                          |                             |        | -        |        |               | G . 1                    |
| D OTTE      | Sub Total                                                | 4                           |        | 31       | -      | 35            |                          |
| 1           | DSWD-SWAD Isabela<br>Satellite                           | 4                           | -      | 31       | - 1    | 35            | Segregated               |
| C. NA       | TIONAL AGENCIES/OFF                                      | ICES/DEPA                   | RTMENT | S        |        |               |                          |
|             | Sub Total                                                | 924.41                      | 795.18 | 887.02   | 699.41 | 3,306.02      |                          |
| 7           | Palanan Station Hospital                                 | 20.61                       | 19.17  | 11.36    | 13.29  | 64.43         |                          |
| 6           | Manuel A. Roxas District<br>Hospital                     | 224.79                      | 169.15 | 149.53   | 171.73 | 715.2         | Segregated               |
| 5           | Milagros Albano District<br>Hospital                     | 75.9                        | 54.5   | 144.6    | 72.9   | 347.9         | Segregated               |
| 4           | Gov. Faustino N. Dy<br>Memorial Hospital                 | 423.46                      | 374.26 | 490.93   | 223.84 | 1512.49       | Segregated               |
| 3           | San Mariano Community<br>Hospital                        | 43.45                       | 59.6   | 52.35    | 82.4   | 237.8         | Segregated               |
| 2           | Cauayan District Hospital                                | 71                          | 85.5   | 20       | 114    | 290.5         | Segregated               |
| 1           | Echague District Hospital                                | 65.2                        | 33     | 18.25    | 21.25  | 137.7         | Segregated               |
| В.          |                                                          |                             |        | . 7.1    |        |               |                          |
|             | Sub Total                                                | 815.97                      | 49.21  | 383.38   | 4.04   | 1,252.60      |                          |
|             | - Malou's Eatery &<br>Snack Haus                         | 16                          | 2      | 11       |        | 29            | Segregated               |
|             | - Pampagueñas<br>Kitchenette                             | 21.5                        | 4.5    | 5        | 1-1    | 31            | Segregated               |
| 32          | Food Court                                               | -                           | 2      | 8        |        | 10            | Segregated               |
| 31          | LINGAP Center                                            | 1.5                         | 1      | 11       | .5     | 1.5           | Segregated<br>Segregated |
| 30          | Livelihood and Enterprise Development Office BRO Farmers | 2.5                         |        | 1.5      | -      | 3.5           | Segregatea               |
|             | Provincial Engineer's Office Provincial Cooperative,     | 2                           | -      | 4.5      |        | 6.5           | Segregated               |
| 27<br>28    | Isabela Provincial Jail                                  | -                           | -      | 129      | -      | 129           |                          |
| 26          | Provincial Social Welfare and Development Office         | 3.5                         | 2      | 4        | -      | 9.5           | Segregatea               |
| 25          | Provincial Veterinary Office                             | 4                           | 3      | -        | 1.5    | 8.5           | Segregatea               |
| 24          | Women and Children<br>Protection Center                  | -                           | 5      | 9        | -      | 14            | Segregated               |
| 23          | 1 <sup>st</sup> Congressional District<br>Office         | 2                           | 1.5    | 7        | -      | 10.5          | Segregatea               |
| 22          | Public Employment Service<br>Office                      | -                           | 1.5    | 3        | -      | 4.5           | Segregated               |

#### **Summary of Waste Disposal:**

The weekly summary report highlights the waste generation and disposal activities within the Capitol Compound. Most departments are adhering to waste segregation policies and improved waste management practices. A total of **4,599.12 kilograms** (recyclable, residual, hazardous, and biodegradable) were collected and disposed through the ENRO MRF, Compost Heap and Vermicomposting Facilities, and to the City of Ilagan Sanitary Landfill Facility (SLF).