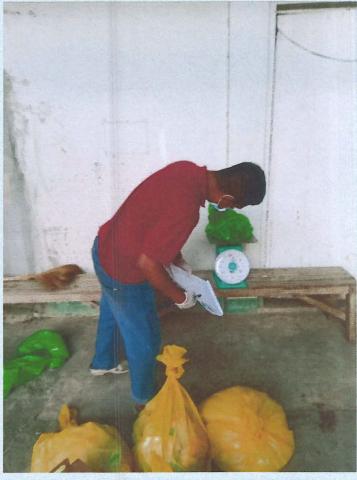

## Solid Waste Management activities at ENRO Material Recovery Facility (MRF) and within Provincial Capitol premises

Sorting and Segregation of Wastes.

Weighing of wastes was done before being taken to the Residual Containment Area (RCA).

Recording – weighing of wastes including biodegradable, recyclable, residual and hazardous wastes was recorded.