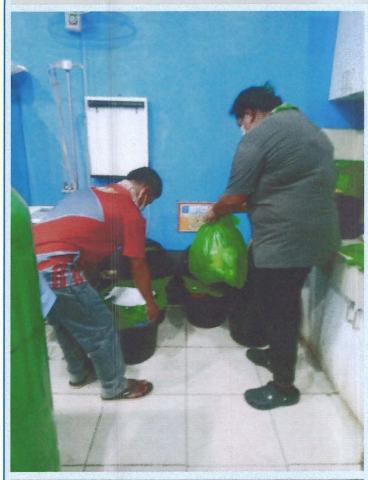

## Solid Waste Management activities at ENRO Material Recovery Facility (MRF) and within Provincial Capitol premises

Sorting and Segregation of Wastes.

Weighing of wastes was done before being taken to the Residual Containment Area (RCA).

Recording – weighing of wastes including biodegradable, recyclable, residual and hazardous wastes was recorded.