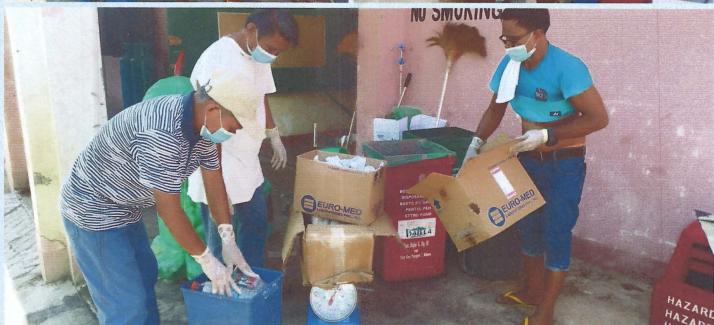

## Solid Waste Management activities at ENRO Material Recovery Facility (MRF) and within Provincial Capitol premises

Sorting and Segregation of Wastes.

Weighing of wastes was done before being taken to the Residual Containment Area (RCA).

Recording – weighing of wastes including biodegradable, recyclable, residual and hazardous wastes was recorded.