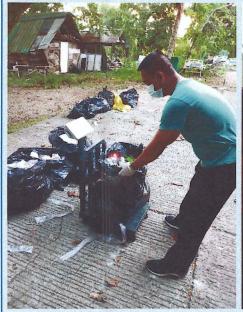

## Solid Waste Management activities at ENRO Material Recovery Facility (MRF) and within Provincial Capitol premises

Sorting and Segregation of Wastes.

Weighing of wastes was done before being taken to the Residual Containment Area (RCA).

Recording – weighing of wastes including biodegradable, recyclable, residual and hazardous wastes was recorded.