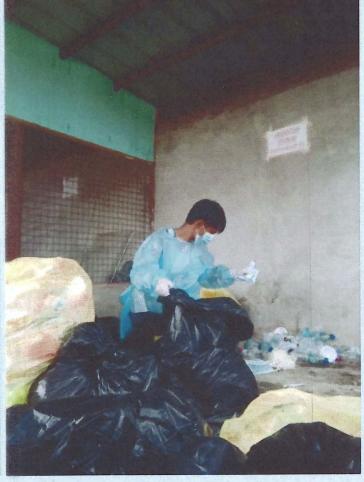

## Solid Waste Management activities at ENRO Material Recovery Facility (MRF) and within Provincial Capitol premises

Sorting and Segregation of Wastes.

Weighing of wastes was done before being taken to the Residual Containment Area (RCA).

Recording – weighing of wastes including biodegradable, recyclable, residual and hazardous wastes was recorded.